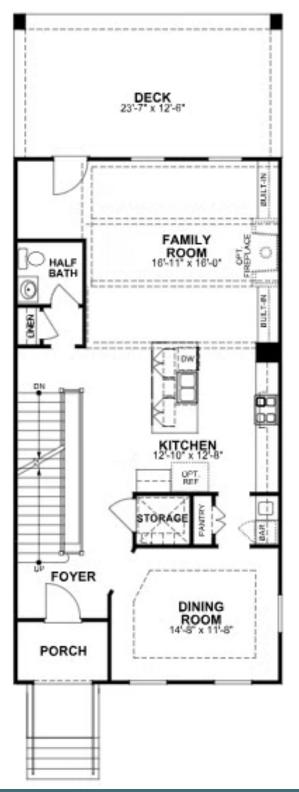

### eagleofva.com

**SECOND FLOOR** 

The townhome other homes dream of, the Malvern redefines spaciousness with a multi-level flow teeming with exquisite craftsmanship, authentic details, and flair for modern urban-style living. Offering the end unit benefits of additional windows and natural light. A 2-car garage welcomes you to the ground floor foyer with bedroom and full bath. The second level is first class when it comes to relaxing and entertaining, with its masterful flow from dining room to kitchen to family room, and further outward to a large welcoming deck. Move up to the third floor and the comforts of your primary suite with luxurious dual-sink bath and jaw-dropping walk-in closet. A second bedroom and full bath, as well as laundry also call this floor home. The fourth floor will quickly become your favorite with its large media room and amazing rooftop terrace, with an optional fireplace for year-round relaxation. A fourth bedroom and full bath completes the top floor. Ready for personalization from top to bottom, you can even add an elevator for enhanced convenience—and swank-factor!