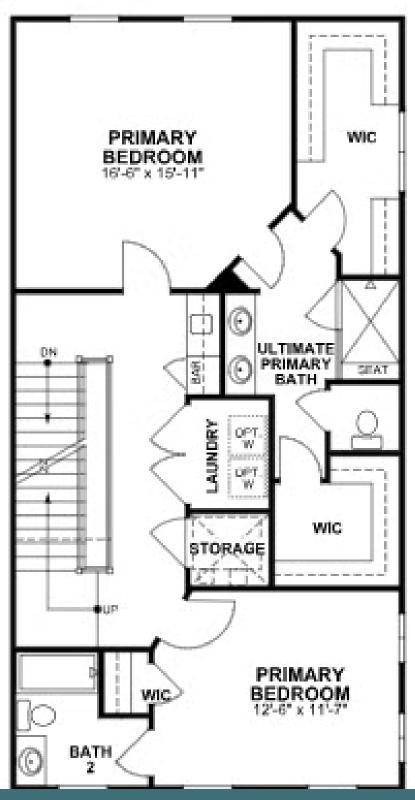

The townhome other homes dream of, the Malvern redefines spaciousness with a multi-level flow teeming with exquisite craftsmanship, authentic details, and flair for modern urban-style living. Offering the end unit benefits of additional windows and natural light. A 2-car garage welcomes you to the ground floor foyer with bedroom and full bath. The second level is first class when it comes to relaxing and entertaining, with its masterful flow from dining room to kitchen to family room, and further outward to a large welcoming deck. Move up to the third floor and the comforts of your primary suite with luxurious dual-sink bath and jaw-dropping walk-in closet. A second bedroom and full bath, as well as laundry also call this floor home. The fourth floor will quickly become your favorite with its large media room and amazing rooftop terrace, with an optional fireplace for year-round relaxation. A fourth bedroom and full bath completes the top floor. Ready for personalization from top to bottom, you can even add an elevator for enhanced convenience—and swank-factor!

### eagleofva.com

THIRD FLOOR