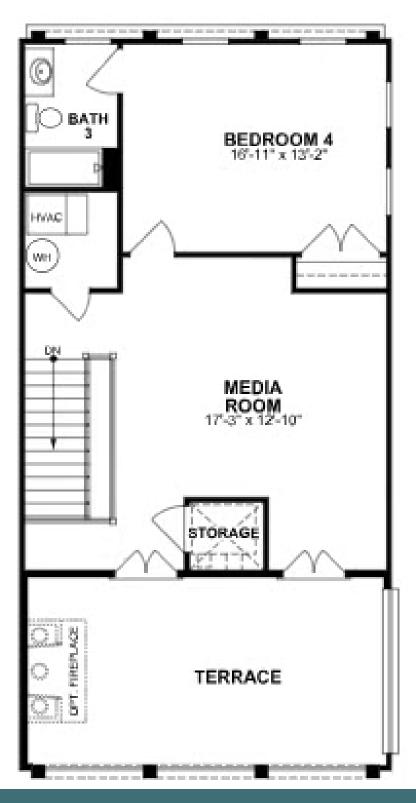

The townhome other homes dream of, the Malvern redefines spaciousness with a multi-level flow teeming with exquisite craftsmanship, authentic details, and flair for modern urban-style living. Offering the end unit benefits of additional windows and natural light. A 2-car garage welcomes you to the ground floor foyer with bedroom and full bath. The second level is first class when it comes to relaxing and entertaining, with its masterful flow from dining room to kitchen to family room, and further outward to a large welcoming deck. Move up to the third floor and the comforts of your primary suite with luxurious dual-sink bath and jaw-dropping walk-in closet. A second bedroom and full bath, as well as laundry also call this floor home. The fourth floor will quickly become your favorite with its large media room and amazing rooftop terrace, with an optional fireplace for year-round relaxation. A fourth bedroom and full bath completes the top floor. Ready for personalization from top to bottom, you can even add an elevator for enhanced convenience—and swank-factor!

#### Features of this Home

- Elevator option to fourth floor
- Rear covered terrace with fireplace and NanaWall
- Butler's pantry with direct flow to kitchen and dining room
- Rear load 2-car garage
- Still time to pick your finishes!

# eagleofva.com

FOURTH FLOOR