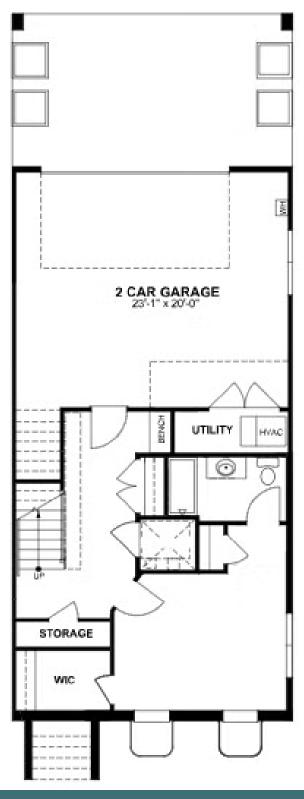

# eagleofva.com

**FIRST FLOOR** 

The townhome other homes dream of, the Malvern redefines spaciousness with a multi-level flow teeming with exquisite craftsmanship, authentic details, and flair for modern urban-style living. Offering the end unit benefits of additional windows and natural light. A 2-car garage welcomes you to the ground floor foyer with bedroom and full bath. The second level is first class when it comes to relaxing and entertaining, with its masterful flow from dining room to kitchen to family room, and further outward to a large welcoming deck. Move up to the third floor and the comforts of your primary suite with luxurious dual-sink bath and jaw-dropping walk-in closet. A second bedroom and full bath, as well as laundry also call this floor home. The fourth floor will quickly become your favorite with its large media room and amazing rooftop terrace, with an optional fireplace for year-round relaxation. A fourth bedroom and full bath completes the top floor. Ready for personalization from top to bottom, you can even add an elevator for enhanced convenience—and swank-factor!