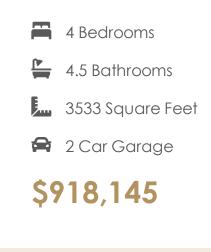

The townhome other homes dream of, the Malvern redefines spaciousness with a multi-level flow teeming with exquisite craftsmanship, authentic details, and flair for modern urban-style living. Offering the end unit benefits of additional windows and natural light. A 2-car garage welcomes you to the ground floor foyer with bedroom and full bath. The second level is first class when it comes to relaxing and entertaining, with its masterful flow from dining room to kitchen to family room, and further outward to a large welcoming deck. Move up to the third floor and the comforts of your primary suite with luxurious dual-sink bath and jaw-dropping walk-in closet. A second bedroom and full bath, as well as laundry also call this floor home. The fourth floor will quickly become your favorite with its large media room and amazing rooftop terrace, with an optional fireplace for year-round relaxation. A fourth bedroom and full bath completes the top floor. Ready for personalization from top to bottom, you can even add an elevator for enhanced convenience—and swank-factor!