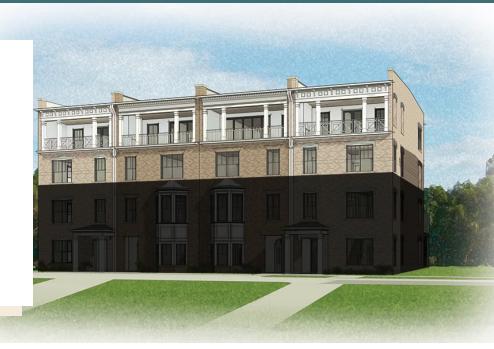

## THE McKinney AT WEST BROAD VILLAGE

2 - 3 Bedrooms

2.5 Bathrooms

2,487 Square Feet

角 1 Car Garage

2 Levels

Designed for today's lifestyles and personalized to yours, the McKinney is a 2-level, 2-bedroom condo offering over 2,400 square feet of space. Consisting of the third and fourth floor of the townhouse, the McKinney offers everything you could imagine in modern urban living with walkable access to lively local markets, shops, and restaurants. Pull-in to your private, 1-car garage and step into the foyer, where your personal elevator awaits to whisk you to the third floor landing (first floor of your home). Here you'll find the primary suite complete with dual-sink bath and generous walk-in closet, as well as an additional bedroom, full bath, laundry and flexible loft space. Step up to the fourth floor (second floor of your home) and bask in the airy openness and seamless flow of kitchen, dining, and family room—leading to the covered terrace with optional fireplace perfect for entertaining or making any moment cozy. Pets are welcome

# THE McKinney AT WEST BROAD VILLAGE