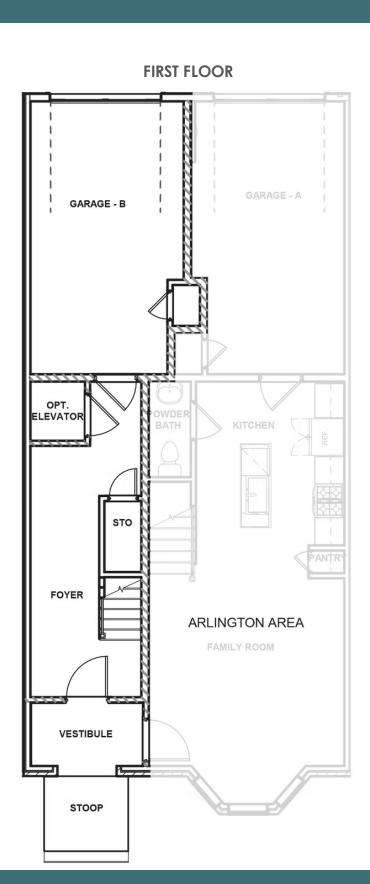

## THE McKinney AT WEST BROAD VILLAGE

2 - 3 Bedrooms

2.5 Bathrooms

2,487 Square Feet

角 1 Car Garage

2 Levels

Designed for today's lifestyles and personalized to yours, the McKinney is a 2-level, 2-bedroom condo offering over 2,400 square feet of space. Consisting of the third and fourth floor of the townhouse, the McKinney offers everything you could imagine in modern urban living with walkable access to lively local markets, shops, and restaurants. Pull-in to your private, 1-car garage and step into the foyer, where your personal elevator awaits to whisk you to the third floor landing (first floor of your home). Here you'll find the primary suite complete with dual-sink bath and generous walk-in closet, as well as an additional bedroom, full bath, laundry and flexible loft space. Step up to the fourth floor (second floor of your home) and bask in the airy openness and seamless flow of kitchen, dining, and family room—leading to the covered terrace with optional fireplace perfect for entertaining or making any moment cozy. Pets are welcome

### THIRD FLOOR