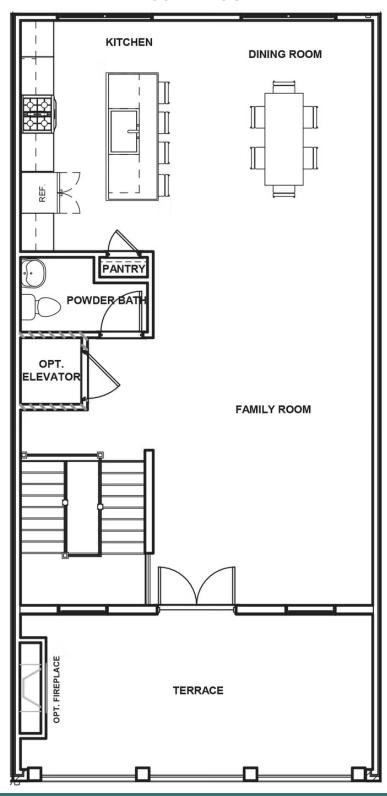

## THE McKinney AT WEST BROAD VILLAGE

2 - 3 Bedrooms

2.5 Bathrooms

2,487 Square Feet

角 1 Car Garage

2 Levels

Designed for today's lifestyles and personalized to yours, the McKinney is a 2-level, 2-bedroom condo offering over 2,400 square feet of space. Consisting of the third and fourth floor of the townhouse, the McKinney offers everything you could imagine in modern urban living with walkable access to lively local markets, shops, and restaurants. Pull-in to your private, 1-car garage and step into the foyer, where your personal elevator awaits to whisk you to the third floor landing (first floor of your home). Here you'll find the primary suite complete with dual-sink bath and generous walk-in closet, as well as an additional bedroom, full bath, laundry and flexible loft space. Step up to the fourth floor (second floor of your home) and bask in the airy openness and seamless flow of kitchen, dining, and family room—leading to the covered terrace with optional fireplace perfect for entertaining or making any moment cozy. Pets are welcome

### **FOURTH FLOOR**