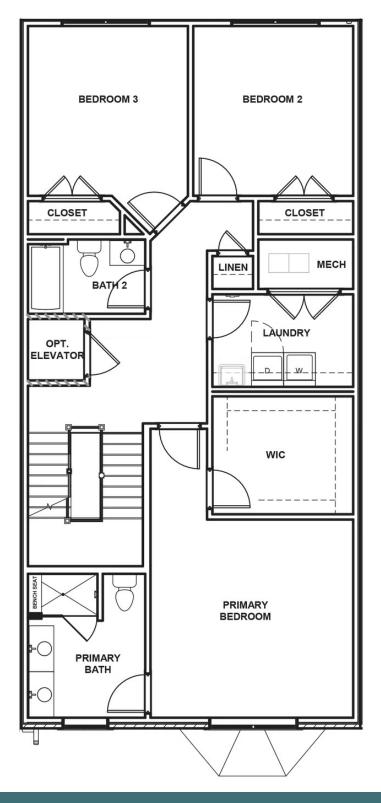

## THE McKinney AT WEST BROAD VILLAGE

2 - 3 Bedrooms

2.5 Bathrooms

2,487 Square Feet

角 1 Car Garage

2 Levels

Designed for today's lifestyles and personalized to yours, the McKinney is a 2-level, 2-bedroom condo offering over 2,400 square feet of space. Consisting of the third and fourth floor of the townhouse, the McKinney offers everything you could imagine in modern urban living with walkable access to lively local markets, shops, and restaurants. Pull-in to your private, 1-car garage and step into the foyer, where your personal elevator awaits to whisk you to the third floor landing (first floor of your home). Here you'll find the primary suite complete with dual-sink bath and generous walk-in closet, as well as an additional bedroom, full bath, laundry and flexible loft space. Step up to the fourth floor (second floor of your home) and bask in the airy openness and seamless flow of kitchen, dining, and family room—leading to the covered terrace with optional fireplace perfect for entertaining or making any moment cozy. Pets are welcome

### THIRD FLOOR