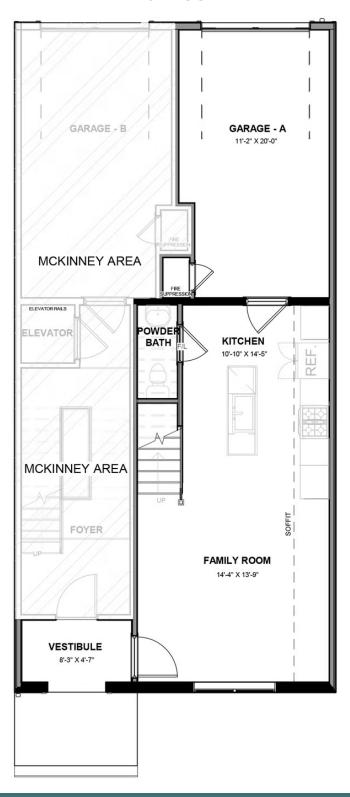

never before with the Arlington, a 2-level, 2-bedroom condo offering 1,504 square feet of space. Arrive home to your private 1-car garage and step into a true chef's kitchen and open living room ready for relaxing or entertaining. A half-bath powder room completes the first floor. Step up the open stairwell to the second floor where your primary suite awaits with dual-sink bath and generous walk-in closet. Here you'll also find an additional bedroom, full bath, and laundry, and flexible loft space that leads out to a rear outside deck ready for kicking back and soaking up the good life. Pets are welcome

#### Features of this Floorplan

- Loft
- Option for additional bedroom
- Option for spacious deck

# THE **Arlington** AT WEST BROAD VILLAGE





eagleofva.com





#### **FIRST FLOOR**



### eagleofva.com





#### **SECOND FLOOR**



eagleofva.com