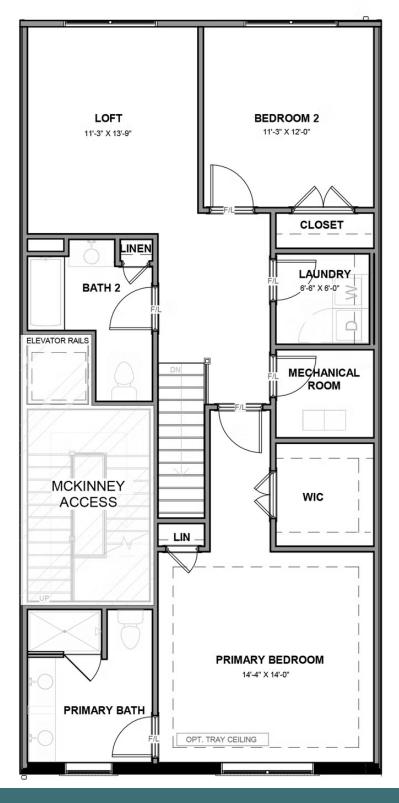

droom condo offering 1,504 square feet of space. Arrive home to your private 1-car garage and step into a true chef's kitchen and open living room ready for relaxing or entertaining. A half-bath powder room completes the first floor. Step up the open stairwell to the second floor where your primary suite awaits with dual-sink bath and generous walk-in closet. Here you'll also find an additional bedroom, full bath, and laundry, and flexible loft space that leads out to a rear outside deck ready for kicking back and soaking up the good life. Pets are welcome

#### Features of this Floorplan

- Loft
- Option for additional bedroom
- Option for spacious deck

# THE **Arlington** AT WEST BROAD VILLAGE





eagleofva.com





#### **FIRST FLOOR**



### eagleofva.com





#### **SECOND FLOOR**



eagleofva.com