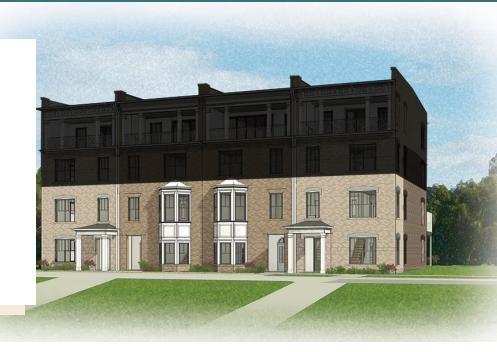

## THE Arlington AT WEST BROAD VILLAGE

2 - 3 Bedrooms

2.5 Bathrooms

1,504 Square Feet

角 1 Car Garage

2 Levels

Welcome to modern urban living like never before with the Arlington, a 2-level, 2-bedroom condo offering 1,504 square feet of space. Arrive home to your private 1-car garage and step into a true chef's kitchen and open living room ready for relaxing or entertaining. A half-bath powder room completes the first floor. Step up the open stairwell to the second floor where your primary suite awaits with dual-sink bath and generous walk-in closet. Here you'll also find an additional bedroom, full bath, and laundry, and flexible loft space that leads out to a rear outside deck ready for kicking back and soaking up the good life. Pets are welcome