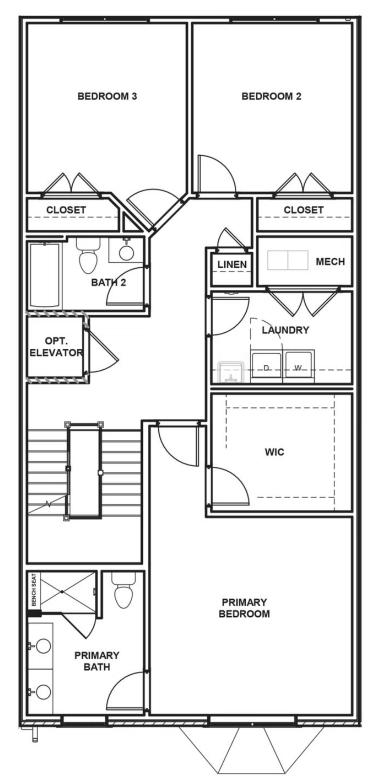

THIRD FLOOR

Designed for today's lifestyles and personalized to yours, the McKinney is a 2-level, 2-bedroom condo offering over 2,400 square feet of space. Consisting of the third and fourth floor of the townhouse, the McKinney offers everything you could imagine in modern urban living with walkable access to lively local markets, shops, and restaurants. Pull-in to your private, 1-car garage and step into the foyer, where your personal elevator awaits to whisk you to the third floor landing (first floor of your home). Here you'll find the primary suite complete with dual-sink bath and generous walk-in closet, as well as an additional bedroom, full bath, laundry and flexible loft space. Step up to the fourth floor (second floor of your home) and bask in the airy openness and seamless flow of kitchen, dining, and family room—leading to the covered terrace with fireplace perfect for entertaining or making any moment cozy. Pets are welcome