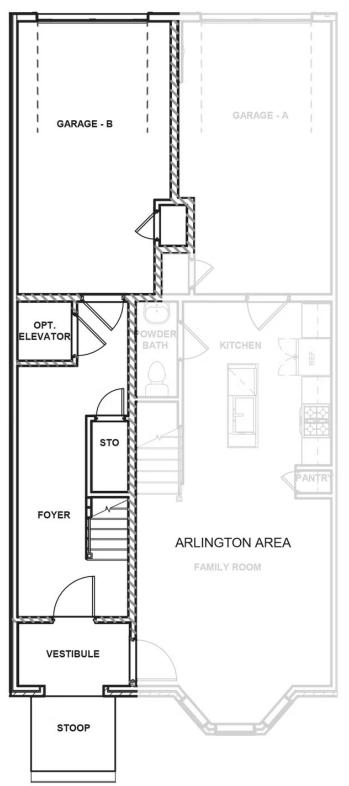

### eagleofva.com

**FIRST FLOOR** 

Designed for today's lifestyles and personalized to yours, the McKinney is a 2-level, 2-bedroom condo offering over 2,400 square feet of space. Consisting of the third and fourth floor of the townhouse, the McKinney offers everything you could imagine in modern urban living with walkable access to lively local markets, shops, and restaurants. Pull-in to your private, 1-car garage and step into the foyer, where your personal elevator awaits to whisk you to the third floor landing (first floor of your home). Here you'll find the primary suite complete with dual-sink bath and generous walk-in closet, as well as an additional bedroom, full bath, laundry and flexible loft space. Step up to the fourth floor (second floor of your home) and bask in the airy openness and seamless flow of kitchen, dining, and family room—leading to the covered terrace with fireplace perfect for entertaining or making any moment cozy. Pets are welcome