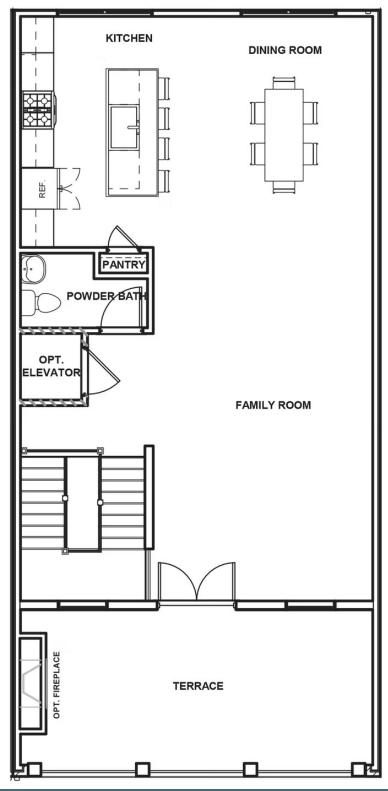

FOURTH FLOOR

Designed for today's lifestyles and personalized to yours, the McKinney is a 2-level, 2-bedroom condo offering over 2,400 square feet of space. Consisting of the third and fourth floor of the townhouse, the McKinney offers everything you could imagine in modern urban living with walkable access to lively local markets, shops, and restaurants. Pull-in to your private, 1-car garage and step into the foyer, where your personal elevator awaits to whisk you to the third floor landing (first floor of your home). Here you'll find the primary suite complete with dual-sink bath and generous walk-in closet, as well as an additional bedroom, full bath, laundry and flexible loft space. Step up to the fourth floor (second floor of your home) and bask in the airy openness and seamless flow of kitchen, dining, and family room—leading to the covered terrace with fireplace perfect for entertaining or making any moment cozy. Pets are welcome