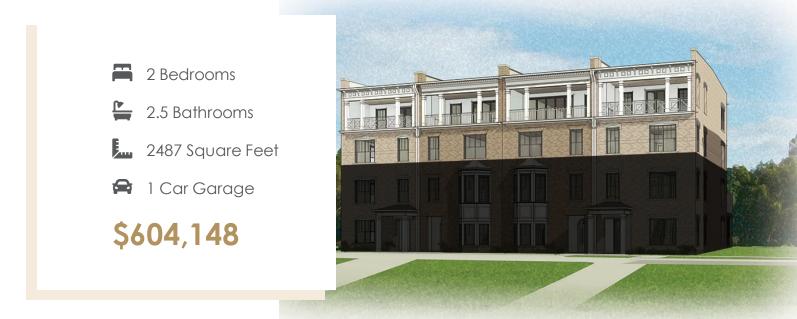

Designed for today's lifestyles and personalized to yours, the McKinney is a 2-level, 2-bedroom condo offering over 2,400 square feet of space. Consisting of the third and fourth floor of the townhouse, the McKinney offers everything you could imagine in modern urban living with walkable access to lively local markets, shops, and restaurants. Pull-in to your private, 1-car garage and step into the foyer, where your personal elevator awaits to whisk you to the third floor landing (first floor of your home). Here you'll find the primary suite complete with dual-sink bath and generous walk-in closet, as well as an additional bedroom, full bath, laundry and flexible loft space. Step up to the fourth floor (second floor of your home) and bask in the airy openness and seamless flow of kitchen, dining, and family room—leading to the covered terrace with fireplace perfect for entertaining or making any moment cozy. Pets are welcome

#### Features of this Home

- Covered Terrace with Fireplace
- Hardwood Flooring in Primary
- End Unit
- Elevator to ALL Floors