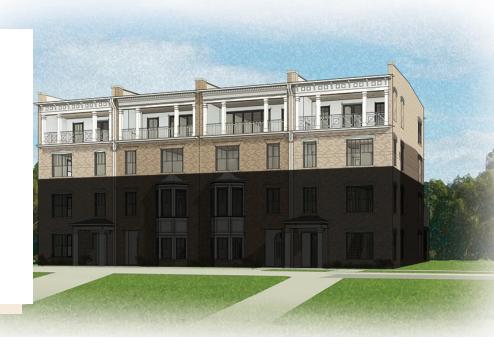

AT WEST BROAD VILLAGE

2.5 Bathrooms

2487 Square Feet

角 1 Car Garage

\$594,148

Designed for today's lifestyles and personalized to yours, the McKinney is a 2-level, 3-bedroom condo offering over 2,400 square feet of space. Consisting of the third and fourth floor of the townhouse, the McKinney offers everything you could imagine in modern urban living with walkable access to lively local markets, shops, and restaurants. Pull-in to your private, 1-car garage and step into the foyer. An personal private elevator has been added for even more convenience to take you on up. On the third floor (your first floor of living) you'll find the primary suite complete with dual-sink bath and generous walk-in closet, as well as two additional bedrooms, full bath, and laundry room. Step up to the fourth floor (second floor of your home) and bask in the airy openness and seamless flow of kitchen, dining, and family room—leading to the covered terrace with fireplace perfect for entertaining or making any moment cozy.