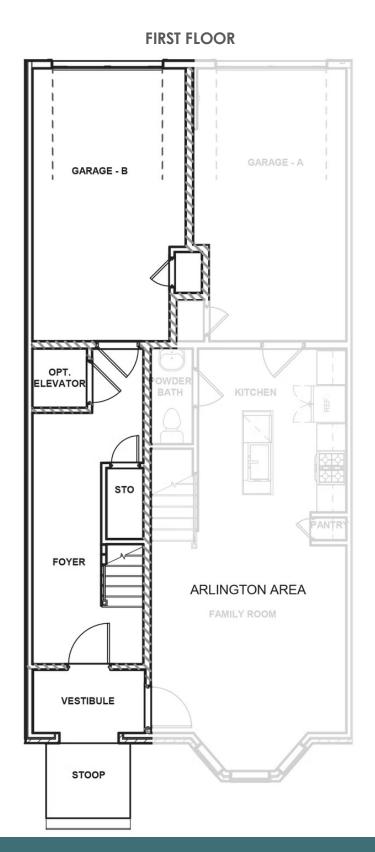

AT WEST BROAD VILLAGE

2.5 Bathrooms

2487 Square Feet

角 1 Car Garage

\$594,148

Designed for today's lifestyles and personalized to yours, the McKinney is a 2-level, 3-bedroom condo offering over 2,400 square feet of space. Consisting of the third and fourth floor of the townhouse, the McKinney offers everything you could imagine in modern urban living with walkable access to lively local markets, shops, and restaurants. Pull-in to your private, 1-car garage and step into the foyer. An personal private elevator has been added for even more convenience to take you on up. On the third floor (your first floor of living) you'll find the primary suite complete with dual-sink bath and generous walk-in closet, as well as two additional bedrooms, full bath, and laundry room. Step up to the fourth floor (second floor of your home) and bask in the airy openness and seamless flow of kitchen, dining, and family room—leading to the covered terrace with fireplace perfect for entertaining or making any moment cozy.

#### Features of this Home

- Covered terrace with fireplace
- Private 1-car garage
- Personal private elevator
- Under stair storage
- HDMI video package in family room

AT WEST BROAD VILLAGE

AT WEST BROAD VILLAGE