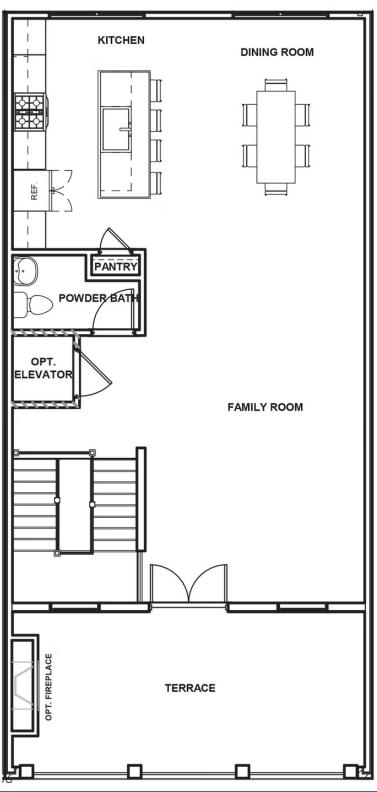

AT WEST BROAD VILLAGE

2.5 Bathrooms

2487 Square Feet

角 1 Car Garage

\$594,148

Designed for today's lifestyles and personalized to yours, the McKinney is a 2-level, 3-bedroom condo offering over 2,400 square feet of space. Consisting of the third and fourth floor of the townhouse, the McKinney offers everything you could imagine in modern urban living with walkable access to lively local markets, shops, and restaurants. Pull-in to your private, 1-car garage and step into the foyer. An personal private elevator has been added for even more convenience to take you on up. On the third floor (your first floor of living) you'll find the primary suite complete with dual-sink bath and generous walk-in closet, as well as two additional bedrooms, full bath, and laundry room. Step up to the fourth floor (second floor of your home) and bask in the airy openness and seamless flow of kitchen, dining, and family room—leading to the covered terrace with fireplace perfect for entertaining or making any moment cozy.

#### Features of this Home

- Covered terrace with fireplace
- Private 1-car garage
- Personal private elevator
- Under stair storage
- HDMI video package in family room

AT WEST BROAD VILLAGE

AT WEST BROAD VILLAGE