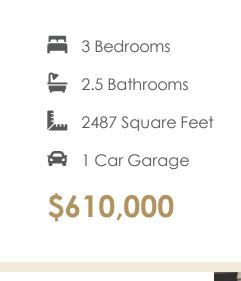

## 1716-B Old Brick Road #15B AT WEST BROAD VILLAGE

Designed for today's lifestyles and personalized to yours, the McKinney is a 2-level, 3-bedroom condo offering over 2,400 square feet of space. Consisting of the third and fourth floor of the townhouse, the McKinney offers everything you could imagine in modern urban living with walkable access to lively local markets, shops, and restaurants. Pull-in to your private, 1-car garage and step into the foyer where your personal private elevator awaits for added convenience. On the third floor (1st floor of your home) is were you'll find the primary suite complete with dual-sink bath and generous walk-in closet, as well as two additional bedrooms, full bath, and laundry. Step up to the fourth floor (second floor of your home) and bask in the airy openness and seamless flow of kitchen, dining, and family room—leading to the covered terrace with fireplace perfect for entertaining or making any moment cozy.