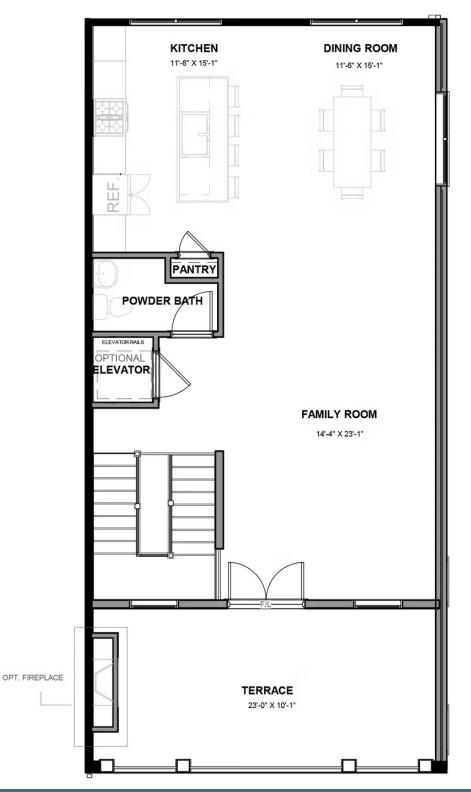

g, and family room—leading to the covered terrace with fireplace perfect for entertaining or making any moment cozy.

#### Features of this Home

- Covered terrace with fireplace
- Personal private elevator
- Under stair storage
- HDMI package in family room

# eagleofva.com



GARAGE - B GARAGE - A 1 11'-2" X 20'-0" ARLINGTON AREA FIRE ELEVATOR RAILS OPTIONAL ELEVATOR KITCHEN OWDER REF. BATH FOYER FAMILY ROOM ARLINGTON AREA VESTIBULE 8'-3" X 4'-7 

#### FIRST FLOOR

## eagleofva.com

# 1716-B Old Brick Road #15B AT WEST BROAD VILLAGE



BEDROOM 3 BEDROOM 2 11'-4" X 12'-0" 11'-4" X 12'-0" CLOSET CLOSET MECH LINEN BATH 2 ELEVATOR RAILS LAUNDRY OPTIONAL 9'-11" X 6'-6" ELEVATOR WIC PRIMARY BEDROOM 14'-4" X 14'-0" PRIMARY BATH OPT TRAY CELLING

THIRD FLOOR

#### eagleofva.com



FOURTH FLOOR



# eagleofva.com