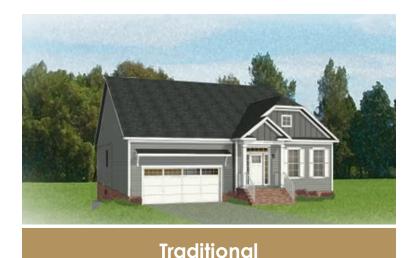

l? Then you haven't seen Linden Terrace, a 2-story plan with 3 bedrooms, 2.5 baths, a 2-car garage, and 2,700 glorious square feet of pure home happiness. A front porch made for sipping lemonade and social graces welcomes you inside to a chef's dream kitchen offering a scenic vista overlooking both breakfast nook and family room. A formal dining room and home study lend sophistication and flexibility, while a secluded first floor primary suite with prodigious walk-in closet and dual-sink bath offer a quiet escape. Step downstairs to the terrace level where a rec room, full bath, and two additional bedrooms blend playfulness, with easygoing comfort and everyday livability—while a cavernous unfinished storage area is ready for whatever you can imagine.





Craftsman



**Folk Victorian** 



eagleofva.com



#### TERRACE LEVEL



eagleofva.com





eagleofva.com