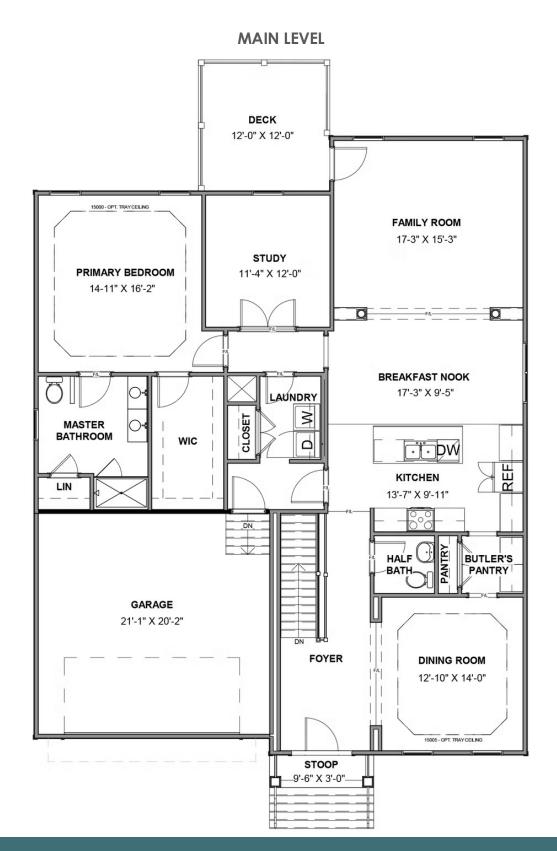

3 Bedrooms

2.5 Bathrooms

2,918 Square Feet

2 Car Garage

2 Levels

Think you've seen it all? Then you haven't seen Linden Terrace, a 2-story plan with 3 bedrooms, 2.5 baths, a 2-car garage, and 2,700 glorious square feet of pure home happiness. A front porch made for sipping lemonade and social graces welcomes you inside to a chef's dream kitchen offering a scenic vista overlooking both breakfast nook and family room. A formal dining room and home study lend sophistication and flexibility, while a secluded first floor primary suite with prodigious walk-in closet and dual-sink bath offer a quiet escape. Step downstairs to the terrace level where a rec room, full bath, and two additional bedrooms blend playfulness, with easygoing comfort and everyday livability—while a cavernous unfinished storage area is ready for whatever you can imagine.