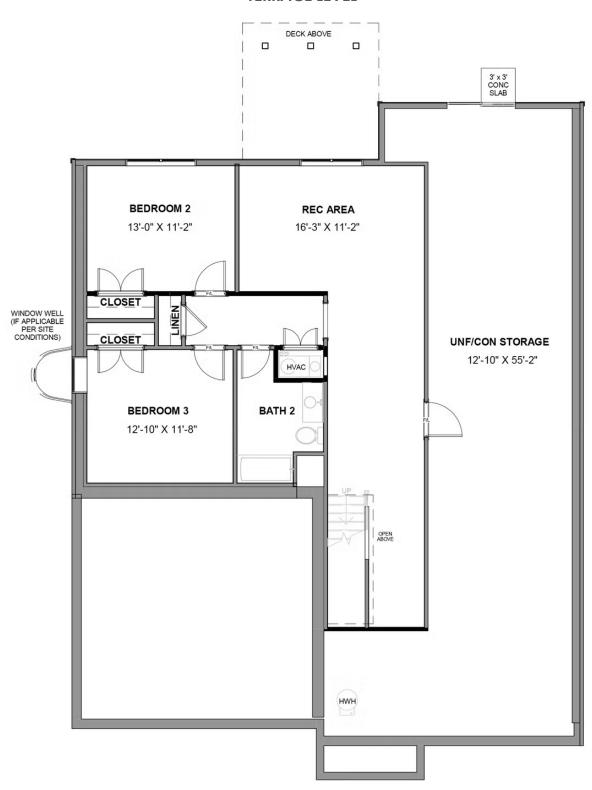

3 Bedrooms

2.5 Bathrooms

2,918 Square Feet

2 Car Garage

2 Levels

Think you've seen it all? Then you haven't seen Linden Terrace, a 2-story plan with 3 bedrooms, 2.5 baths, a 2-car garage, and 2,700 glorious square feet of pure home happiness. A front porch made for sipping lemonade and social graces welcomes you inside to a chef's dream kitchen offering a scenic vista overlooking both breakfast nook and family room. A formal dining room and home study lend sophistication and flexibility, while a secluded first floor primary suite with prodigious walk-in closet and dual-sink bath offer a quiet escape. Step downstairs to the terrace level where a rec room, full bath, and two additional bedrooms blend playfulness, with easygoing comfort and everyday livability—while a cavernous unfinished storage area is ready for whatever you can imagine.

#### TERRACE LEVEL

eagleofva.com

eagleofva.com