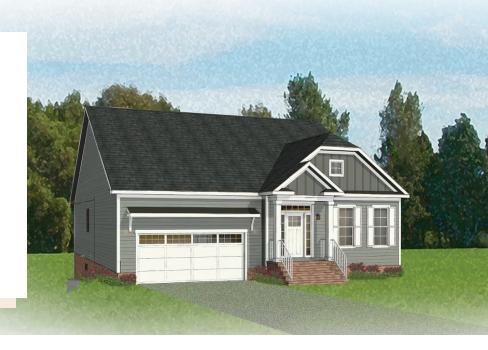

3 Bedrooms

2.5 Bathrooms

2,918 Square Feet

2 Car Garage

2 Levels

Think you've seen it all? Then you haven't seen Linden Terrace, a 2-story plan with 3 bedrooms, 2.5 baths, a 2-car garage, and 2,700 glorious square feet of pure home happiness. A front porch made for sipping lemonade and social graces welcomes you inside to a chef's dream kitchen offering a scenic vista overlooking both breakfast nook and family room. A formal dining room and home study lend sophistication and flexibility, while a secluded first floor primary suite with prodigious walk-in closet and dual-sink bath offer a quiet escape. Step downstairs to the terrace level where a rec room, full bath, and two additional bedrooms blend playfulness, with easygoing comfort and everyday livability—while a cavernous unfinished storage area is ready for whatever you can imagine.