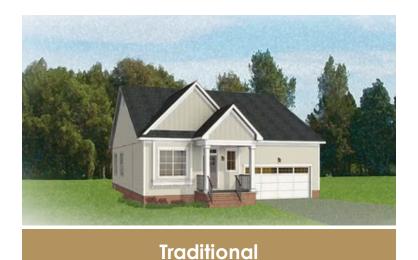

life meets upscale living with the Belmont, a one-level plan that packs 2 bedrooms, 2.5 baths, a 2-car garage and wealth of amenities into an impressive 1,800 square feet of space. Designed for living large on a smaller scale, the perfectly proportioned layout blends kitchen, dining, and family room into an open-flow roomscape crafted for comfort and entertaining. A large back deck is the spot for relaxing on warm sunny days, while a spacious family room keeps you connected. Nestled off the family room, the primary suite offers a comfy retreat with splendid dual-sink bath and walk-in closet. A front study is ideal as either home office or den, while an additional bedroom with full bath is always ready for guests.

## THE **Belmont** AT PARKSIDE VILLAGE



**Arts & Crafts** 



Craftsman



eagleofva.com

## THE **Belmont** AT PARKSIDE VILLAGE





## eagleofva.com