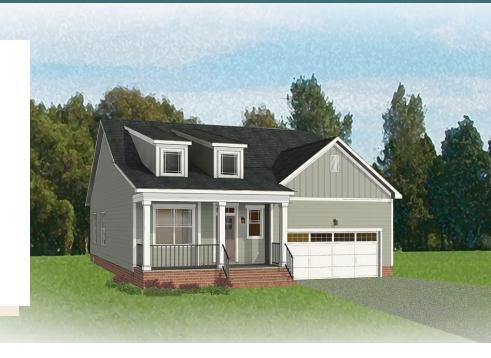

## THE **Belmont**AT PARKSIDE VILLAGE

2 Bedrooms

2.5 Bathrooms

1,806 Square Feet

2 Car Garage

ر 1 Levels

Welcome to Parkside Village, an exclusive 55+ community in Eastern Goochland! Downsizing life meets upscale living with the Belmont, a one-level plan that packs 2 bedrooms, 2.5 baths, a 2-car garage and wealth of amenities into an impressive 1,800 square feet of space. Designed for living large on a smaller scale, the perfectly proportioned layout blends kitchen, dining, and family room into an open-flow roomscape crafted for comfort and entertaining. A large back deck is the spot for relaxing on warm sunny days, while a spacious family room keeps you connected. Nestled off the family room, the primary suite offers a comfy retreat with splendid dual-sink bath and walk-in closet. A front study is ideal as either home office or den, while an additional bedroom with full bath is always ready for guests.