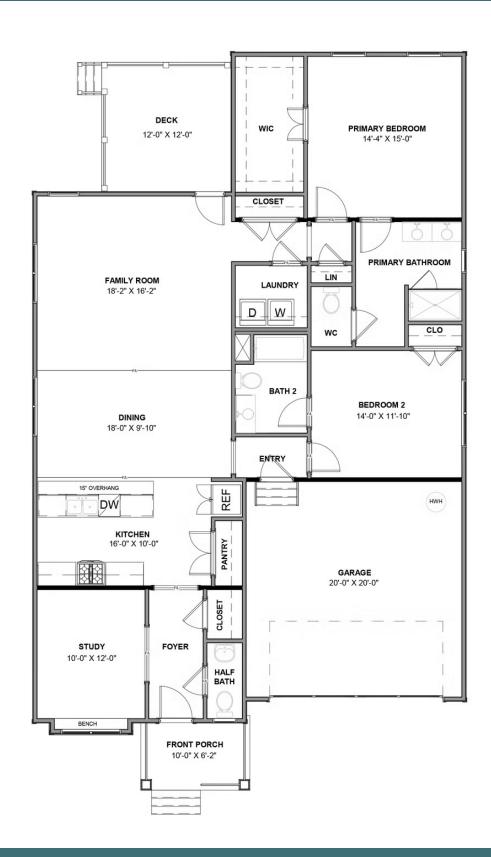

## THE **Belmont**AT PARKSIDE VILLAGE

2 Bedrooms

2.5 Bathrooms

1,806 Square Feet

2 Car Garage

ر 1 Levels

Welcome to Parkside Village, an exclusive 55+ community in Eastern Goochland! Downsizing life meets upscale living with the Belmont, a one-level plan that packs 2 bedrooms, 2.5 baths, a 2-car garage and wealth of amenities into an impressive 1,800 square feet of space. Designed for living large on a smaller scale, the perfectly proportioned layout blends kitchen, dining, and family room into an open-flow roomscape crafted for comfort and entertaining. A large back deck is the spot for relaxing on warm sunny days, while a spacious family room keeps you connected. Nestled off the family room, the primary suite offers a comfy retreat with splendid dual-sink bath and walk-in closet. A front study is ideal as either home office or den, while an additional bedroom with full bath is always ready for guests.