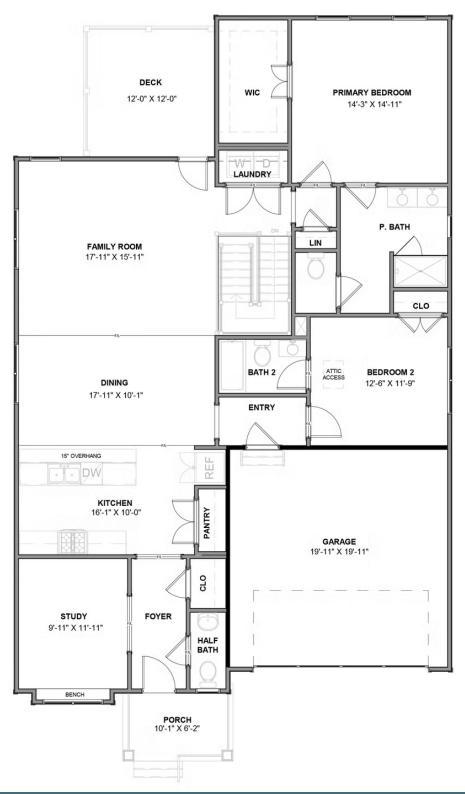

### THE Belmont Terrace AT PARKSIDE VILLAGE

2 - 4 Bedrooms

2.5 - 3 Bathrooms

1,806 Square Feet

2 Car Garage

ر 2 Levels

The Belmont Terrace is a 2 story new home floor plan with 3-4 bedrooms, 3.5 bathrooms, and a 2-car garage. This unique plan allows you to enter on the main floor which features an open-flowing dining room and living room perfect for entertaining. This large space flows directly into the Kitchen with the option to add an island. The primary bedroom suite is also on this level with a luxurious walk-in closet and spacious primary bathroom. There is also a second Bedroom that can be converted into a Den. You'll head down the stairs to the terrace level where there are huge unfinished storage spaces. These spaces can be converted into a bedroom, a media room, or a large recreation room.

# THE Belmont Terrace AT PARKSIDE VILLAGE