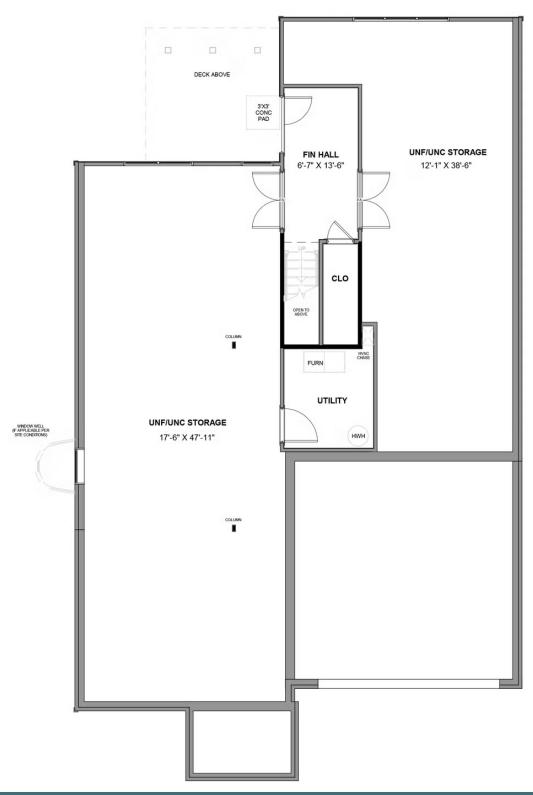

#### **TERRACE LEVEL**

eagleofva.com

### THE Belmont Terrace AT PARKSIDE VILLAGE

2 - 4 Bedrooms

2.5 - 3 Bathrooms

1,806 Square Feet

2 Car Garage

ر 2 Levels

The Belmont Terrace is a 2 story new home floor plan with 3-4 bedrooms, 3.5 bathrooms, and a 2-car garage. This unique plan allows you to enter on the main floor which features an open-flowing dining room and living room perfect for entertaining. This large space flows directly into the Kitchen with the option to add an island. The primary bedroom suite is also on this level with a luxurious walk-in closet and spacious primary bathroom. There is also a second Bedroom that can be converted into a Den. You'll head down the stairs to the terrace level where there are huge unfinished storage spaces. These spaces can be converted into a bedroom, a media room, or a large recreation room.