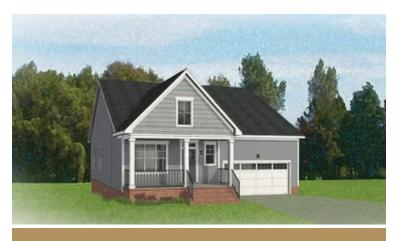

- 3 Bathrooms

1,806 Square Feet

2 Car Garage

ر 2 Levels



The Belmont Terrace is a 2 story new home floor plan with 3-4 bedrooms, 3.5 bathrooms, and a 2-car garage. This unique plan allows you to enter on the main floor which features an open-flowing dining room and living room perfect for entertaining. This large space flows directly into the Kitchen with the option to add an island. The primary bedroom suite is also on this level with a luxurious walk-in closet and spacious primary bathroom. There is also a second Bedroom that can be converted into a Den. You'll head down the stairs to the terrace level where there are huge unfinished storage spaces. These spaces can be converted into a bedroom, a media room, or a large recreation room.

# THE Belmont Terrace AT PARKSIDE VILLAGE





**Arts & Crafts** 



Craftsman



eagleofva.com

# THE Belmont Terrace AT PARKSIDE VILLAGE



#### **TERRACE LEVEL**



eagleofva.com

# THE Belmont Terrace AT PARKSIDE VILLAGE







eagleofva.com