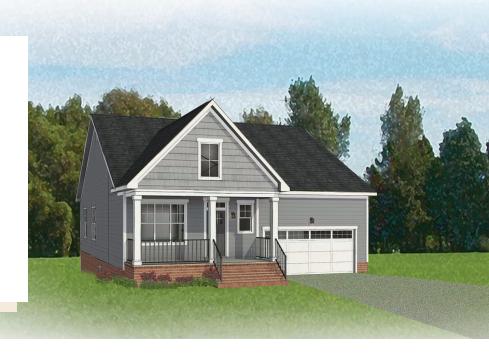

### THE Belmont Terrace AT PARKSIDE VILLAGE

2 - 4 Bedrooms

2.5 - 3 Bathrooms

1,806 Square Feet

2 Car Garage

ر 2 Levels

The Belmont Terrace is a 2 story new home floor plan with 3-4 bedrooms, 3.5 bathrooms, and a 2-car garage. This unique plan allows you to enter on the main floor which features an open-flowing dining room and living room perfect for entertaining. This large space flows directly into the Kitchen with the option to add an island. The primary bedroom suite is also on this level with a luxurious walk-in closet and spacious primary bathroom. There is also a second Bedroom that can be converted into a Den. You'll head down the stairs to the terrace level where there are huge unfinished storage spaces. These spaces can be converted into a bedroom, a media room, or a large recreation room.

# THE Belmont Terrace AT PARKSIDE VILLAGE

**Arts & Crafts** 

Craftsman

eagleofva.com