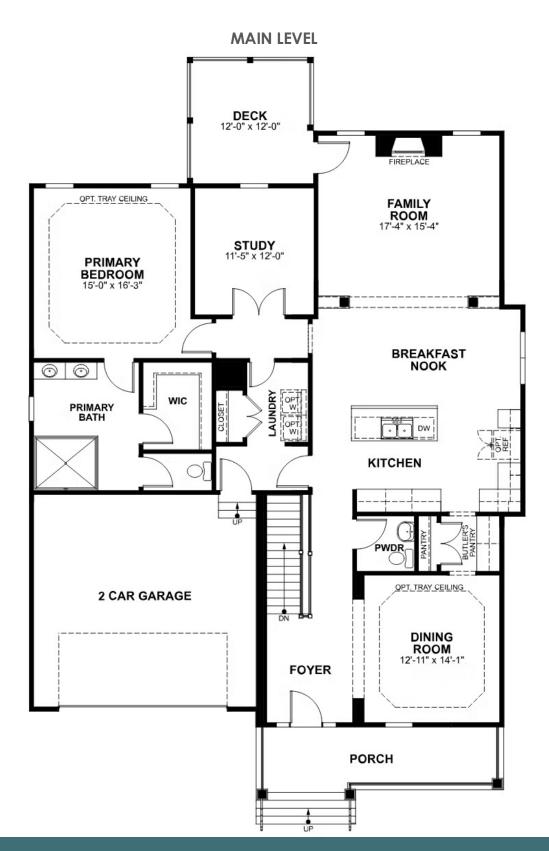

### 7560 Hutton Circle AT PARKSIDE VILLAGE

3 Bedrooms

2.5 Bathrooms

3300 Square Feet

2 Car Garage

\$799,990

Think you've seen it all? Then you haven't seen Linden Terrace, a 2-story plan with 3 bedrooms, 2.5 baths, a 2-car garage, and over 3,300 glorious square feet of pure home happiness. A front porch made for sipping lemonade and social graces welcomes you inside to a chef's dream kitchen offering a scenic vista overlooking both breakfast nook and family room with fireplace. The kitchen and breakfast nook have been expanded to give you even more room to enjoy. A formal dining room and home study lend sophistication and flexibility, while a secluded first floor primary suite with spacious walk-in closet and Serenity primary bath offer a quiet escape. Step downstairs to the terrace level where an expanded rec room, full bath, and two additional bedrooms blend playfulness, with easygoing comfort and everyday livability—while a cavernous unfinished storage area is ready for whatever you can imagine.

#### Features of this Home

- Large Homesite with Wooded Backyard
- Huge Side Yard
- Kitchen/breakfast nook expansion
- Expanded rec room in basement
- Serenity primary bath
- Fireplace in family room
- High definition video package