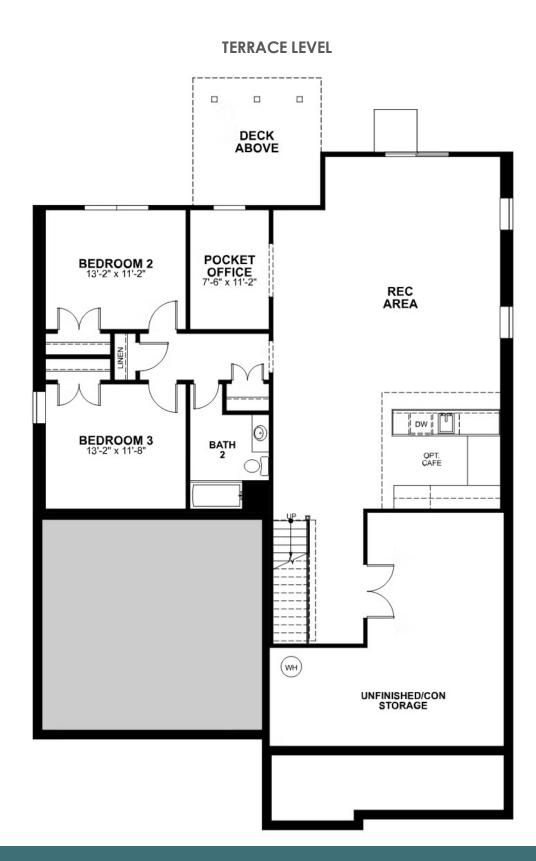

### 7560 Hutton Circle AT PARKSIDE VILLAGE

3 Bedrooms

2.5 Bathrooms

3300 Square Feet

2 Car Garage

\$799,990

Think you've seen it all? Then you haven't seen Linden Terrace, a 2-story plan with 3 bedrooms, 2.5 baths, a 2-car garage, and over 3,300 glorious square feet of pure home happiness. A front porch made for sipping lemonade and social graces welcomes you inside to a chef's dream kitchen offering a scenic vista overlooking both breakfast nook and family room with fireplace. The kitchen and breakfast nook have been expanded to give you even more room to enjoy. A formal dining room and home study lend sophistication and flexibility, while a secluded first floor primary suite with spacious walk-in closet and Serenity primary bath offer a quiet escape. Step downstairs to the terrace level where an expanded rec room, full bath, and two additional bedrooms blend playfulness, with easygoing comfort and everyday livability—while a cavernous unfinished storage area is ready for whatever you can imagine.

#### Features of this Home

- Large Homesite with Wooded Backyard
- Huge Side Yard
- Kitchen/breakfast nook expansion
- Expanded rec room in basement
- Serenity primary bath
- Fireplace in family room
- High definition video package