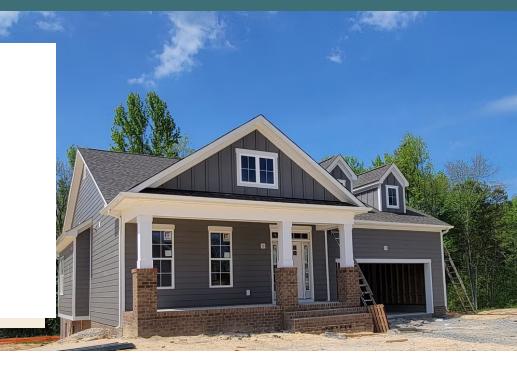

### 7560 Hutton Circle AT PARKSIDE VILLAGE

3 Bedrooms

2.5 Bathrooms

3300 Square Feet

2 Car Garage

\$799,990

Think you've seen it all? Then you haven't seen Linden Terrace, a 2-story plan with 3 bedrooms, 2.5 baths, a 2-car garage, and over 3,300 glorious square feet of pure home happiness. A front porch made for sipping lemonade and social graces welcomes you inside to a chef's dream kitchen offering a scenic vista overlooking both breakfast nook and family room with fireplace. The kitchen and breakfast nook have been expanded to give you even more room to enjoy. A formal dining room and home study lend sophistication and flexibility, while a secluded first floor primary suite with spacious walk-in closet and Serenity primary bath offer a quiet escape. Step downstairs to the terrace level where an expanded rec room, full bath, and two additional bedrooms blend playfulness, with easygoing comfort and everyday livability—while a cavernous unfinished storage area is ready for whatever you can imagine.