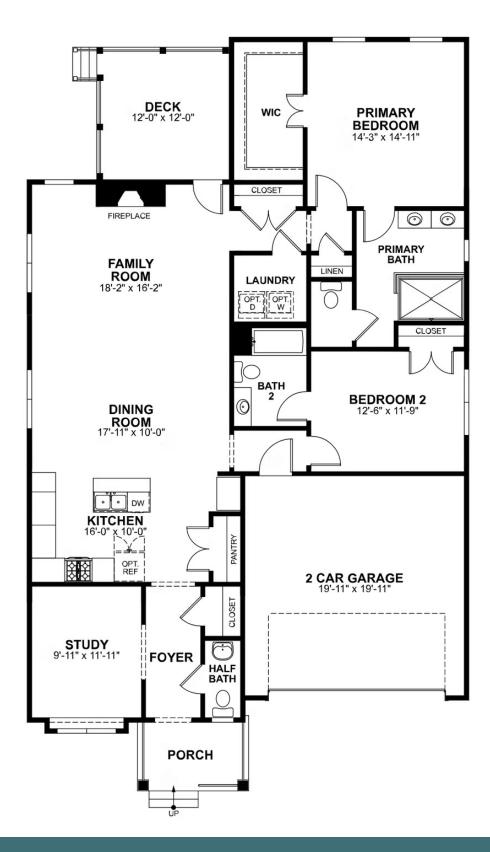

## 7448 Aldeby Street

Downsizing life meets upscale living with the Belmont, a one-level plan that packs 2 bedrooms, 2.5 baths, a 2-car garage and wealth of amenities into an impressive 1,800 square feet of space. Designed for living large on a smaller scale, the perfectly proportioned layout blends kitchen, dining, and family room into an open-flow roomscape crafted for comfort and entertaining. A large back deck is the spot for relaxing on warm sunny days, while a spacious family room keeps you connected. Nestled off the family room, the primary suite offers a comfy retreat with serenity primary bath and walk-in closet. A front study is ideal as either home office or den, while an additional bedroom with full bath is always ready for guests.

#### Features of this Home

- One level living
- Serenity primary bath
- Fireplace in family room
- Kitchen with island
- Recessed lighting