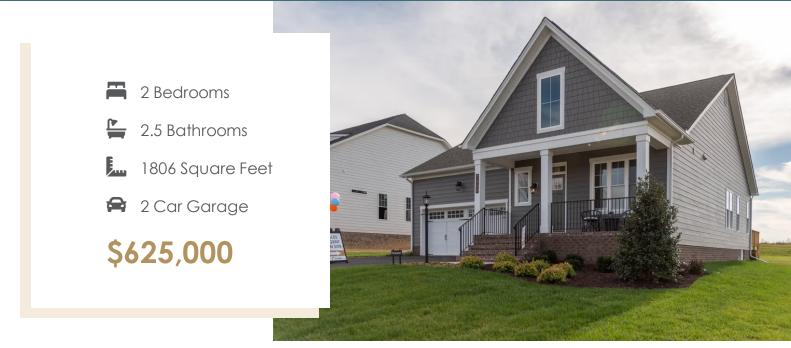

## 7448 Aldeby Street

Welcome to Parkside Village, an exclusive 55+ community in Eastern Goochland! Downsizing life meets upscale living with the Belmont, a one-level plan that packs 2 bedrooms, 2.5 baths, a 2-car garage and wealth of amenities into an impressive 1,800 square feet of space. Designed for living large on a smaller scale, the perfectly proportioned layout blends kitchen, dining, and family room into an open-flow roomscape crafted for comfort and entertaining. A large back deck is the spot for relaxing on warm sunny days, while a spacious family room keeps you connected. Nestled off the family room, the primary suite offers a comfy retreat with splendid dual-sink bath and walk-in closet. A front study is ideal as either home office or den.