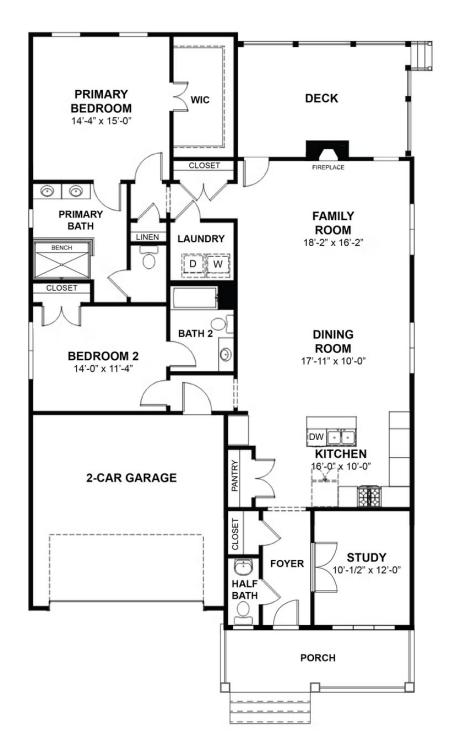

## 7448 Aldeby Street

Welcome to Parkside Village, an exclusive 55+ community in Eastern Goochland! Downsizing life meets upscale living with the Belmont, a one-level plan that packs 2 bedrooms, 2.5 baths, a 2-car garage and wealth of amenities into an impressive 1,800 square feet of space. Designed for living large on a smaller scale, the perfectly proportioned layout blends kitchen, dining, and family room into an open-flow roomscape crafted for comfort and entertaining. A large back deck is the spot for relaxing on warm sunny days, while a spacious family room keeps you connected. Nestled off the family room, the primary suite offers a comfy retreat with splendid dual-sink bath and walk-in closet. A front study is ideal as either home office or den.

#### Features of this Home

- First Floor Primary Bedroom Suite
- Gas Fireplace with Vertical Shiplap Feature Wall
- Kitchen features gorgeous painted cabinets
- Expanded rear deck with beautiful view