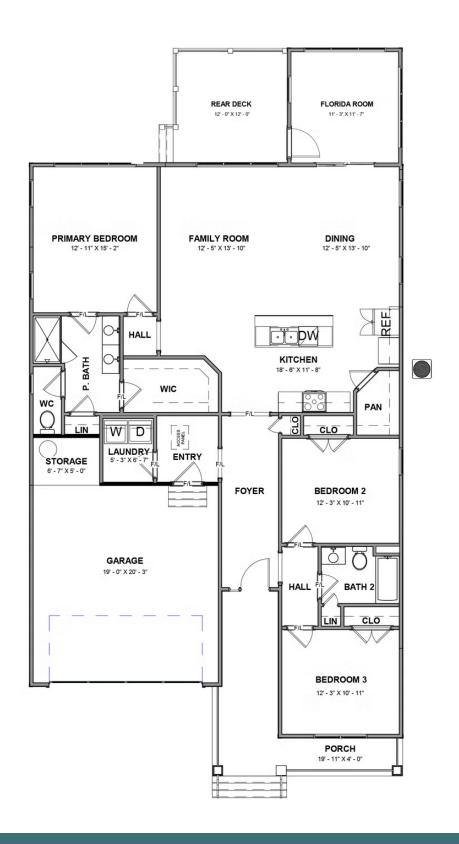

## 7442 Aldeby Street AT PARKSIDE VILLAGE

3 Bedrooms

2.0 Bathrooms

1842 Square Feet

2 Car Garage

\$619,900

One level living at its finest in the Magnolia floor plan! Enjoy over 1,800 square feet of living space with 3 bedrooms, 2 full baths, and a 2-car garage with a small additional storage area tucked in the back. Head on into your foyer and straight on through to your kitchen with large walk-in corner pantry and spacious island overlooking the dining room and family room with fireplace. Enjoy an added on Florida room with plenty of windows and natural light. You can keep on walking through to your deck, the perfect outdoor space to get some fresh air. The first floor primary bedroom is tucked away and features a dual-sink primary bath with barrier free shower and large walk-in closet. Two additional bedrooms and full bath are located at the front of the home.

#### Features of this Home

- One level living
- Florida room
- Barrier free shower in primary bath
- Fireplace in family room
- Granite countertops in kitchen and primary bath
- Ceramic tile surround in bath 2
- Recessed lighting