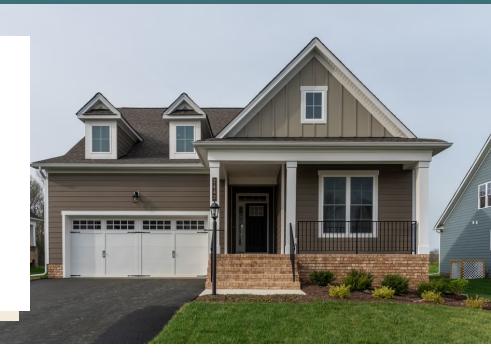

## 7442 Aldeby Street AT PARKSIDE VILLAGE

3 Bedrooms

2.0 Bathrooms

1842 Square Feet

2 Car Garage

\$619,900

One level living at its finest in the Magnolia floor plan! Enjoy over 1,800 square feet of living space with 3 bedrooms, 2 full baths, and a 2-car garage with a small additional storage area tucked in the back. Head on into your foyer and straight on through to your kitchen with large walk-in corner pantry and spacious island overlooking the dining room and family room with fireplace. Enjoy an added on Florida room with plenty of windows and natural light. You can keep on walking through to your deck, the perfect outdoor space to get some fresh air. The first floor primary bedroom is tucked away and features a dual-sink primary bath with barrier free shower and large walk-in closet. Two additional bedrooms and full bath are located at the front of the home.