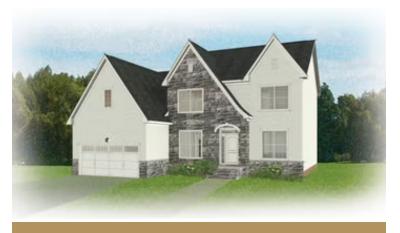

ms, 2.5+ baths, and over 2,600 square feet of living space to personalize for your lifestyle. Walk in the front door and you'll find a foyer flanked by a formal Dining Room and Study. Enter your spacious Family Room and discover that it flows right into the Kitchen with a large island, perfect for cooking and entertaining. Tucked away you'll find your first floor primary bedroom suite which features a huge walk-in closet and a spacious primary bathroom with multiple layouts. To finish out the first floor, you can add a screen porch, a deck, or a wrapped porch outside if you desire. The second floor of the home features a spacious loft and 2 additional bedrooms with walk-in closets. Add more bedrooms and make it a 5 bedroom home if you need more space!





**Arts & Crafts** 



Craftsman



**European** 



**Folk Victorian** 



#### **FIRST FLOOR**



### eagleofva.com



#### SECOND FLOOR



### eagleofva.com