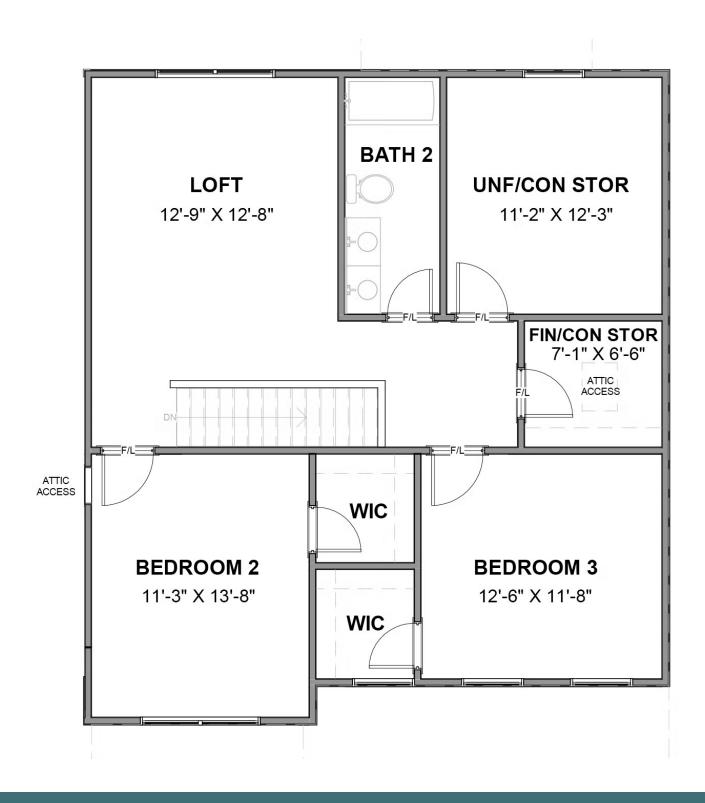

3 - 5 Bedrooms

2.5 - 3 Bathrooms

2,641 Square Feet

2 Car Garage

2 Levels

The Westminster is a 2 story single family new home floor plan with 3+ bedrooms, 2.5+ baths, and over 2,600 square feet of living space to personalize for your lifestyle. Walk in the front door and you'll find a foyer flanked by a formal Dining Room and Study. Enter your spacious Family Room and discover that it flows right into the Kitchen with a large island, perfect for cooking and entertaining. Tucked away you'll find your first floor primary bedroom suite which features a huge walk-in closet and a spacious primary bathroom with multiple layouts. To finish out the first floor, you can add a screen porch, a deck, or a wrapped porch outside if you desire. The second floor of the home features a spacious loft and 2 additional bedrooms with walk-in closets. Add more bedrooms and make it a 5 bedroom home if you need more space!

#### SECOND FLOOR