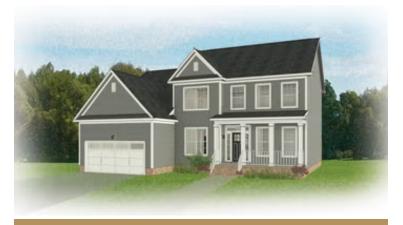

new home floor plan with 3+ bedrooms, 2.5+ baths, and over 2,600 square feet of living space to personalize for your lifestyle. Walk in the front door and you'll find a foyer flanked by a formal Dining Room and Study. Enter your spacious Family Room and discover that it flows right into the Kitchen with a large island, perfect for cooking and entertaining. Tucked away you'll find your first floor primary bedroom suite which features a huge walk-in closet and a spacious primary bathroom with multiple layouts. To finish out the first floor, you can add a screen porch, a deck, or a wrapped porch outside if you desire. The second floor of the home features a spacious loft and 2 additional bedrooms with walk-in closets. Add more bedrooms and make it a 5 bedroom home if you need more space!





**Arts & Crafts** 



Craftsman



**European** 



**Folk Victorian** 



#### **FIRST FLOOR**



### eagleofva.com



#### SECOND FLOOR



### eagleofva.com