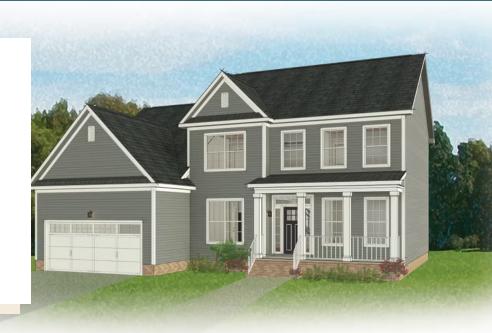

3 - 5 Bedrooms

2.5 - 3 Bathrooms

2,641 Square Feet

2 Car Garage

2 Levels

The Westminster is a 2 story single family new home floor plan with 3+ bedrooms, 2.5+ baths, and over 2,600 square feet of living space to personalize for your lifestyle. Walk in the front door and you'll find a foyer flanked by a formal Dining Room and Study. Enter your spacious Family Room and discover that it flows right into the Kitchen with a large island, perfect for cooking and entertaining. Tucked away you'll find your first floor primary bedroom suite which features a huge walk-in closet and a spacious primary bathroom with multiple layouts. To finish out the first floor, you can add a screen porch, a deck, or a wrapped porch outside if you desire. The second floor of the home features a spacious loft and 2 additional bedrooms with walk-in closets. Add more bedrooms and make it a 5 bedroom home if you need more space!

**Arts & Crafts** 

Craftsman

**European** 

**Folk Victorian** 