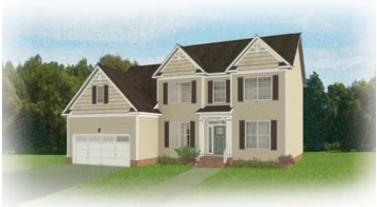

3 - 5 Bedrooms

2.5 - 3 Bathrooms

2,641 Square Feet

2 Car Garage

2 Levels

The Westminster is a 2 story single family new home floor plan with 3+ bedrooms, 2.5+ baths, and over 2,600 square feet of living space to personalize for your lifestyle. Walk in the front door and you'll find a foyer flanked by a formal Dining Room and Study. Enter your spacious Family Room and discover that it flows right into the Kitchen with a large island, perfect for cooking and entertaining. Tucked away you'll find your first floor primary bedroom suite which features a huge walk-in closet and a spacious primary bathroom with multiple layouts. To finish out the first floor, you can add a screen porch, a deck, or a wrapped porch outside if you desire. The second floor of the home features a spacious loft and 2 additional bedrooms with walk-in closets. Add more bedrooms and make it a 5 bedroom home if you need more space!