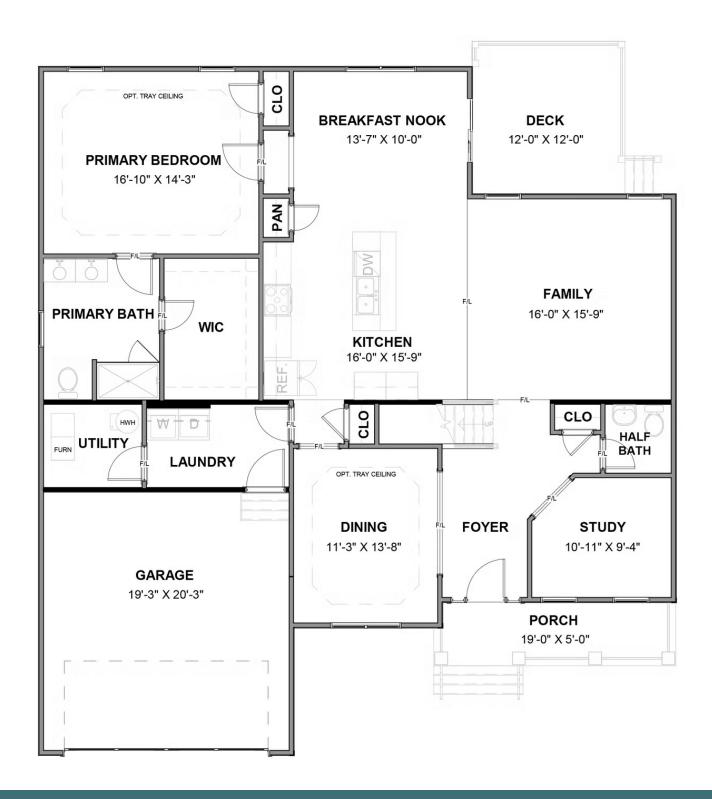

3 - 5 Bedrooms

2.5 - 3 Bathrooms

2,641 Square Feet

2 Car Garage

2 Levels

The Westminster is a 2 story single family new home floor plan with 3+ bedrooms, 2.5+ baths, and over 2,600 square feet of living space to personalize for your lifestyle. Walk in the front door and you'll find a foyer flanked by a formal Dining Room and Study. Enter your spacious Family Room and discover that it flows right into the Kitchen with a large island, perfect for cooking and entertaining. Tucked away you'll find your first floor primary bedroom suite which features a huge walk-in closet and a spacious primary bathroom with multiple layouts. To finish out the first floor, you can add a screen porch, a deck, or a wrapped porch outside if you desire. The second floor of the home features a spacious loft and 2 additional bedrooms with walk-in closets. Add more bedrooms and make it a 5 bedroom home if you need more space!

#### **FIRST FLOOR**