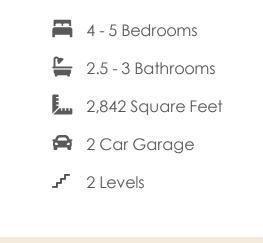

Southern hospitality meets modern sensibilities with the Savannah, a 2-story plan offering 4 bedrooms, 2.5+ baths, a 2-car garage and over 2,800 square feet of tranquility ready for personalization. Step into the foyer and ambiance of home as a front study and dining room greet you with open arms. Unleash your inner chef in a dream kitchen with acres of cabinets and large island offering scenic views of the breakfast nook and family room beyond. Let the good life begin—and continue upstairs in a primary suite that caters to your every need with its luxurious dual-sink bath and double walk-in closets. 3 additional bedrooms, a full bath, and convenient second floor laundry ensure plenty of space for one and all. Want more? You got it, with a host of options that includes extended living space, a Florida Room, and third full bath upstairs.