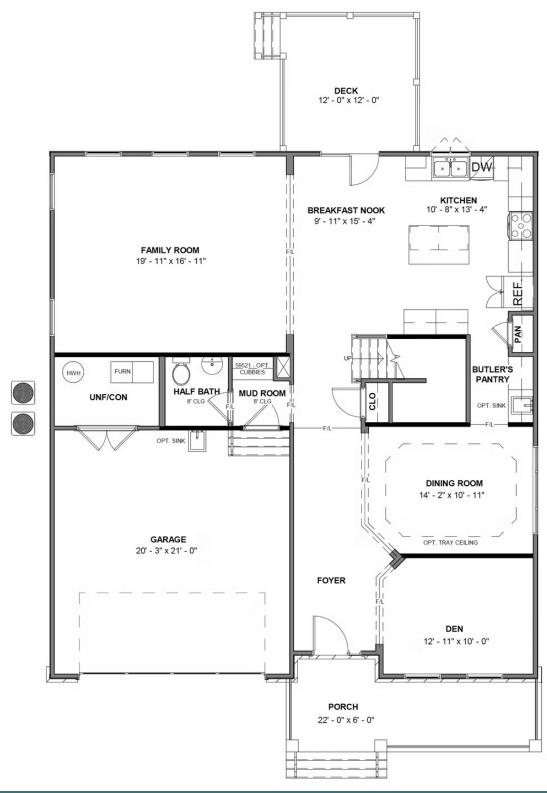

Southern hospitality meets modern sensibilities with the Savannah, a 2-story plan offering 4 bedrooms, 2.5+ baths, a 2-car garage and over 2,800 square feet of tranquility ready for personalization. Step into the foyer and ambiance of home as a front study and dining room greet you with open arms. Unleash your inner chef in a dream kitchen with acres of cabinets and large island offering scenic views of the breakfast nook and family room beyond. Let the good life begin—and continue upstairs in a primary suite that caters to your every need with its luxurious dual-sink bath and double walk-in closets. 3 additional bedrooms, a full bath, and convenient second floor laundry ensure plenty of space for one and all. Want more? You got it, with a host of options that includes extended living space, a Florida Room, and third full bath upstairs.

# eagleofva.com

**FIRST FLOOR** 