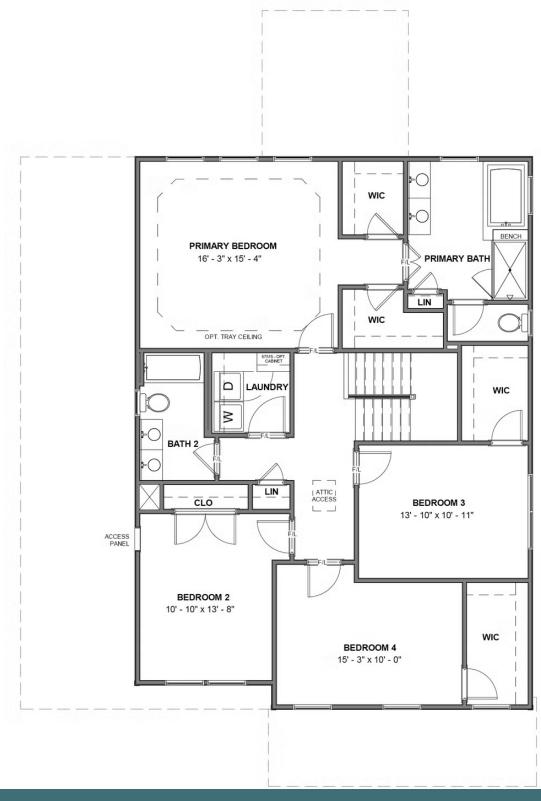

Southern hospitality meets modern sensibilities with the Savannah, a 2-story plan offering 4 bedrooms, 2.5+ baths, a 2-car garage and over 2,800 square feet of tranquility ready for personalization. Step into the foyer and ambiance of home as a front study and dining room greet you with open arms. Unleash your inner chef in a dream kitchen with acres of cabinets and large island offering scenic views of the breakfast nook and family room beyond. Let the good life begin—and continue upstairs in a primary suite that caters to your every need with its luxurious dual-sink bath and double walk-in closets. 3 additional bedrooms, a full bath, and convenient second floor laundry ensure plenty of space for one and all. Want more? You got it, with a host of options that includes extended living space, a Florida Room, and third full bath upstairs.

# eagleofva.com

**SECOND FLOOR** 