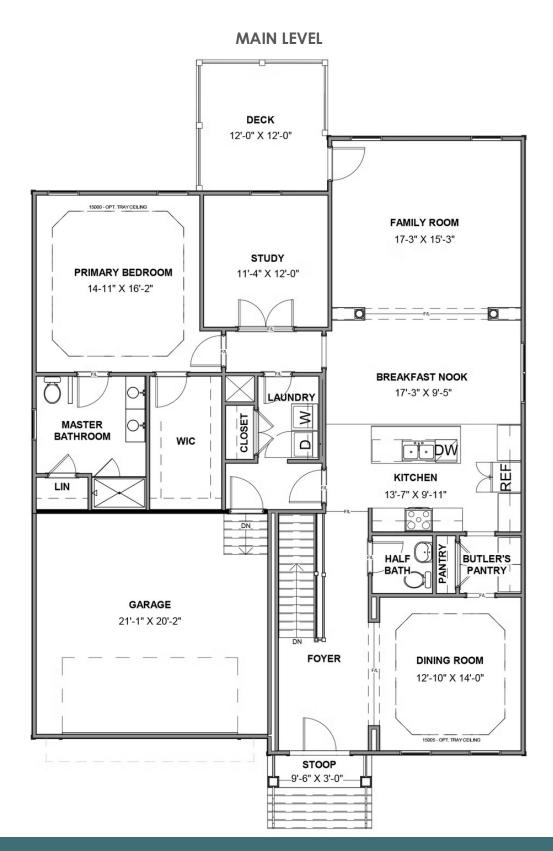

## THE Linden Terrace AT THE MEADOWS

3 Bedrooms

2.5 Bathrooms

2,918 Square Feet

2 Car Garage

ر 2 Levels

Think you've seen it all? Then you haven't seen Linden Terrace, a 2-story plan with 3 bedrooms, 2.5 baths, a 2-car garage, and 2,700 glorious square feet of pure home happiness. A front porch made for sipping lemonade and social graces welcomes you inside to a chef's dream kitchen offering a scenic vista overlooking both breakfast nook and family room. A formal dining room and home study lend sophistication and flexibility, while a secluded first floor primary suite with prodigious walk-in closet and dual-sink bath offer a quiet escape. Step downstairs to the terrace level where a rec room, full bath, and two additional bedrooms blend playfulness, with easygoing comfort and everyday livability—while a cavernous unfinished storage area is ready for whatever you can imagine.

# THE Linden Terrace AT THE MEADOWS