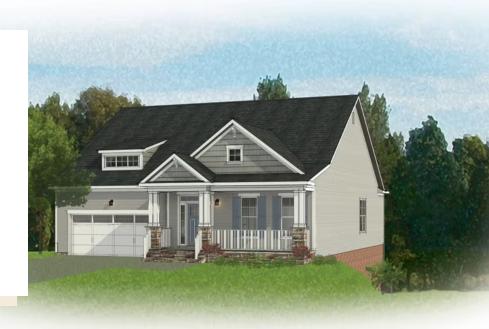

## THE Linden Terrace AT THE MEADOWS

3 Bedrooms

2.5 Bathrooms

2,918 Square Feet

2 Car Garage

ر 2 Levels

Think you've seen it all? Then you haven't seen Linden Terrace, a 2-story plan with 3 bedrooms, 2.5 baths, a 2-car garage, and 2,700 glorious square feet of pure home happiness. A front porch made for sipping lemonade and social graces welcomes you inside to a chef's dream kitchen offering a scenic vista overlooking both breakfast nook and family room. A formal dining room and home study lend sophistication and flexibility, while a secluded first floor primary suite with prodigious walk-in closet and dual-sink bath offer a quiet escape. Step downstairs to the terrace level where a rec room, full bath, and two additional bedrooms blend playfulness, with easygoing comfort and everyday livability—while a cavernous unfinished storage area is ready for whatever you can imagine.

## THE Linden Terrace AT THE MEADOWS

**Folk Victorian** 