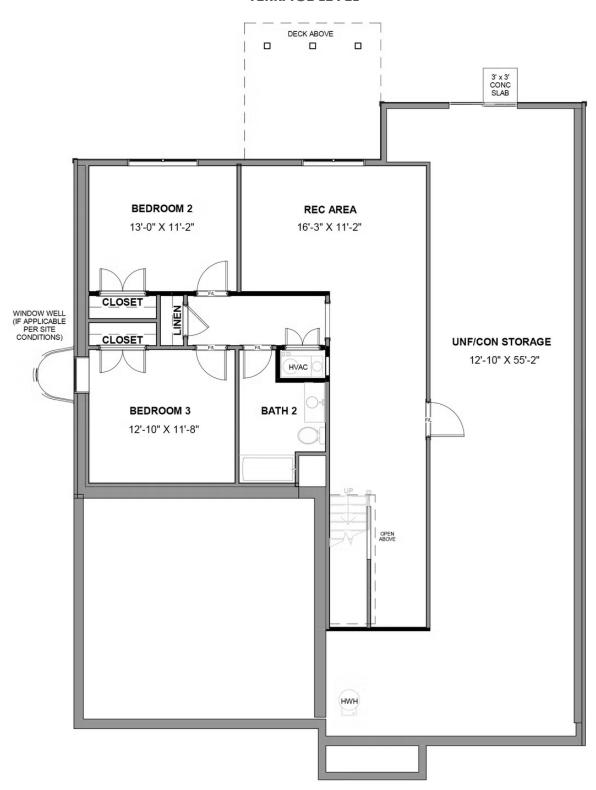

garage, and 2,700 glorious square feet of pure home happiness. A front porch made for sipping lemonade and social graces welcomes you inside to a chef's dream kitchen offering a scenic vista overlooking both breakfast nook and family room. A formal dining room and home study lend sophistication and flexibility, while a secluded first floor primary suite with prodigious walk-in closet and dual-sink bath offer a quiet escape. Step downstairs to the terrace level where a rec room, full bath, and two additional bedrooms blend playfulness, with easygoing comfort and everyday livability—while a cavernous unfinished storage area is ready for whatever you can imagine.

## THE Linden Terrace AT THE MEADOWS









**Folk Victorian** 

# THE Linden Terrace AT THE MEADOWS



### **TERRACE LEVEL**



eagleofva.com

## THE Linden Terrace AT THE MEADOWS





eagleofva.com