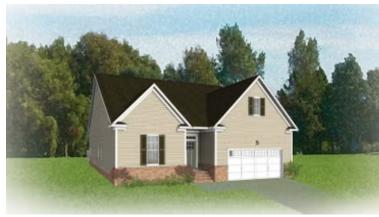

## THE Corvallis AT THE MEADOWS

3 - 5 Bedrooms

2 - 3 Bathrooms

2,106 Square Feet

2 Car Garage

را 1 Levels

Taking single-level living to the next level of style, the Corvallis offers 3 bedrooms, 2 full baths, a 2-car garage, and over 2,000 square feet of space. You'll feel right at home in the expansive, easy-flowing design blending both modern kitchen and family room into a centerpiece for contemporary living. After the day, escape to your primary bedroom oasis, complete with a dual-sink bath and cavernous walk-in closet. Two additional bedrooms and a central laundry room complete the plan. Packed with features and built for flexibility, the Corvallis can be personalized to your needs, with options for a second floor, a pocket office, morning room, screen porch, and more.