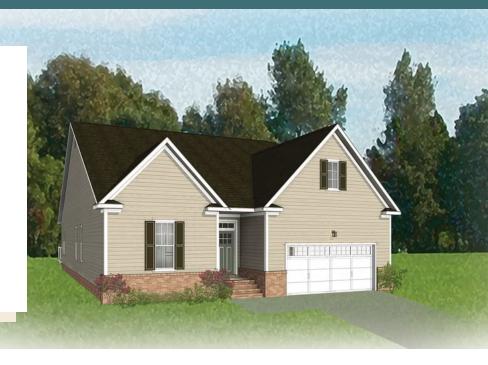

## THE Corvallis AT THE MEADOWS

3 - 5 Bedrooms

2 - 3 Bathrooms

2,106 Square Feet

2 Car Garage

را 1 Levels

Taking single-level living to the next level of style, the Corvallis offers 3 bedrooms, 2 full baths, a 2-car garage, and over 2,000 square feet of space. You'll feel right at home in the expansive, easy-flowing design blending both modern kitchen and family room into a centerpiece for contemporary living. After the day, escape to your primary bedroom oasis, complete with a dual-sink bath and cavernous walk-in closet. Two additional bedrooms and a central laundry room complete the plan. Packed with features and built for flexibility, the Corvallis can be personalized to your needs, with options for a second floor, a pocket office, morning room, screen porch, and more.