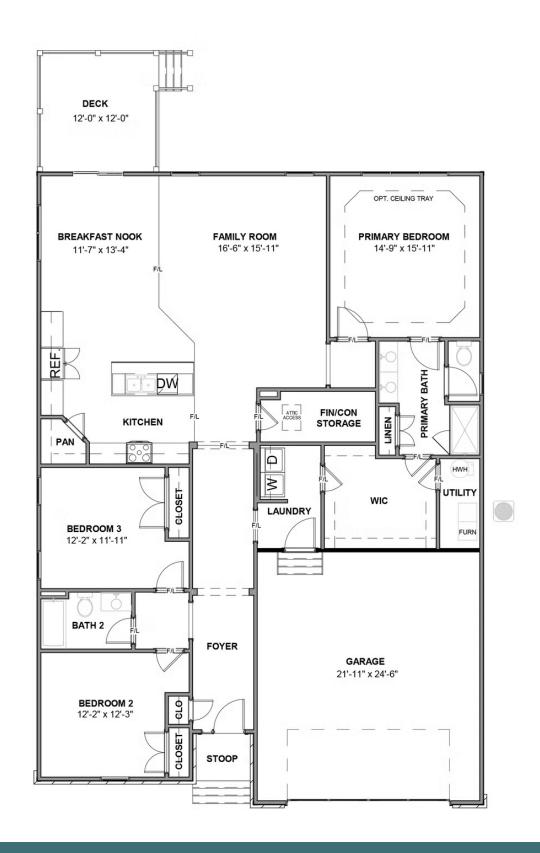

## THE Corvallis AT THE MEADOWS

3 - 5 Bedrooms

2 - 3 Bathrooms

2,106 Square Feet

2 Car Garage

را 1 Levels

Taking single-level living to the next level of style, the Corvallis offers 3 bedrooms, 2 full baths, a 2-car garage, and over 2,000 square feet of space. You'll feel right at home in the expansive, easy-flowing design blending both modern kitchen and family room into a centerpiece for contemporary living. After the day, escape to your primary bedroom oasis, complete with a dual-sink bath and cavernous walk-in closet. Two additional bedrooms and a central laundry room complete the plan. Packed with features and built for flexibility, the Corvallis can be personalized to your needs, with options for a second floor, a pocket office, morning room, screen porch, and more.