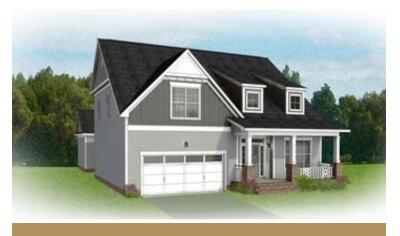

a 2-car garage, and over 2,800 square feet of splendor. Step through the 2-story foyer and into the vast awesomeness of space of the family room, perfectly staged between the covered courtyard patio and breathtaking kitchen and breakfast nook—where you'll find a second covered porch that can be turned into a screened porch or morning room if desired. A step-thru butler's pantry leads to the dining room and back to the foyer, where a study offers an ideal home office or opportunity for an open den. Tucked off the family room is the primary suite with dual-vanity bath and cavernous walk-in closet. The second floor features two additional bedrooms, a full bath, and a generous amount of storage that can be transformed into a fourth bedroom and third full bath.

## THE Carlisle AT THE MEADOWS



**Arts & Crafts** 



Craftsman



**Traditional** 





## **FIRST FLOOR**



eagleofva.com







## eagleofva.com