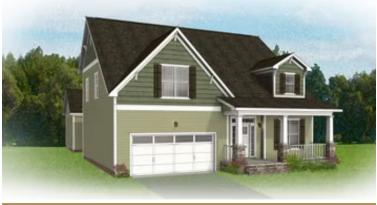

er 2,800 square feet of splendor. Step through the 2-story foyer and into the vast awesomeness of space of the family room, perfectly staged between the covered courtyard patio and breathtaking kitchen and breakfast nook—where you'll find a second covered porch that can be turned into a screened porch or morning room if desired. A step-thru butler's pantry leads to the dining room and back to the foyer, where a study offers an ideal home office or opportunity for an open den. Tucked off the family room is the primary suite with dual-vanity bath and cavernous walk-in closet. The second floor features two additional bedrooms, a full bath, and a generous amount of storage that can be transformed into a fourth bedroom and third full bath.

## THE Carlisle AT THE MEADOWS



**Arts & Crafts** 



Craftsman



**Traditional** 





## **FIRST FLOOR**



eagleofva.com







## eagleofva.com