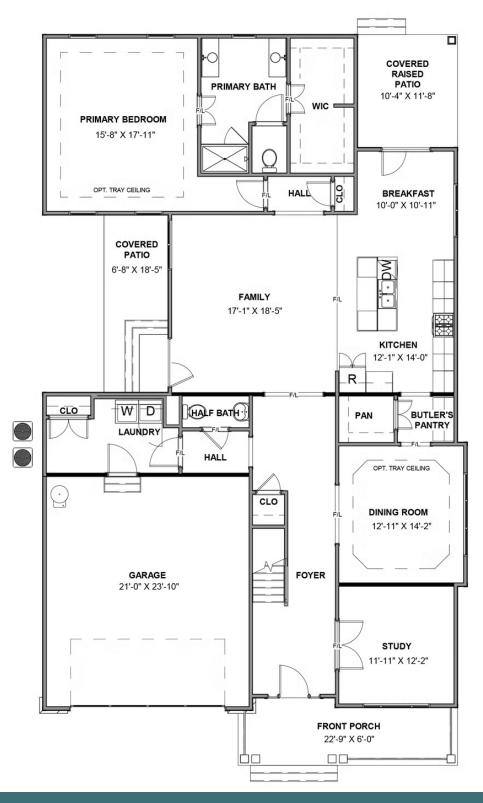

## THE Carlisle AT THE MEADOWS

3 - 4 Bedrooms

2.5 - 3 Bathrooms

2,873 Square Feet

2 Car Garage

2 Levels

Live life on a larger scale with the Carlisle, a spacious 2-story plan with 3 bedrooms, 2.5 baths, a 2-car garage, and over 2,800 square feet of splendor. Step through the 2-story foyer and into the vast awesomeness of space of the family room, perfectly staged between the covered courtyard patio and breathtaking kitchen and breakfast nook—where you'll find a second covered porch that can be turned into a screened porch or morning room if desired. A step-thru butler's pantry leads to the dining room and back to the foyer, where a study offers an ideal home office or opportunity for an open den. Tucked off the family room is the primary suite with dual-vanity bath and cavernous walk-in closet. The second floor features two additional bedrooms, a full bath, and a generous amount of storage that can be transformed into a fourth bedroom and third full bath.

## **FIRST FLOOR**

eagleofva.com