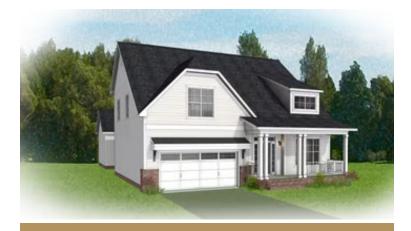

re feet of splendor. Step through the 2-story foyer and into the vast awesomeness of space of the family room, perfectly staged between the covered courtyard patio and breathtaking kitchen and breakfast nook—where you'll find a second covered porch that can be turned into a screened porch or morning room if desired. A step-thru butler's pantry leads to the dining room and back to the foyer, where a study offers an ideal home office or opportunity for an open den. Tucked off the family room is the primary suite with dual-vanity bath and cavernous walk-in closet. The second floor features two additional bedrooms, a full bath, and a generous amount of storage that can be transformed into a fourth bedroom and third full bath.

## THE Carlisle AT THE MEADOWS



**Arts & Crafts** 



Craftsman



**Traditional** 





## **FIRST FLOOR**



eagleofva.com







## eagleofva.com