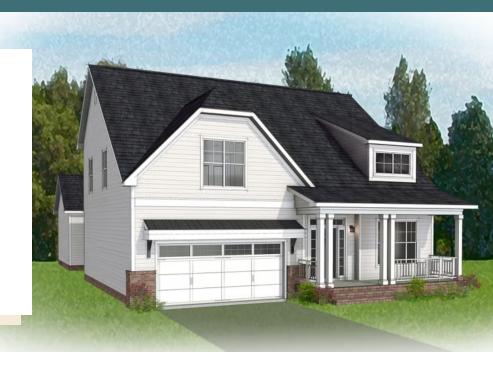

## THE Carlisle AT THE MEADOWS

3 - 4 Bedrooms

2.5 - 3 Bathrooms

2,873 Square Feet

2 Car Garage

2 Levels

Live life on a larger scale with the Carlisle, a spacious 2-story plan with 3 bedrooms, 2.5 baths, a 2-car garage, and over 2,800 square feet of splendor. Step through the 2-story foyer and into the vast awesomeness of space of the family room, perfectly staged between the covered courtyard patio and breathtaking kitchen and breakfast nook—where you'll find a second covered porch that can be turned into a screened porch or morning room if desired. A step-thru butler's pantry leads to the dining room and back to the foyer, where a study offers an ideal home office or opportunity for an open den. Tucked off the family room is the primary suite with dual-vanity bath and cavernous walk-in closet. The second floor features two additional bedrooms, a full bath, and a generous amount of storage that can be transformed into a fourth bedroom and third full bath.