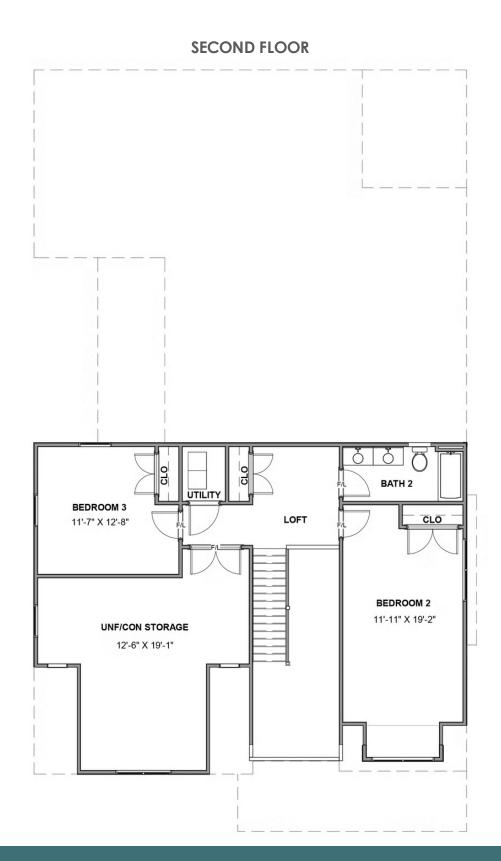

## THE Carlisle AT THE MEADOWS

3 - 4 Bedrooms

2.5 - 3 Bathrooms

2,873 Square Feet

2 Car Garage

2 Levels

Live life on a larger scale with the Carlisle, a spacious 2-story plan with 3 bedrooms, 2.5 baths, a 2-car garage, and over 2,800 square feet of splendor. Step through the 2-story foyer and into the vast awesomeness of space of the family room, perfectly staged between the covered courtyard patio and breathtaking kitchen and breakfast nook—where you'll find a second covered porch that can be turned into a screened porch or morning room if desired. A step-thru butler's pantry leads to the dining room and back to the foyer, where a study offers an ideal home office or opportunity for an open den. Tucked off the family room is the primary suite with dual-vanity bath and cavernous walk-in closet. The second floor features two additional bedrooms, a full bath, and a generous amount of storage that can be transformed into a fourth bedroom and third full bath.