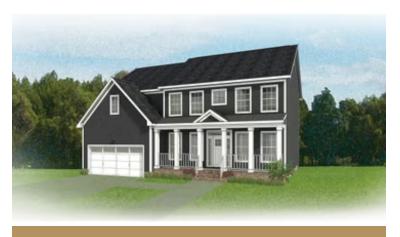

## THE **Bradford**AT THE MEADOWS

4 Bedrooms

2.5 Bathrooms

2,706 Square Feet

2 Car Garage

ر 2 Levels

Smart, stately, and dressed to impress, the Bradford is a new 2-story plan with 4 bedrooms, 2.5+ baths, a back deck, and over 2,700 square feet of gracious modern living. Step from front porch to foyer and into a feeling of home as fresh as the mountain air. A front study and formal dining room greet guests like proper hosts, inviting all to a vast panoramic roomscape where the smells of home cooking blend with the love of family and laughter of gatherings that go well past bedtime. As the night ends, head upstairs to your majestic primary suite with its epic dual-sink bath and linen closet, and a walk-in as big as the great outdoors. 3 additional bedrooms with walk-in closets, a full dual-sink bath, and second floor laundry ensure you never be lacking for space to stretch and room to grow.

# THE **Bradford** AT THE MEADOWS

**Arts & Crafts** 

Craftsman

eagleofva.com