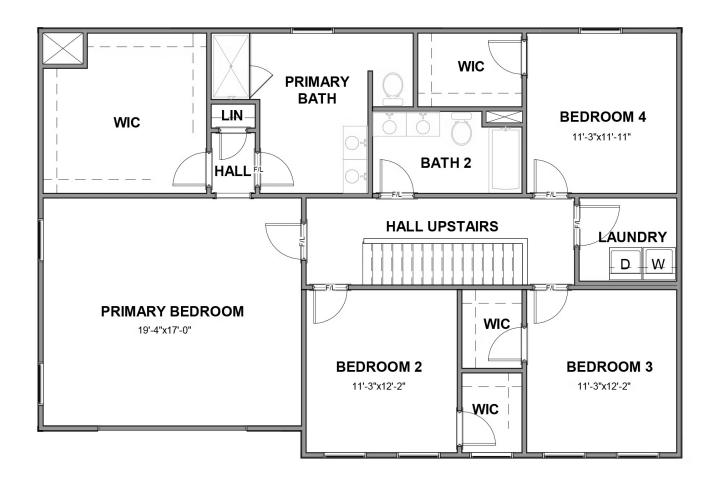

## THE **Bradford**AT THE MEADOWS

4 Bedrooms

2.5 Bathrooms

2,706 Square Feet

2 Car Garage

ر 2 Levels

Smart, stately, and dressed to impress, the Bradford is a new 2-story plan with 4 bedrooms, 2.5+ baths, a back deck, and over 2,700 square feet of gracious modern living. Step from front porch to foyer and into a feeling of home as fresh as the mountain air. A front study and formal dining room greet guests like proper hosts, inviting all to a vast panoramic roomscape where the smells of home cooking blend with the love of family and laughter of gatherings that go well past bedtime. As the night ends, head upstairs to your majestic primary suite with its epic dual-sink bath and linen closet, and a walk-in as big as the great outdoors. 3 additional bedrooms with walk-in closets, a full dual-sink bath, and second floor laundry ensure you never be lacking for space to stretch and room to grow.

#### SECOND FLOOR