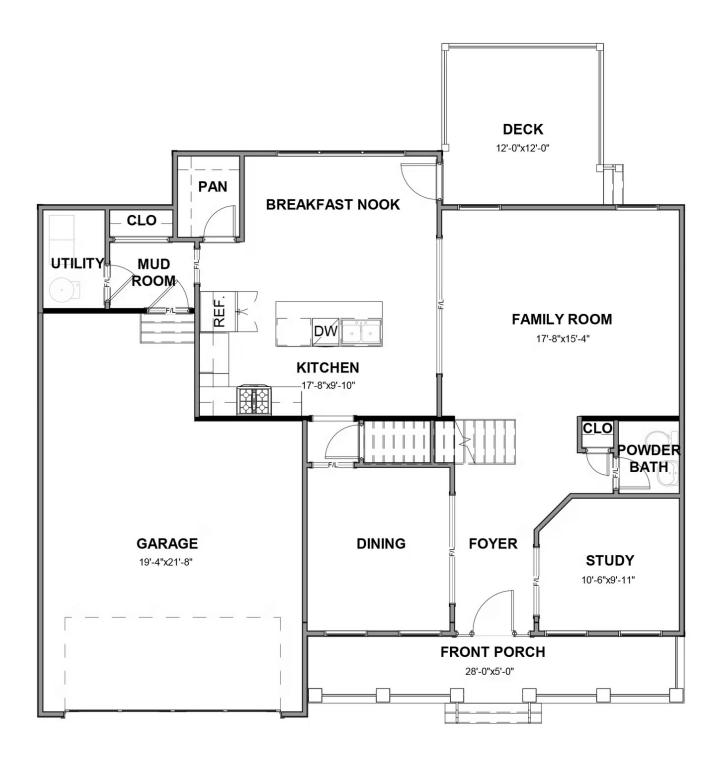

## THE **Bradford**AT THE MEADOWS

4 Bedrooms

2.5 Bathrooms

2,706 Square Feet

2 Car Garage

ر 2 Levels

Smart, stately, and dressed to impress, the Bradford is a new 2-story plan with 4 bedrooms, 2.5+ baths, a back deck, and over 2,700 square feet of gracious modern living. Step from front porch to foyer and into a feeling of home as fresh as the mountain air. A front study and formal dining room greet guests like proper hosts, inviting all to a vast panoramic roomscape where the smells of home cooking blend with the love of family and laughter of gatherings that go well past bedtime. As the night ends, head upstairs to your majestic primary suite with its epic dual-sink bath and linen closet, and a walk-in as big as the great outdoors. 3 additional bedrooms with walk-in closets, a full dual-sink bath, and second floor laundry ensure you never be lacking for space to stretch and room to grow.

#### **FIRST FLOOR**