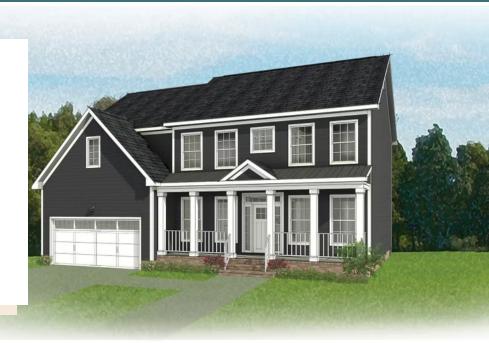

## THE **Bradford**AT THE MEADOWS

4 Bedrooms

2.5 Bathrooms

2,706 Square Feet

2 Car Garage

ر 2 Levels

Smart, stately, and dressed to impress, the Bradford is a new 2-story plan with 4 bedrooms, 2.5+ baths, a back deck, and over 2,700 square feet of gracious modern living. Step from front porch to foyer and into a feeling of home as fresh as the mountain air. A front study and formal dining room greet guests like proper hosts, inviting all to a vast panoramic roomscape where the smells of home cooking blend with the love of family and laughter of gatherings that go well past bedtime. As the night ends, head upstairs to your majestic primary suite with its epic dual-sink bath and linen closet, and a walk-in as big as the great outdoors. 3 additional bedrooms with walk-in closets, a full dual-sink bath, and second floor laundry ensure you never be lacking for space to stretch and room to grow.

# THE **Bradford** AT THE MEADOWS

**Arts & Crafts** 

Craftsman

eagleofva.com