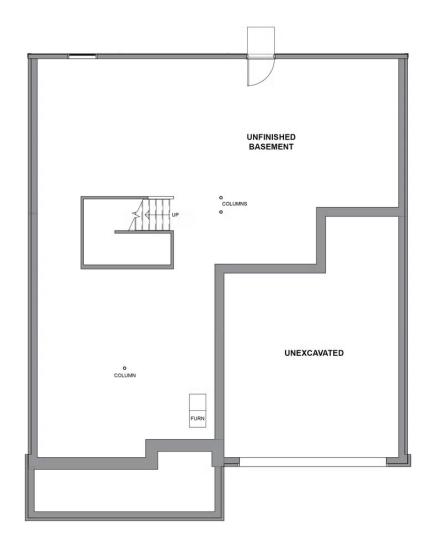

## 974 Round Meadow Drive eagle

#### **BASEMENT**

#### Features of this Home

- Estate homesite
- Ultimate Primary Bathroom
- Ensuite in Bedroom 3
- Unfinished Basement
- Screened Porch
- Exterior chase fireplace
- High Definition Video Package in Family Room
- Gas Range with hood
- Butler's Pantry
- Formal Dining Room