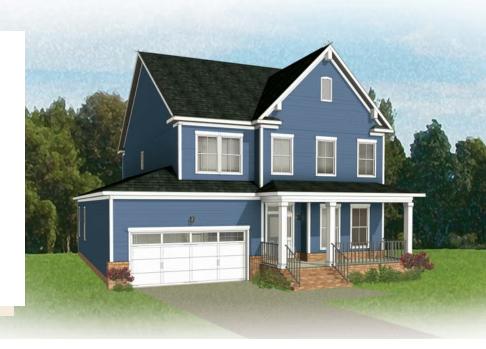

### 974 Round Meadow Drive eagle AT THE MEADOWS

4 Bedrooms

3.5 Bathrooms

2850 Square Feet

2 Car Garage

\$799,900

Southern hospitality meets modern sensibilities with the Savannah, a 2-story plan offering 4 bedrooms, 3.5 baths, a 2-car garage and over 2,800 square feet of tranquility ready for personalization. Step into the foyer and ambiance of home as a front study and dining room greet you with open arms. Unleash your inner chef in a dream kitchen with acres of cabinets and large island offering scenic views of the breakfast nook and family room beyond. Let the good life begin—and continue upstairs in a primary suite that caters to your every need with its luxurious dual-sink bath and double walk-in closets. 3 additional bedrooms, two full baths, and convenient second floor laundry ensure plenty of space for one and all.