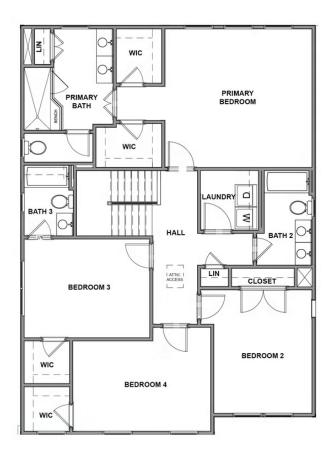

# 974 Round Meadow Drive eagle

#### SECOND FLOOR

#### Features of this Home

- Estate homesite
- Ultimate Primary Bathroom
- Ensuite in Bedroom 3
- Unfinished Basement
- Screened Porch
- Exterior chase fireplace
- High Definition Video Package in Family Room
- Gas Range with hood
- Butler's Pantry
- Formal Dining Room