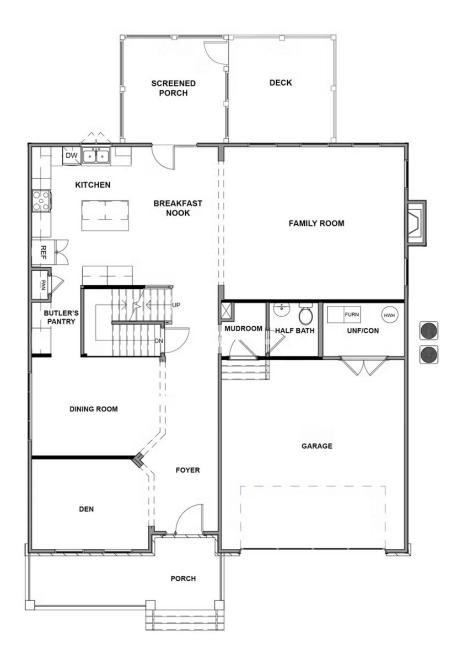

# 974 Round Meadow Drive cagle

#### **FIRST FLOOR**

#### Features of this Home

- Estate homesite
- Ultimate Primary Bathroom
- Ensuite in Bedroom 3
- Unfinished Basement
- Screened Porch
- Exterior chase fireplace
- High Definition Video Package in Family Room
- Gas Range with hood
- Butler's Pantry
- Formal Dining Room