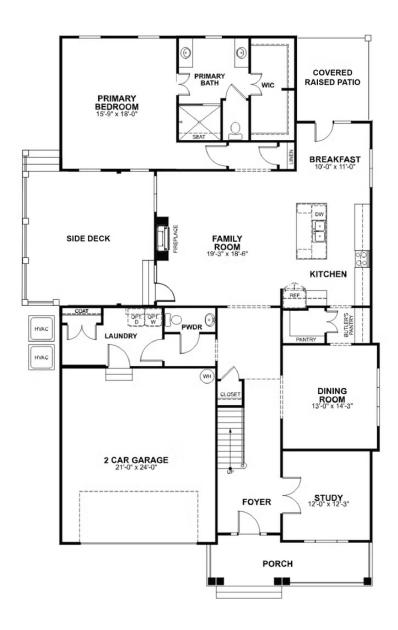

#### **FIRST FLOOR**

## 1177 Round Meadows Drive AT THE MEADOWS

3 Bedrooms

3.5 Bathrooms

3215 Square Feet

2 Car Garage

\$749,900

Live life on a larger scale with the Carlisle, a spacious 2-story plan with 3 bedrooms, 3.5 baths, a 2-car garage, and over 3,200 square feet of splendor. Step through the 2-story foyer and into the vast awesomeness of space of the family room, perfectly staged between the covered extended courtyard deck and breathtaking kitchen and breakfast nook—where you'll find a second covered raised patio. A step-thru butler's pantry leads to the dining room and back to the foyer, where a study offers an ideal home office. Tucked off the family room is the primary suite with dual-vanity bath and cavernous walk-in closet. The second floor features two additional bedrooms, two full baths, and a generous rec room.