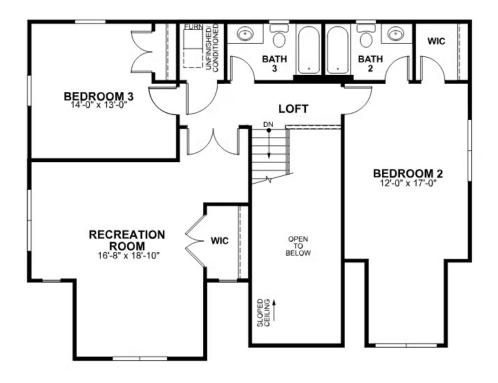

#### SECOND FLOOR

## 1177 Round Meadows Drive AT THE MEADOWS

3 Bedrooms

3.5 Bathrooms

3215 Square Feet

2 Car Garage

\$749,900

Live life on a larger scale with the Carlisle, a spacious 2-story plan with 3 bedrooms, 3.5 baths, a 2-car garage, and over 3,200 square feet of splendor. Step through the 2-story foyer and into the vast awesomeness of space of the family room, perfectly staged between the covered extended courtyard deck and breathtaking kitchen and breakfast nook—where you'll find a second covered raised patio. A step-thru butler's pantry leads to the dining room and back to the foyer, where a study offers an ideal home office. Tucked off the family room is the primary suite with dual-vanity bath and cavernous walk-in closet. The second floor features two additional bedrooms, two full baths, and a generous rec room.