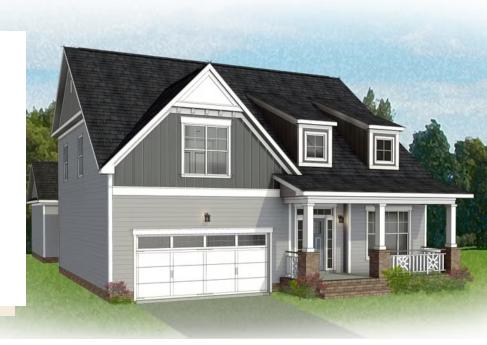

## 1177 Round Meadows Drive AT THE MEADOWS

3 Bedrooms

3.5 Bathrooms

3215 Square Feet

2 Car Garage

\$749,900

Live life on a larger scale with the Carlisle, a spacious 2-story plan with 3 bedrooms, 3.5 baths, a 2-car garage, and over 3,200 square feet of splendor. Step through the 2-story foyer and into the vast awesomeness of space of the family room, perfectly staged between the covered extended courtyard deck and breathtaking kitchen and breakfast nook—where you'll find a second covered raised patio. A step-thru butler's pantry leads to the dining room and back to the foyer, where a study offers an ideal home office. Tucked off the family room is the primary suite with dual-vanity bath and cavernous walk-in closet. The second floor features two additional bedrooms, two full baths, and a generous rec room.