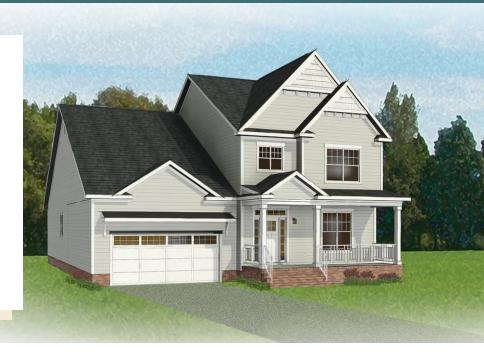

#### 1078 Round Meadow Drive AT THE MEADOWS

A modern classic with ageless appeal, the Linden III is a 2-story plan offering 3 bedrooms, 2.5 baths, a 2-car garage, and over 2,600 square feet of spaciousness ready for your personal touch. The aroma and allure of home cooking draws you in to an expansive kitchen and island overlooking the open breakfast nook and family room, complete with a back deck perfect for chilling and grilling. Tucked down the hallway and past the study, the first floor primary suite offers a secluded escape with a dual-sink bathroom oasis and cavernous walk-in closet. At the front of the house, a formal dining room is ready to host guests and gatherings alike, while a central laundry promises good clean living. Upstairs offers an open loft landing, two bedrooms, a full bath, and ample additional storage.