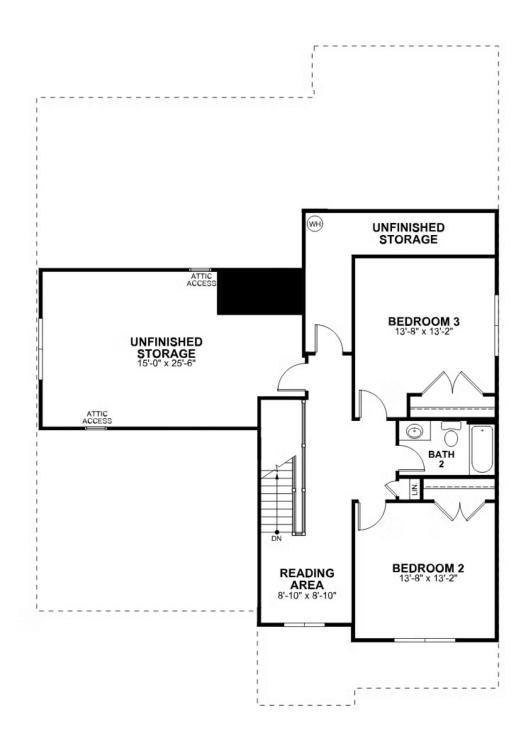

## 1078 Round Meadow Drive AT THE MEADOWS

**SECOND FLOOR** 

#### Features of this Home

- First Floor Primary Bedroom Suite featuring the Serenity Bath with Enlarged Shower
- 2 Foot Expansion to Kitchen and Breakfast Nook Area
- Conditioned/Unfinished Storage Area on 2nd Floor
- French Doors in Study
- Fireplace in Family Room
- Hardwood Stairs
- High Definition Video Package in Family Room
- LED Recessed Lighting Package with Dimmer Switch in Family Room and Primary Bedroom