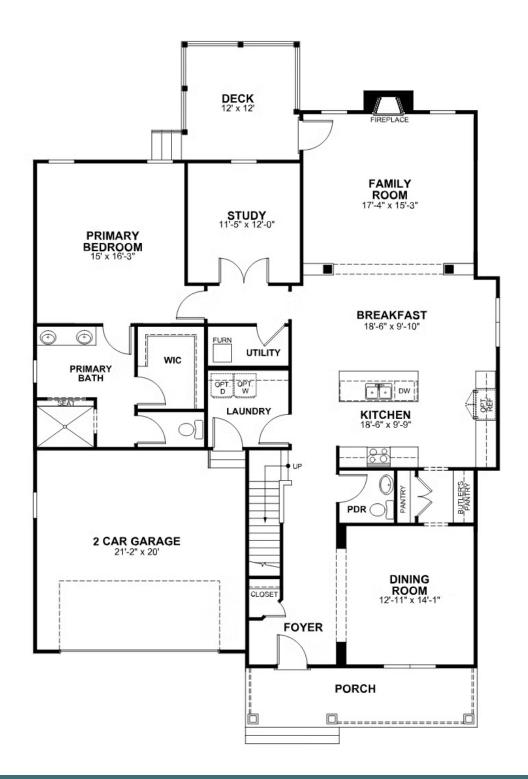

## 1078 Round Meadow Drive AT THE MEADOWS

**FIRST FLOOR** 

#### Features of this Home

- First Floor Primary Bedroom Suite featuring the Serenity Bath with Enlarged Shower
- 2 Foot Expansion to Kitchen and Breakfast Nook Area
- Conditioned/Unfinished Storage Area on 2nd Floor
- French Doors in Study
- Fireplace in Family Room
- Hardwood Stairs
- High Definition Video Package in Family Room
- LED Recessed Lighting Package with Dimmer Switch in Family Room and Primary Bedroom