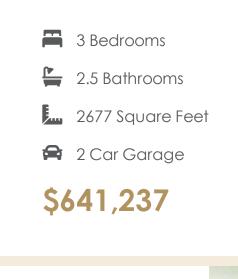

#### 1078 Round Meadow Drive AT THE MEADOWS

A modern classic with ageless appeal, the Linden III is a 2-story plan offering 3 bedrooms, 2.5 baths, a 2-car garage, and over 2,600 square feet of spaciousness ready for your personal touch. The aroma and allure of home cooking draws you in to an expansive kitchen and island overlooking the open breakfast nook and family room, complete with a back deck perfect for chilling and grilling. Tucked down the hallway and past the study, the first floor primary suite offers a secluded escape with a dual-sink bathroom oasis and cavernous walk-in closet. At the front of the house, a formal dining room is ready to host guests and gatherings alike, while a central laundry promises good clean living. Upstairs offers an open loft landing, two bedrooms, a full bath, and ample additional storage.