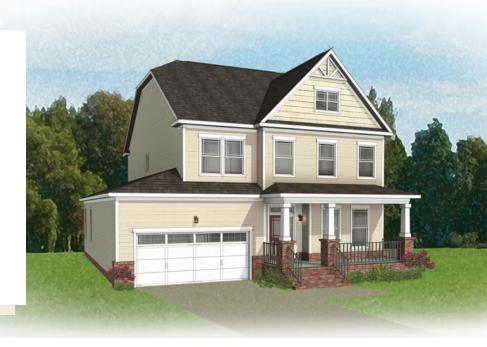

# 1071 Round Meadow Drive

4 Bedrooms

3.5 Bathrooms

2842 Square Feet

2 Car Garage

\$600,773

Southern hospitality meets modern sensibilities with the Savannah, a 2-story plan offering 4 bedrooms, 2.5+ baths, a 2-car garage and over 2,800 square feet of tranquility ready for personalization. Step into the foyer and ambiance of home as a front study and dining room greet you with open arms. Unleash your inner chef in a dream kitchen with acres of cabinets and large island offering scenic views of the breakfast nook and family room beyond. Let the good life begin—and continue upstairs in a primary suite that caters to your every need with its luxurious dual-sink bath and double walk-in closets. 3 additional bedrooms, 2 full baths, and convenient second floor laundry ensure plenty of space for one and all.