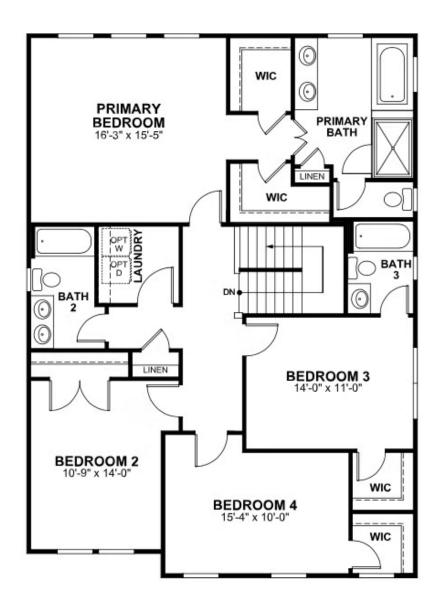

#### SECOND FLOOR

# 1071 Round Meadow Drive

4 Bedrooms

3.5 Bathrooms

2842 Square Feet

2 Car Garage

\$600,773

Southern hospitality meets modern sensibilities with the Savannah, a 2-story plan offering 4 bedrooms, 2.5+ baths, a 2-car garage and over 2,800 square feet of tranquility ready for personalization. Step into the foyer and ambiance of home as a front study and dining room greet you with open arms. Unleash your inner chef in a dream kitchen with acres of cabinets and large island offering scenic views of the breakfast nook and family room beyond. Let the good life begin—and continue upstairs in a primary suite that caters to your every need with its luxurious dual-sink bath and double walk-in closets. 3 additional bedrooms, 2 full baths, and convenient second floor laundry ensure plenty of space for one and all.