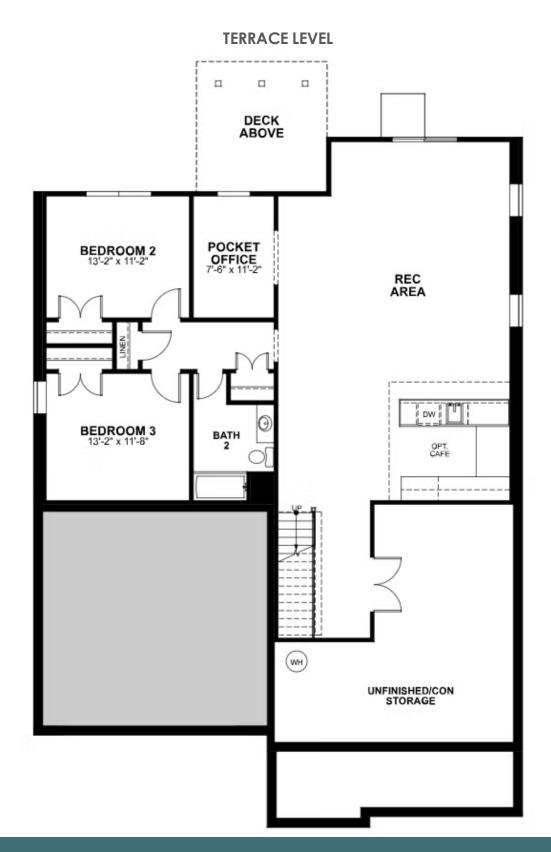

### 1027 Round Meadow Drive AT THE MEADOWS

3 Bedrooms

2.5 Bathrooms

3375 Square Feet

2 Car Garage

\$719,990

Think you've seen it all? Then you haven't seen Linden Terrace, a 2-story plan with 3 bedrooms, 2.5 baths, a 2-car garage, and over 3,300 glorious square feet of pure home happiness. A front porch made for sipping lemonade and social graces welcomes you inside to a chef's dream kitchen (with 2 foot extension) offering a scenic vista overlooking both breakfast nook and family room complete with fireplace. A formal dining room and home study lend sophistication and flexibility, while a secluded first floor primary suite with spacious walk-in closet and Serenity primary bath offer a quiet escape. Step downstairs to the terrace level where an expanded rec room, full bath, and two additional bedrooms blend playfulness, with easygoing comfort and everyday livability—while a large unfinished storage area is ready for whatever you can imagine.

#### Features of this Home

- Serenity primary bath
- 2 foot kitchen and breakfast nook bump out
- Expanded rec room on terrace basement level
- Lanai
- Fireplace in family room
- High definition video package
- LED recessed light package with dimmer