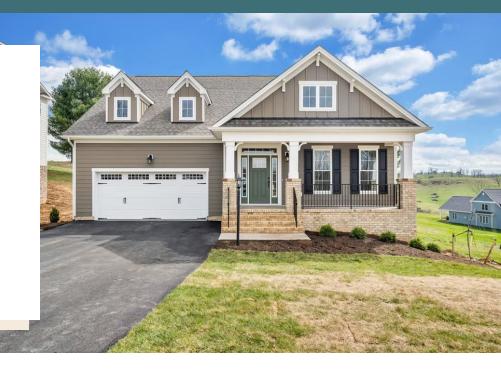

### 1027 Round Meadow Drive AT THE MEADOWS

3 Bedrooms

2.5 Bathrooms

3375 Square Feet

2 Car Garage

\$719,990

Think you've seen it all? Then you haven't seen Linden Terrace, a 2-story plan with 3 bedrooms, 2.5 baths, a 2-car garage, and over 3,300 glorious square feet of pure home happiness. A front porch made for sipping lemonade and social graces welcomes you inside to a chef's dream kitchen (with 2 foot extension) offering a scenic vista overlooking both breakfast nook and family room complete with fireplace. A formal dining room and home study lend sophistication and flexibility, while a secluded first floor primary suite with spacious walk-in closet and Serenity primary bath offer a quiet escape. Step downstairs to the terrace level where an expanded rec room, full bath, and two additional bedrooms blend playfulness, with easygoing comfort and everyday livability—while a large unfinished storage area is ready for whatever you can imagine.