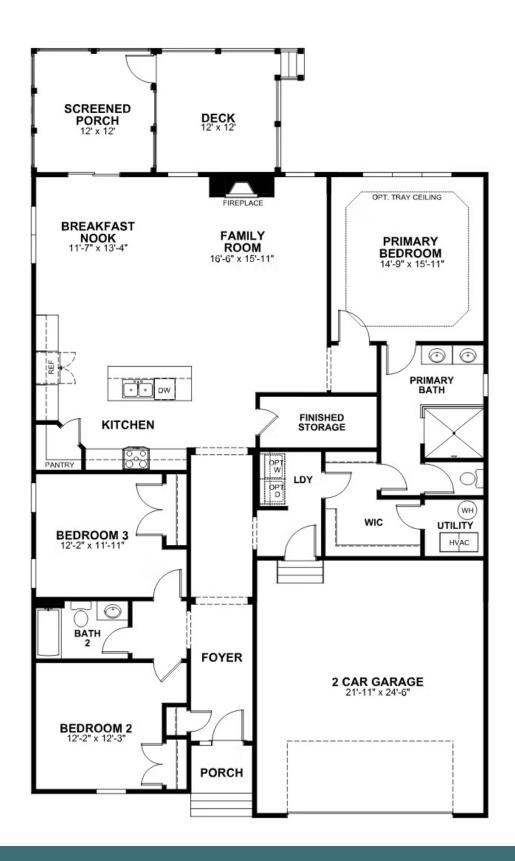

## 1020 Round Meadow Drive

3 Bedrooms

2.0 Bathrooms

2106 Square Feet

2 Car Garage

\$609,863

Taking single-level living to the next level of style, the Corvallis offers 3 bedrooms, 2 full baths, a 2-car garage, and over 2,000 square feet of space. You'll feel right at home in the expansive, easy-flowing design blending both modern kitchen and family room (with cozy fireplace) into a centerpiece for contemporary living. After the day, escape to your primary bedroom oasis, complete with a Serenity primary bath and expanded walk-in closet. Two additional bedrooms and a central laundry room complete the plan. Packed with features and built for flexibility, this particular Corvallis has also been personalized with a Screened porch, perfect for relaxing and enjoying the beautiful views and fresh air.

## Features of this Home

- Screened porch
- Serenity primary bath with bench seat in shower
- Fireplace in family room
- Expanded primary closet
- LED recessed lighting with dimmer
- High definition video package