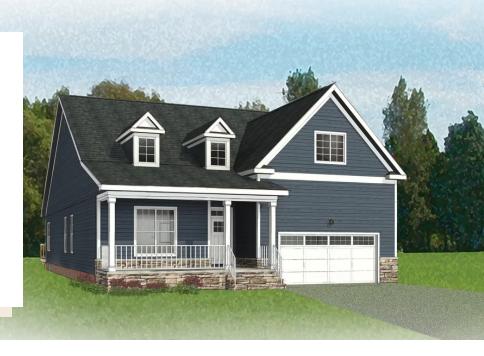

## 1020 Round Meadow Drive

3 Bedrooms

2.0 Bathrooms

2106 Square Feet

2 Car Garage

\$609,863

Taking single-level living to the next level of style, the Corvallis offers 3 bedrooms, 2 full baths, a 2-car garage, and over 2,000 square feet of space. You'll feel right at home in the expansive, easy-flowing design blending both modern kitchen and family room (with cozy fireplace) into a centerpiece for contemporary living. After the day, escape to your primary bedroom oasis, complete with a Serenity primary bath and expanded walk-in closet. Two additional bedrooms and a central laundry room complete the plan. Packed with features and built for flexibility, this particular Corvallis has also been personalized with a Screened porch, perfect for relaxing and enjoying the beautiful views and fresh air.