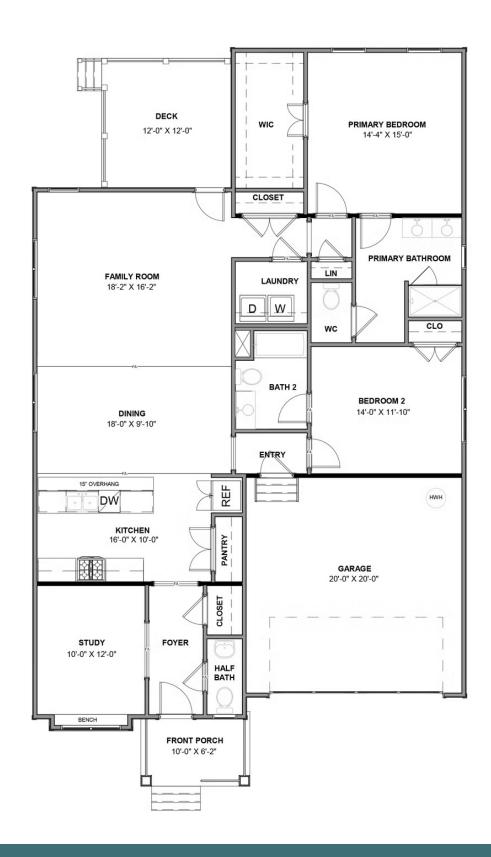

## THE **Belmont**AT KENBROOK AT HARPERS MILL

2 Bedrooms

2.5 Bathrooms

1,806 Square Feet

2 Car Garage

ر 1 Levels

Downsizing life meets upscale living with the Belmont, a one-level plan that packs 2 bedrooms, 2.5 baths, a 2-car garage and wealth of amenities into an impressive 1,800 square feet of space. Designed for living large on a smaller scale, the perfectly proportioned layout blends kitchen, dining, and family room into an open-flow roomscape crafted for comfort and entertaining. A large back deck is the spot for relaxing on warm sunny days, while a spacious family room keeps you connected. Nestled off the family room, the primary suite offers a comfy retreat with splendid dual-sink bath and walk-in closet. A front study is ideal as either home office or den, while an additional bedroom with full bath is always ready for guests.