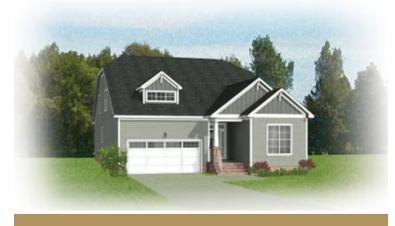

Meet the Azalea, a brand new floor plan featuring over 2,000 sf of living space with 3 bedrooms, 3 baths, and a 2-car garage with additional storage area. Step through the foyer into your kitchen complete with walk-in corner pantry. The kitchen flows seamlessly to the dining room and right on through to the family room. Looking to enjoy your morning coffee or sip on your afternoon sweet tea? Head no farther than your lanai situated right off the family room! The primary bedroom is located on the first floor with spacious walk-in closet and attached primary bath. A second main level bedroom and full bath can be found just off the foyer. The second floor is perfect for guests or additional entertainment space with a large loft, additional bedroom, and full bath.

#### Colonial

#### Arts & Crafts

Craftsman

**FIRST FLOOR** 