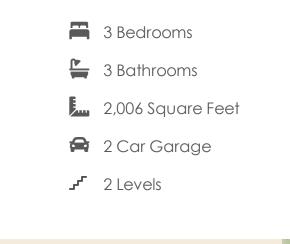

Meet the Azalea, a brand new floor plan featuring over 2,000 sf of living space with 3 bedrooms, 3 baths, and a 2-car garage with additional storage area. Step through the foyer into your kitchen complete with walk-in corner pantry. The kitchen flows seamlessly to the dining room and right on through to the family room. Looking to enjoy your morning coffee or sip on your afternoon sweet tea? Head no farther than your lanai situated right off the family room! The primary bedroom is located on the first floor with spacious walk-in closet and attached primary bath. A second main level bedroom and full bath can be found just off the foyer. The second floor is perfect for guests or additional entertainment space with a large loft, additional bedroom, and full bath.