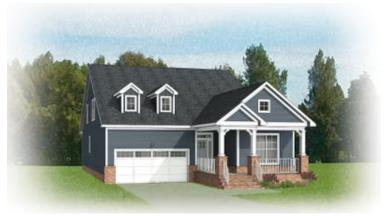

Meet the Azalea, a brand new floor plan featuring over 2,000 sf of living space with 3 bedrooms, 3 baths, and a 2-car garage with additional storage area. Step through the foyer into your kitchen complete with walk-in corner pantry. The kitchen flows seamlessly to the dining room and right on through to the family room. Looking to enjoy your morning coffee or sip on your afternoon sweet tea? Head no farther than your lanai situated right off the family room! The primary bedroom is located on the first floor with spacious walk-in closet and attached primary bath. A second main level bedroom and full bath can be found just off the foyer. The second floor is perfect for guests or additional entertainment space with a large loft, additional bedroom, and full bath.







#### Colonial



#### Arts & Crafts



Craftsman





**FIRST FLOOR** 



# eagleofva.com



#### **SECOND FLOOR**



# eagleofva.com