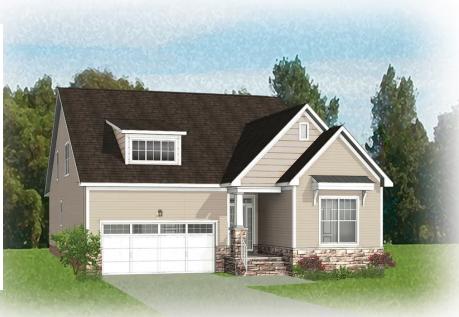

Meet the Azalea, a brand new floor plan featuring over 2,000 sf of living space with 3 bedrooms, 3 baths, and a 2-car garage with additional storage area. Step through the foyer into your kitchen complete with walk-in corner pantry. The kitchen flows seamlessly to the dining room and right on through to the family room. Looking to enjoy your morning coffee or sip on your afternoon sweet tea? Head no farther than your lanai situated right off the family room! The primary bedroom is located on the first floor with spacious walk-in closet and attached primary bath. A second main level bedroom and full bath can be found just off the foyer. The second floor is perfect for guests or additional entertainment space with a large loft, additional bedroom, and full bath.







#### Colonial



###