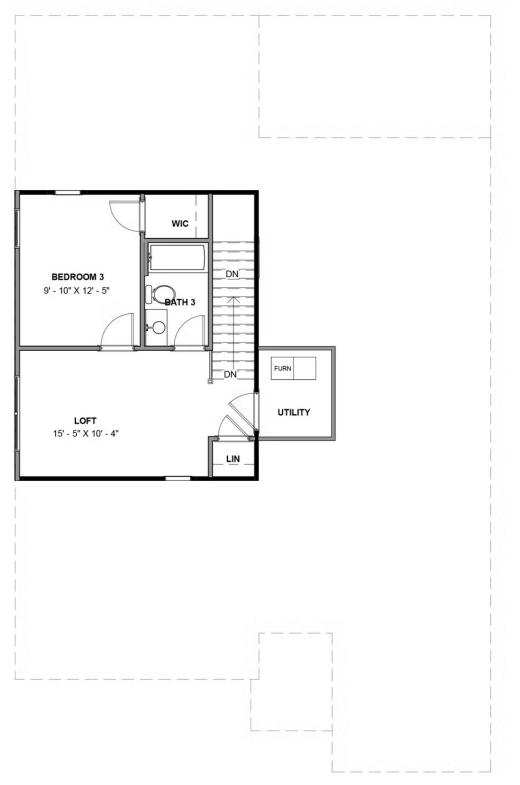

Meet the Azalea, a brand new floor plan featuring over 2,000 sf of living space with 3 bedrooms, 3 baths, and a 2-car garage with additional storage area. Step through the foyer into your kitchen complete with walk-in corner pantry. The kitchen flows seamlessly to the dining room and right on through to the family room. Looking to enjoy your morning coffee or sip on your afternoon sweet tea? Head no farther than your lanai situated right off the family room! The primary bedroom is located on the first floor with spacious walk-in closet and attached primary bath. A second main level bedroom and full bath can be found just off the foyer. The second floor is perfect for guests or additional entertainment space with a large loft, additional bedroom, and full bath.

#### **SECOND FLOOR**