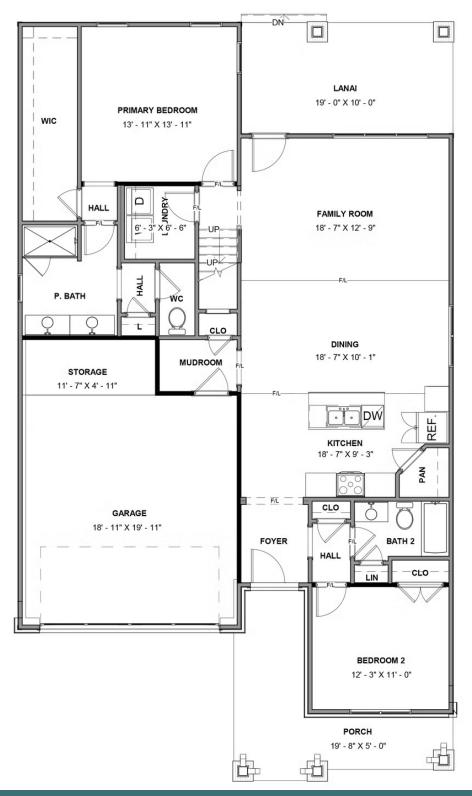

Meet the Azalea, a brand new floor plan featuring over 2,000 sf of living space with 3 bedrooms, 3 baths, and a 2-car garage with additional storage area. Step through the foyer into your kitchen complete with walk-in corner pantry. The kitchen flows seamlessly to the dining room and right on through to the family room. Looking to enjoy your morning coffee or sip on your afternoon sweet tea? Head no farther than your lanai situated right off the family room! The primary bedroom is located on the first floor with spacious walk-in closet and attached primary bath. A second main level bedroom and full bath can be found just off the foyer. The second floor is perfect for guests or additional entertainment space with a large loft, additional bedroom, and full bath.

#### Arts & Crafts

Craftsman

**FIRST FLOOR** 

# eagleofva.com