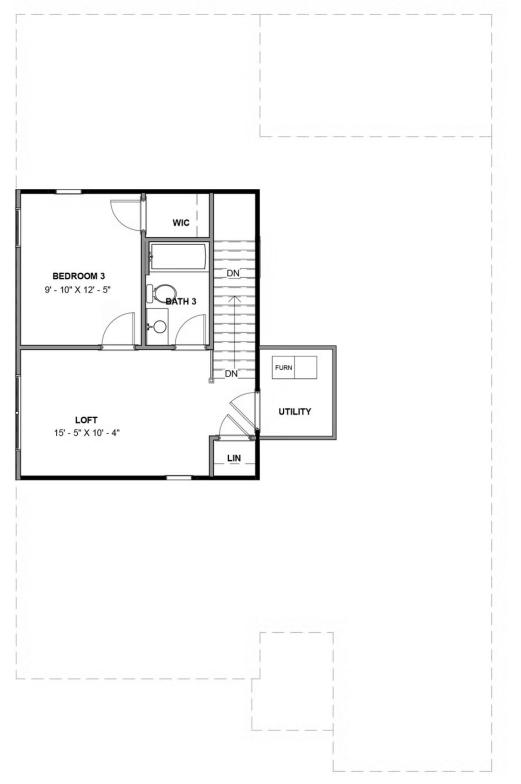

### 9442 Widthby Road

Meet the Azalea, a brand new floor plan featuring over 2,000 sf of living space with 3 bedrooms, 3 baths, and a 2-car garage with additional storage area. Step through the foyer into your kitchen complete with walk-in corner pantry. The kitchen flows seamlessly to the dining room and right on through to the family room with fireplace. Looking to enjoy your morning coffee or sip on your afternoon sweet tea? Head no farther than your screened porch situated right off the family room! The primary bedroom is located on the first floor with spacious walk-in closet and attached Serenity primary bath. A second main level bedroom and full bath can be found just off the foyer. The second floor is perfect for guests or additional entertainment space with a large loft, additional bedroom, and full bath.

#### **SECOND FLOOR**