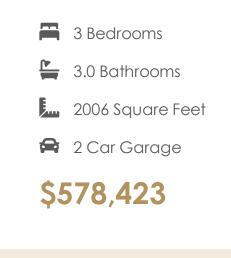

### 9442 Widthby Road

Meet the Azalea, a brand new floor plan featuring over 2,000 sf of living space with 3 bedrooms, 3 baths, and a 2-car garage with additional storage area. Step through the foyer into your kitchen complete with walk-in corner pantry. The kitchen flows seamlessly to the dining room and right on through to the family room with fireplace. Looking to enjoy your morning coffee or sip on your afternoon sweet tea? Head no farther than your screened porch situated right off the family room! The primary bedroom is located on the first floor with spacious walk-in closet and attached Serenity primary bath. A second main level bedroom and full bath can be found just off the foyer. The second floor is perfect for guests or additional entertainment space with a large loft, additional bedroom, and full bath.