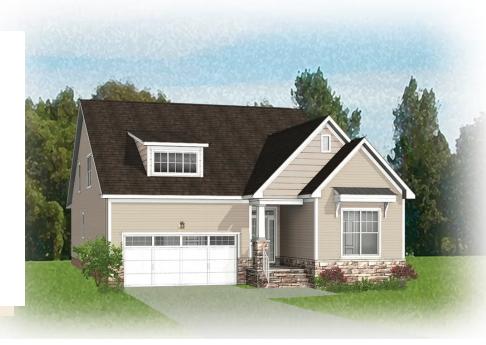

### 9442 Widthby Road

Meet the Azalea, a brand new floor plan featuring over 2,000 sf of living space with 3 bedrooms, 3 baths, and a 2-car garage with additional storage area. Step through the foyer into your kitchen complete with walk-in corner pantry. The kitchen flows seamlessly to the dining room and right on through to the family room with fireplace. Looking to enjoy your morning coffee or sip on your afternoon sweet tea? Head no farther than your screened porch situated right off the family room! The primary bedroom is located on the first floor with spacious walk-in closet and attached Serenity primary bath. A second main level bedroom and full bath can be found just off the foyer. The second floor is perfect for guests or additional entertainment space with a large loft, additional bedroom, and full bath.