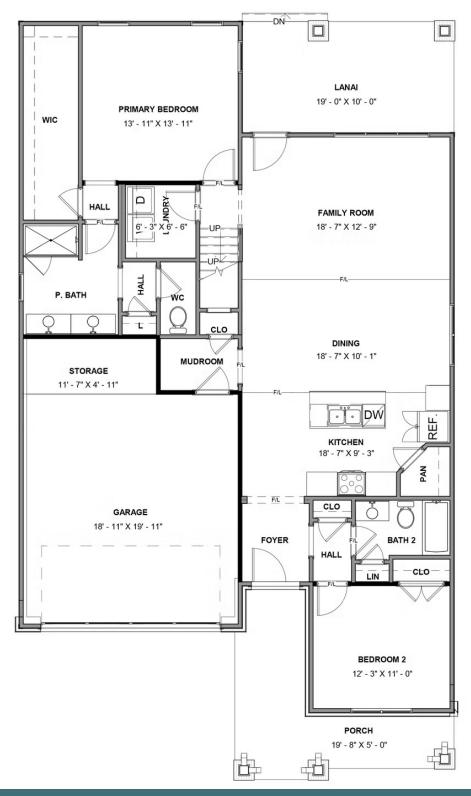

### 9442 Widthby Road

Meet the Azalea, a brand new floor plan featuring over 2,000 sf of living space with 3 bedrooms, 3 baths, and a 2-car garage with additional storage area. Step through the foyer into your kitchen complete with walk-in corner pantry. The kitchen flows seamlessly to the dining room and right on through to the family room with fireplace. Looking to enjoy your morning coffee or sip on your afternoon sweet tea? Head no farther than your screened porch situated right off the family room! The primary bedroom is located on the first floor with spacious walk-in closet and attached Serenity primary bath. A second main level bedroom and full bath can be found just off the foyer. The second floor is perfect for guests or additional entertainment space with a large loft, additional bedroom, and full bath.

# 9442 Widthby Road

FIRST FLOOR