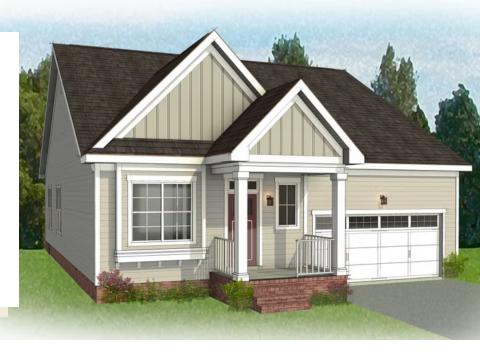

## 9342 Widthby Road AT KENBROOK AT HARPERS MILL

2 Bedrooms

2.5 Bathrooms

1806 Square Feet

2 Car Garage

\$514,393

Downsizing life meets upscale living with the Belmont, a one-level plan that packs 2 bedrooms, 2.5 baths, a 2-car garage and wealth of amenities into an impressive 1,800 square feet of space. Designed for living large on a smaller scale, the perfectly proportioned layout blends your alternate kitchen layout, dining, and family room (with fireplace) into an open-flow roomscape crafted for comfort and entertaining. A spacious lanai is the spot for relaxing on warm sunny days, while a spacious family room keeps you connected. Nestled off the family room, the primary suite offers a comfy retreat with splendid dual-sink bath and walk-in closet. A front study with French doors is ideal as either home office or den, while an additional bedroom with full bath is always ready for guests.