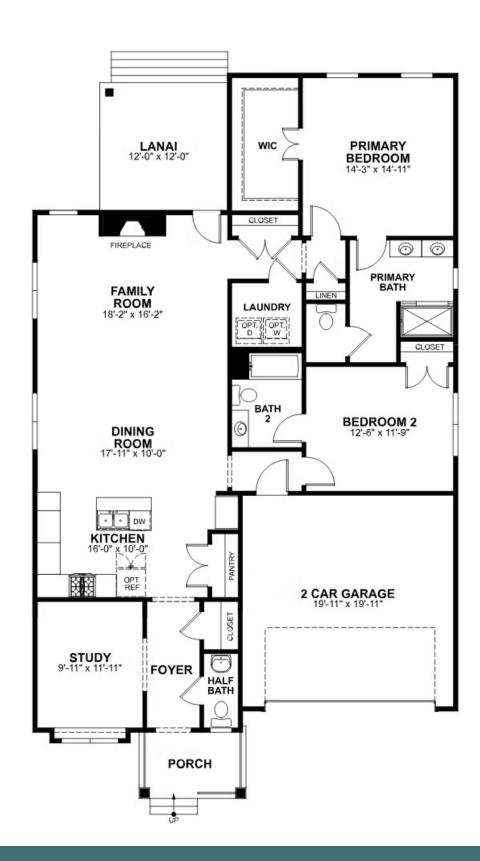

## 9342 Widthby Road AT KENBROOK AT HARPERS MILL

2 Bedrooms

2.5 Bathrooms

1806 Square Feet

2 Car Garage

\$514,393

Downsizing life meets upscale living with the Belmont, a one-level plan that packs 2 bedrooms, 2.5 baths, a 2-car garage and wealth of amenities into an impressive 1,800 square feet of space. Designed for living large on a smaller scale, the perfectly proportioned layout blends your alternate kitchen layout, dining, and family room (with fireplace) into an open-flow roomscape crafted for comfort and entertaining. A spacious lanai is the spot for relaxing on warm sunny days, while a spacious family room keeps you connected. Nestled off the family room, the primary suite offers a comfy retreat with splendid dual-sink bath and walk-in closet. A front study with French doors is ideal as either home office or den, while an additional bedroom with full bath is always ready for guests.

Features of this Home

- One level living
- Alternate kitchen layout
- Lanai
- Fireplace in family room
- French doors in study