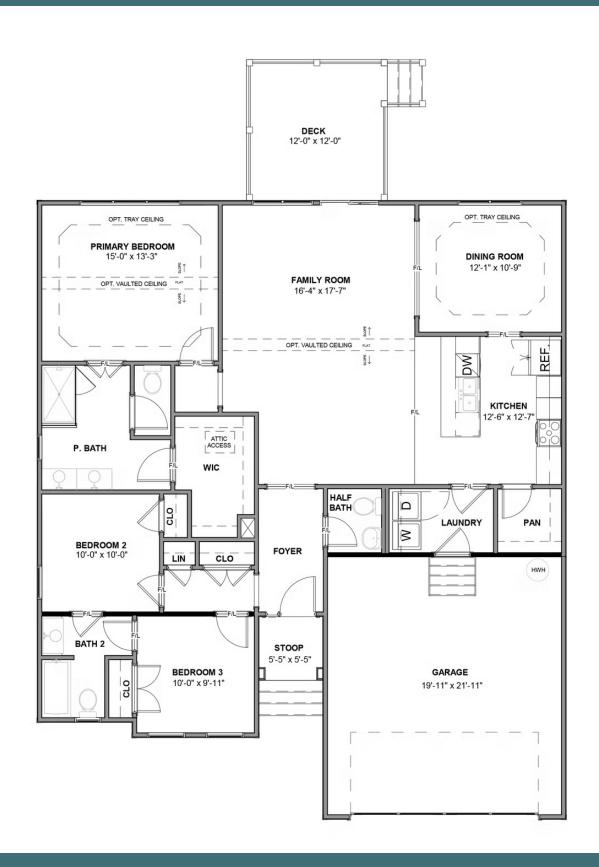

## 15801 Grahams Ferry Lane

AT KENBROOK AT HARPERS MILL

3 Bedrooms

2.5 Bathrooms

1670 Square Feet

2 Car Garage

\$534,990

The Beverly plan is situated on a corner homesite with one level living, 3 bedrooms, 2.5 bathrooms, a 2-car garage, and many opportunities for personalization! This plan features a spacious kitchen with a walk-in pantry. Enjoy the large open family room, which flows right into the Dining Room. The large primary bedroom has a spacious Primary Bathroom with a large walk-in closet and zero-entry shower with frameless glass enclosure. The back of the home features a 12x12' covered lanai, perfect for spending some quality time outdoors!

## **Features of this Home**

- One level living
- Corner homesite
- 12x12' covered lanai
- Open concept living area and kitchen
- Walk-in pantry
- Zero-entry shower with frameless glass enclosure in primary bathroom