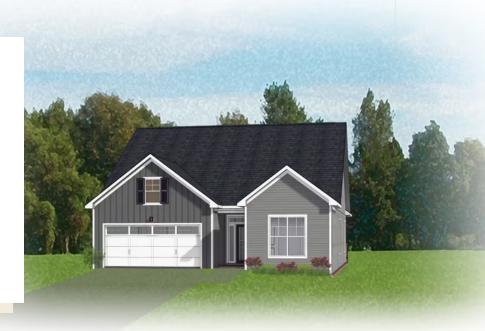

### THE Magnolia AT WOMACK GREEN



3 Bedrooms

2 Bathrooms

1,688 Square Feet

2 Car Garage

را 1 Levels



One level living at its finest in the Magnolia floor plan! Enjoy over 1,600 square feet of living space with 3 bedrooms, 2 full baths, and a 2-car garage with a small additional storage area tucked in the back. Head on into your foyer and straight on through to your kitchen with large walk-in corner pantry and spacious island overlooking the dining room and family room. If you want to enjoy the amazing sunrise or sunset then step on out to your lanai, the perfect outdoor space to get some fresh air. The first floor primary bedroom is tucked away and features a dual-sink primary bath and large walk-in closet. Two additional bedrooms and full bath are located at the front of the home.

#### Features of this Floorplan

- One level living
- Walk-in Pantry
- Primary bedroom with multiple prim