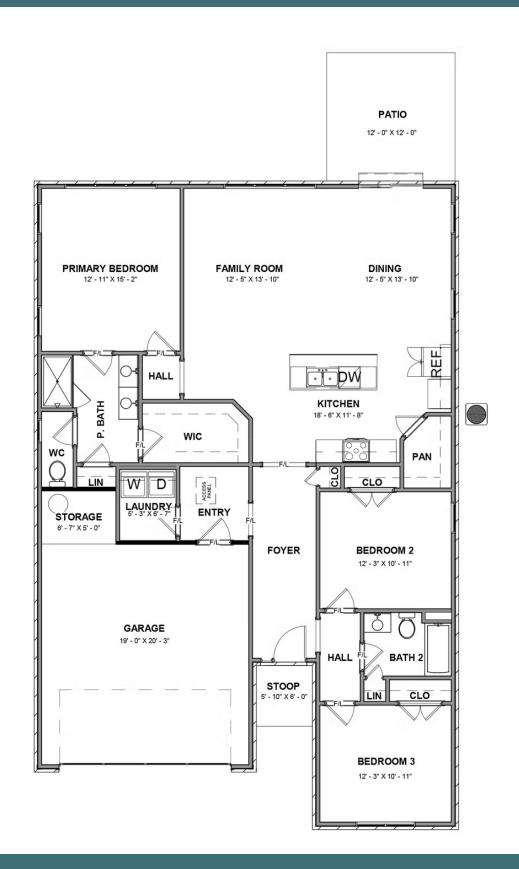

### THE Magnolia AT WOMACK GREEN

3 Bedrooms

2 Bathrooms

1,688 Square Feet

2 Car Garage

را 1 Levels

One level living at its finest in the Magnolia floor plan! Enjoy over 1,600 square feet of living space with 3 bedrooms, 2 full baths, and a 2-car garage with a small additional storage area tucked in the back. Head on into your foyer and straight on through to your kitchen with large walk-in corner pantry and spacious island overlooking the dining room and family room. If you want to enjoy the amazing sunrise or sunset then step on out to your lanai, the perfect outdoor space to get some fresh air. The first floor primary bedroom is tucked away and features a dual-sink primary bath and large walk-in closet. Two additional bedrooms and full bath are located at the front of the home.

#### Features of this Floorplan

- One level living
- Walk-in Pantry
- Primary bedroom with multiple primary bath layouts