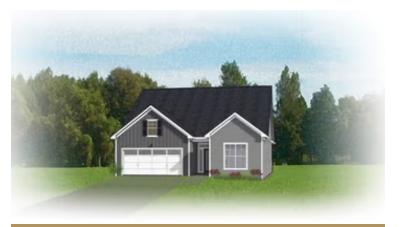

1,600 square feet of living space with 3 bedrooms, 2 full baths, and a 2-car garage with a small additional storage area tucked in the back. Head on into your foyer and straight on through to your kitchen with large walk-in corner pantry and spacious island overlooking the dining room and family room. If you want to enjoy the amazing sunrise or sunset then step on out to your lanai, the perfect outdoor space to get some fresh air. The first floor primary bedroom is tucked away and features a dual-sink primary bath and large walk-in closet. Two additional bedrooms and full bath are located at the front of the home.

#### Features of this Floorplan

- One level living
- Walk-in Pantry
- Primary bedroom with multiple primary bath layouts

#### eagleofva.com

# THE Magnolia AT WOMACK GREEN









European



**Arts & Crafts** 

## THE Magnolia at WOMACK GREEN





### eagleofva.com