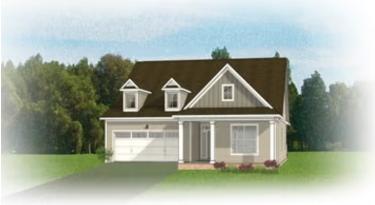

0 square feet of living space with 3 bedrooms, 2 full baths, and a 2-car garage with a small additional storage area tucked in the back. Head on into your foyer and straight on through to your kitchen with large walk-in corner pantry and spacious island overlooking the dining room and family room. If you want to enjoy the amazing sunrise or sunset then step on out to your lanai, the perfect outdoor space to get some fresh air. The first floor primary bedroom is tucked away and features a dual-sink primary bath and large walk-in closet. Two additional bedrooms and full bath are located at the front of the home.

#### Features of this Floorplan

- One level living
- Walk-in Pantry
- Primary bedroom with multiple primary bath layouts

#### eagleofva.com

# THE Magnolia AT WOMACK GREEN









European



**Arts & Crafts** 

## THE Magnolia at WOMACK GREEN





### eagleofva.com