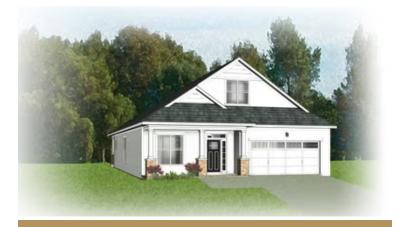

### THE **Clarion** AT WOMACK GREEN

The Clarion features over 1,800 square feet of living space on one level with 3 bedrooms, 2 full baths, and a 2-car garage. Enter the spacious foyer of your home from your full front porch. Follow the delicious aroma of fresh cookies baking back to the kitchen which flows seamlessly into the breakfast nook and family room. If it's outdoor space you crave to relax, then the lanai is perfect for you! Your first floor primary bedroom features an attached dual-sink bath and large walk-in closet. Two additional bedrooms and full bath are located at the front of the home.

#### Features of this Floorplan

- One level living
- Full front porch
- Patio
- Primary bedroom featuring primary bath with multiple layouts