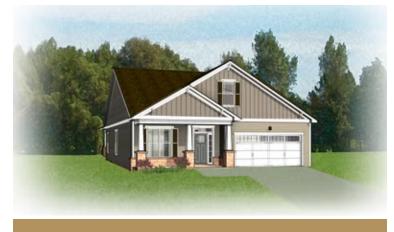

### THE **Clarion** AT WOMACK GREEN

The Clarion features over 1,800 square feet of living space on one level with 3 bedrooms, 2 full baths, and a 2-car garage. Enter the spacious foyer of your home from your full front porch. Follow the delicious aroma of fresh cookies baking back to the kitchen which flows seamlessly into the breakfast nook and family room. If it's outdoor space you crave to relax, then the lanai is perfect for you! Your first floor primary bedroom features an attached dual-sink bath and large walk-in closet. Two additional bedrooms and full bath are located at the front of the home.

#### Features of this Floorplan

- One level living
- Full front porch
- Patio
- Primary bedroom featuring primary bath with multiple layouts

#### Arts & Crafts

Craftsman

This information is deemed reliable but not guaranteed. All details, dimensions, square footage, illustrations and pricing are approximate and may vary from actual plans and specifications. Contact an Eagle Sales Consultant for details. Current information as of 20th May 2024