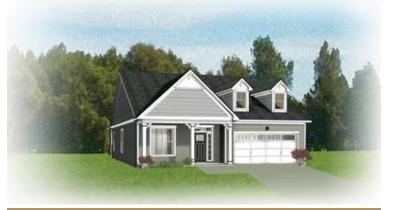

### THE **Clarion** AT WOMACK GREEN

The Clarion features over 1,800 square feet of living space on one level with 3 bedrooms, 2 full baths, and a 2-car garage. Enter the spacious foyer of your home from your full front porch. Follow the delicious aroma of fresh cookies baking back to the kitchen which flows seamlessly into the breakfast nook and family room. If it's outdoor space you crave to relax, then the lanai is perfect for you! Your first floor primary bedroom features an attached dual-sink bath and large walk-in closet. Two additional bedrooms and full bath are located at the front of the home.

#### Features of this Floorplan

- One level living
- Full front porch
- Patio
- Primary bedroom featuring primary bath with multiple layouts