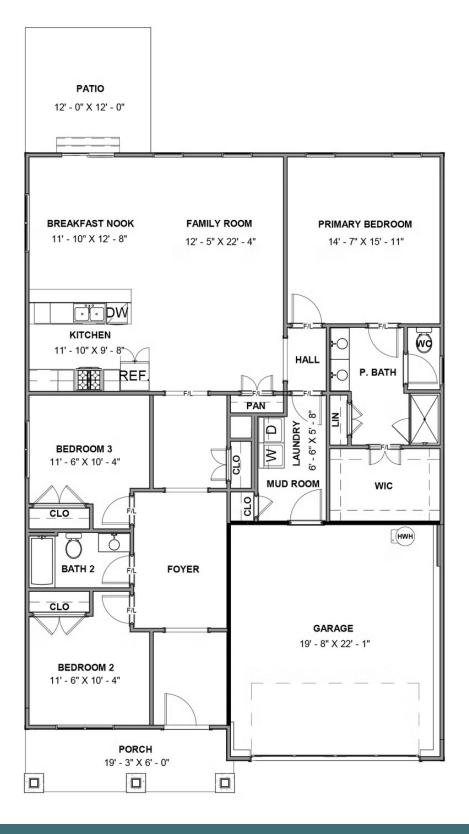

### THE **Clarion** AT WOMACK GREEN

The Clarion features over 1,800 square feet of living space on one level with 3 bedrooms, 2 full baths, and a 2-car garage. Enter the spacious foyer of your home from your full front porch. Follow the delicious aroma of fresh cookies baking back to the kitchen which flows seamlessly into the breakfast nook and family room. If it's outdoor space you crave to relax, then the lanai is perfect for you! Your first floor primary bedroom features an attached dual-sink bath and large walk-in closet. Two additional bedrooms and full bath are located at the front of the home.

#### Features of this Floorplan

- One level living
- Full front porch
- Patio
- Primary bedroom featuring primary bath with multiple layouts