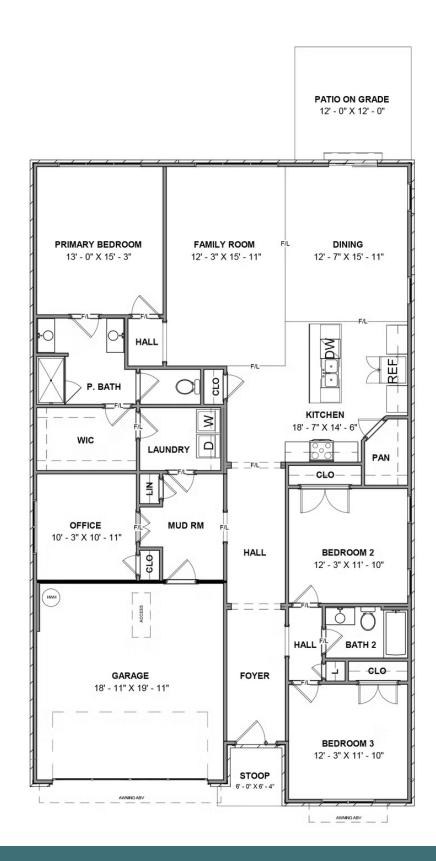

## THE **Cedar**AT WOMACK GREEN

3 Bedrooms

2 Bathrooms

2,090 Square Feet

2 Car Garage

ر 1 Levels

The Cedar is what all your new home dreams are made of with over 2,000 square feet of one level living with 3 bedrooms, 2 baths, and 2-car garage. Towards the rear of your home, you will find a spacious kitchen complete with walk-in corner pantry and large island overlooking the dining area and family room. Your lanai offers you the outdoor space you desire to enjoy the morning sunrise or evening sunset. An office is tucked away off the mud room giving you an additional space to get some work done or to hide away with your newest book. The primary bedroom features a spacious primary bath and large walk-in closet with access to the laundry room. Two additional bedrooms and full bath are located towards the front of the home.

Features of this Floorplan

- One level living
- Office
- Walk-in pantry