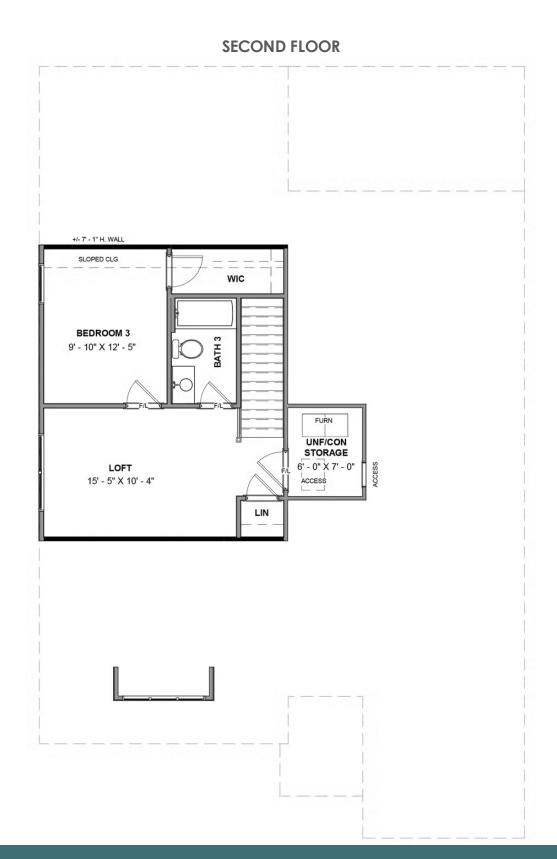

## THE **Azalea**AT WOMACK GREEN

3 Bedrooms

3 Bathrooms

2,006 Square Feet

2 Car Garage

2 Levels

Meet the Azalea, a brand new floor plan featuring over 2,000 sf of living space with 3 bedrooms, 3 baths, and a 2-car garage with additional storage area. Step through the foyer into your kitchen complete with walk-in corner pantry. The kitchen flows seamlessly to the dining room and right on through to the family room. Looking to enjoy your morning coffee or sip on your afternoon sweet tea? Head no farther than your lanai situated right off the family room! The primary bedroom is located on the first floor with spacious walk-in closet and attached primary bath. A second main level bedroom and full bath can be found just off the foyer. The second floor is perfect for guests or additional entertainment space with a large loft, additional bedroom, and full bath.

#### Features of this Floorplan

- First floor primary bedroom
- Lanai
- Loft
- Additional bedroom and full bath on first floor
- 3rd bedroom and 3rd full bath on second floor