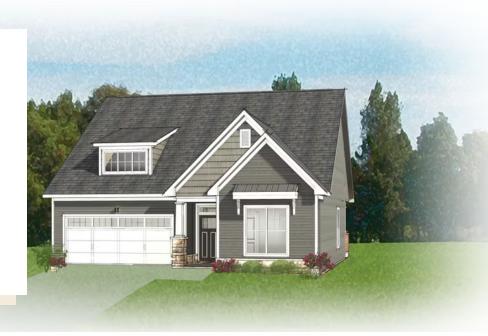

## THE **Azalea**AT WOMACK GREEN

3 Bedrooms

3 Bathrooms

2,006 Square Feet

2 Car Garage

2 Levels

Meet the Azalea, a brand new floor plan featuring over 2,000 sf of living space with 3 bedrooms, 3 baths, and a 2-car garage with additional storage area. Step through the foyer into your kitchen complete with walk-in corner pantry. The kitchen flows seamlessly to the dining room and right on through to the family room. Looking to enjoy your morning coffee or sip on your afternoon sweet tea? Head no farther than your lanai situated right off the family room! The primary bedroom is located on the first floor with spacious walk-in closet and attached primary bath. A second main level bedroom and full bath can be found just off the foyer. The second floor is perfect for guests or additional entertainment space with a large loft, additional bedroom, and full bath.

#### Features of this Floorplan

- First floor primary bedroom
- Lanai
- Loft
- Additional bedroom and full bath on first floor
- 3rd bedroom and 3rd full bath on second floor