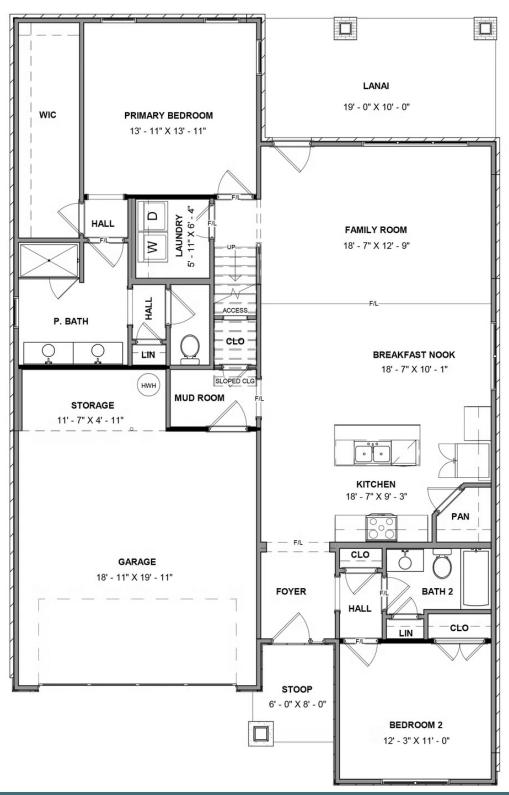

## THE **Azalea**AT WOMACK GREEN

3 Bedrooms

3 Bathrooms

2,006 Square Feet

2 Car Garage

2 Levels

Meet the Azalea, a brand new floor plan featuring over 2,000 sf of living space with 3 bedrooms, 3 baths, and a 2-car garage with additional storage area. Step through the foyer into your kitchen complete with walk-in corner pantry. The kitchen flows seamlessly to the dining room and right on through to the family room. Looking to enjoy your morning coffee or sip on your afternoon sweet tea? Head no farther than your lanai situated right off the family room! The primary bedroom is located on the first floor with spacious walk-in closet and attached primary bath. A second main level bedroom and full bath can be found just off the foyer. The second floor is perfect for guests or additional entertainment space with a large loft, additional bedroom, and full bath.

#### Features of this Floorplan

- First floor primary bedroom
- Lanai
- Loft
- Additional bedroom and full bath on first floor
- 3rd bedroom and 3rd full bath on second floor

#### **FIRST FLOOR**