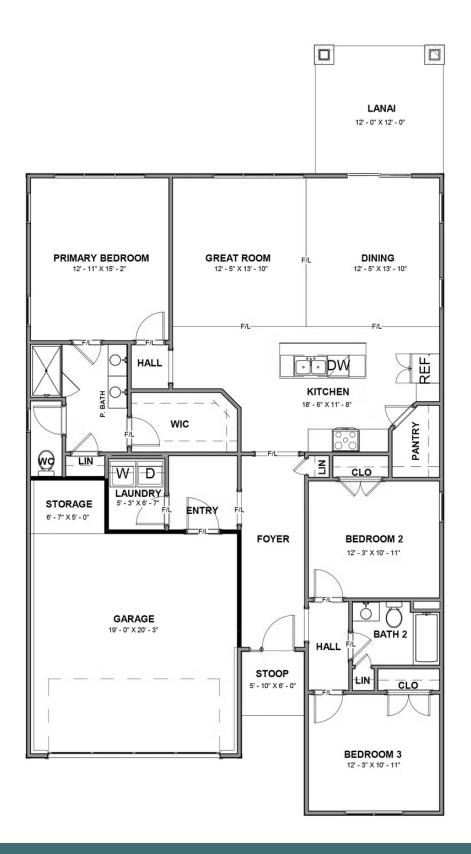

## 5001 Stavely Road

One level living at its finest in the Magnolia floor plan! Enjoy over 1,600 square feet of living space with 3 bedrooms, 2 full baths, and a 2-car garage with a small additional storage area tucked in the back. Head on into your foyer and straight on through to your kitchen with large walk-in corner pantry and spacious island overlooking the dining room and family room. If you want to enjoy the amazing sunrise or sunset then step on out to your lanai, the perfect outdoor space to get some fresh air. The first floor primary bedroom is tucked away and features a dual-sink primary bath and large walk-in closet. Two additional bedrooms and full bath are located at the front of the home.