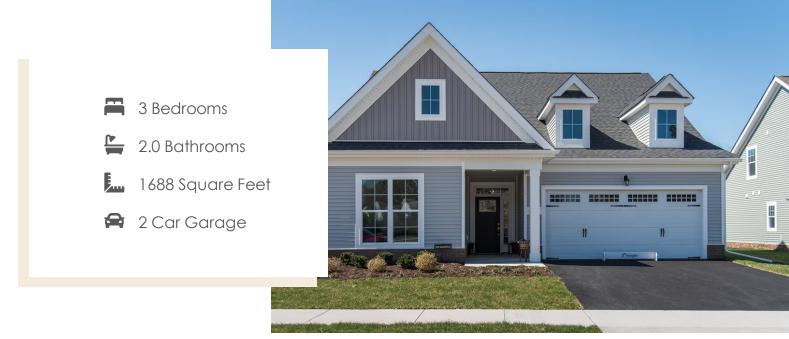

## 5001 Stavely Road

One level living at its finest in the Magnolia floor plan! Enjoy over 1,600 square feet of living space with 3 bedrooms, 2 full baths, and a 2-car garage with a small additional storage area tucked in the back. Head on into your foyer and straight on through to your kitchen with large walk-in corner pantry and spacious island overlooking the dining room and family room. If you want to enjoy the amazing sunrise or sunset then step on out to your lanai, the perfect outdoor space to get some fresh air. The first floor primary bedroom is tucked away and features a dual-sink primary bath and large walk-in closet. Two additional bedrooms and full bath are located at the front of the home.