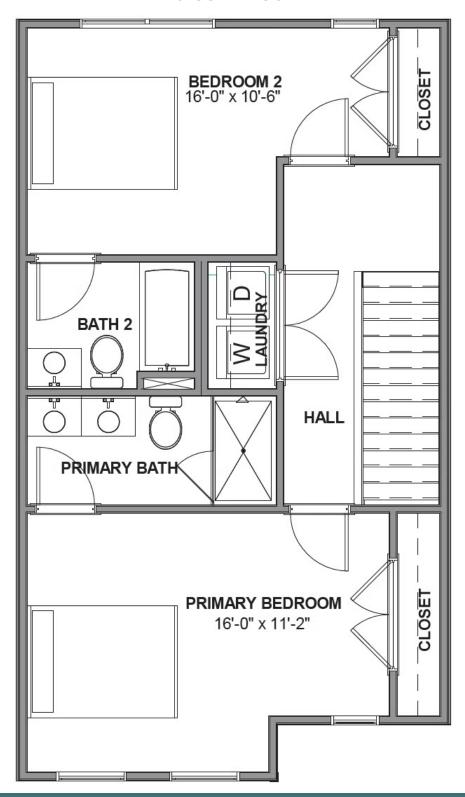

## 2048 Kyles Way AT THE PRESERVE TOWNHOMES

2 Bedrooms

2.5 Bathrooms

1241 Square Feet

\$344,219

The Millcreek is a spacious 2-story new construction townhome for sale in Blacksburg, VA. Enjoy open concept main level living flowing from your family room to an eat in dining room, all the way to your functional kitchen with island! Head up to the second floor where you will find dual primary bedrooms each with their own private bath, as well as a laundry room. Enjoy scenic mountain views from your from porch just minutes from downtown Blacksburg, schools, shopping, and easy access to 460!

#### Features of this Home

- Dual Primary Bedrooms with Private Full Baths on Second Floor
- LED Recessed Lighting Package in Kitchen and Family Room
- Luxury Painted Cabinets in Kitchen
- Hardwood Laminate Flooring in Kitchen, Dining Room, Family Room, and Powder Room
- Granite Countertops in Kitchen

#### **SECOND FLOOR**