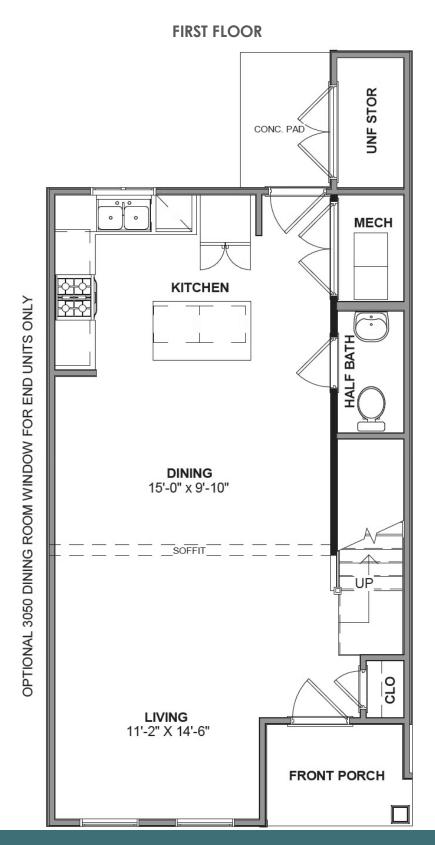

## 2048 Kyles Way AT THE PRESERVE TOWNHOMES

2 Bedrooms

2.5 Bathrooms

1241 Square Feet

\$344,219

The Millcreek is a spacious 2-story new construction townhome for sale in Blacksburg, VA. Enjoy open concept main level living flowing from your family room to an eat in dining room, all the way to your functional kitchen with island! Head up to the second floor where you will find dual primary bedrooms each with their own private bath, as well as a laundry room. Enjoy scenic mountain views from your from porch just minutes from downtown Blacksburg, schools, shopping, and easy access to 460!

#### Features of this Home

- Dual Primary Bedrooms with Private Full Baths on Second Floor
- LED Recessed Lighting Package in Kitchen and Family Room
- Luxury Painted Cabinets in Kitchen
- Hardwood Laminate Flooring in Kitchen, Dining Room, Family Room, and Powder Room
- Granite Countertops in Kitchen