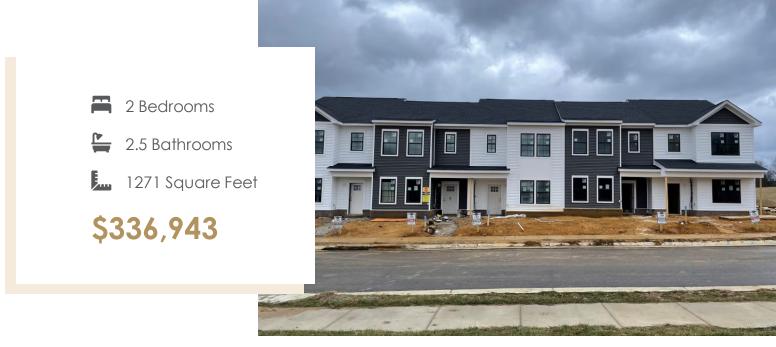

### **2043 Kyles Way** At the preserve townhomes

The Millcreek is a spacious 2-story new construction townhome for sale in Blacksburg, VA. Enjoy open concept main level living flowing from your family room to an eat in dining room, all the way to your functional kitchen with island! Head up to the second floor where you will find dual primary bedrooms each with their own private bath, as well as a laundry room. Enjoy scenic mountain views from your from porch just minutes from downtown Blacksburg, schools, shopping, and easy access to 460!

Features of this Home

- Dual Primary Bedrooms with Private Baths on the Second Floor
- Hardwood Stairs
- Upgraded Granite Countertops in Kitchen
- Laminate Hardwood Flooring on Entire First Floor
- LED Recessed Lights with Dimmer Switch in Kitchen