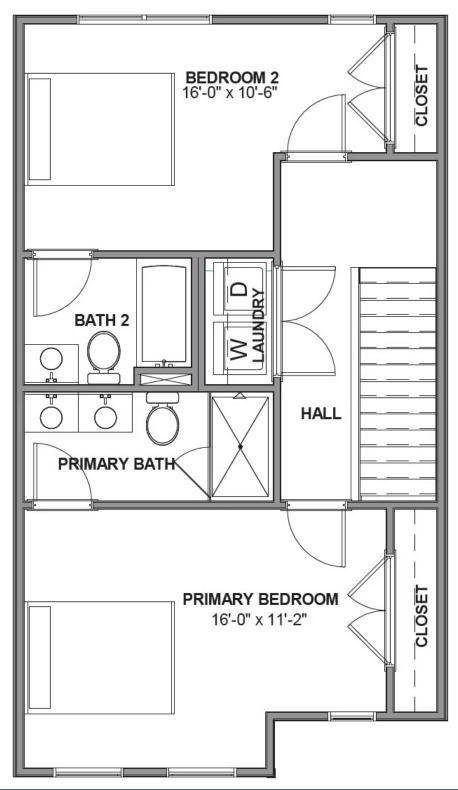

y room. Enjoy scenic mountain views from your from porch just minutes from downtown Blacksburg, schools, shopping, and easy access to 460!

Features of this Home

- Dual Primary Bedrooms with Private Baths on the Second Floor
- Hardwood Stairs
- Upgraded Granite Countertops in Kitchen
- Laminate Hardwood Flooring on Entire First Floor
- LED Recessed Lights with Dimmer Switch in Kitchen

# eagleofva.com

#### **2043 Kyles Way** At the preserve townhomes



**FIRST FLOOR** 



### eagleofva.com

This information is deemed reliable but not guaranteed. All details, dimensions, square footage, illustrations and pricing are approximate and may vary from actual plans and specifications. Contact an Eagle Sales Consultant for details. Current information as of 14th May 2024





**SECOND FLOOR** 



## eagleofva.com

This information is deemed reliable but not guaranteed. All details, dimensions, square footage, illustrations and pricing are approximate and may vary from actual plans and specifications. Contact an Eagle Sales Consultant for details. Current information as of 14th May 2024