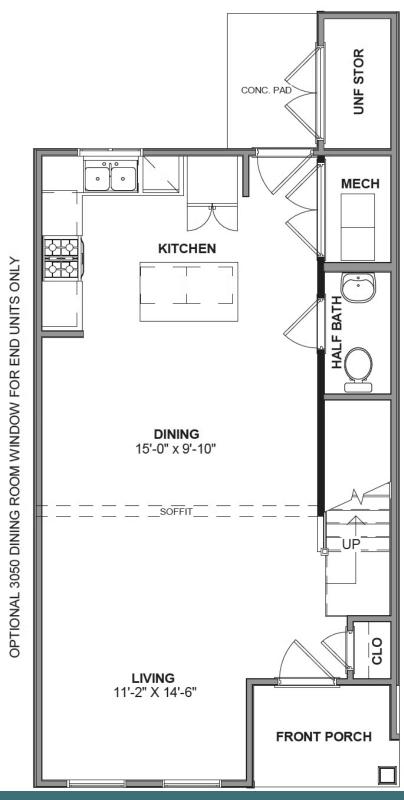

new construction townhome for sale in Blacksburg, VA. Enjoy open concept main level living flowing from your family room to an eat in dining room, all the way to your functional kitchen with island! Head up to the second floor where you will find dual primary bedrooms each with their own private bath, as well as a laundry room. Enjoy scenic mountain views from your from porch just minutes from downtown Blacksburg, schools, shopping, and easy access to 460!

Features of this Home

- Dual Primary Bedrooms with Private Baths on the Second Floor
- Hardwood Stairs
- Upgraded Granite Countertops in Kitchen
- Laminate Hardwood Flooring on Entire First Floor
- LED Recessed Lights with Dimmer Switch in Kitchen

# eagleofva.com

#### **2043 Kyles Way** At the preserve townhomes



**FIRST FLOOR** 



### eagleofva.com

This information is deemed reliable but not guaranteed. All details, dimensions, square footage, illustrations and pricing are approximate and may vary from actual plans and specifications. Contact an Eagle Sales Consultant for details. Current information as of 14th May 2024





**SECOND FLOOR** 



## eagleofva.com

This information is deemed reliable but not guaranteed. All details, dimensions, square footage, illustrations and pricing are approximate and may vary from actual plans and specifications. Contact an Eagle Sales Consultant for details. Current information as of 14th May 2024