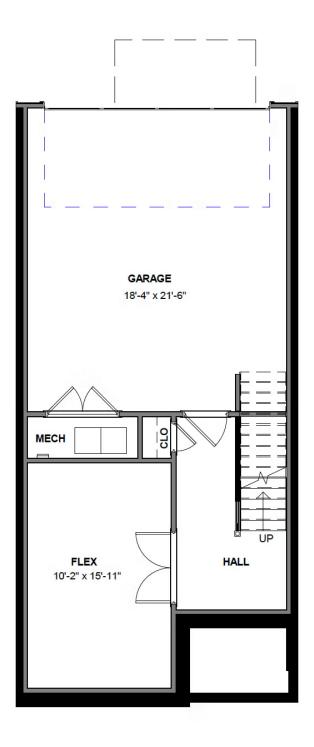

#### BASEMENT

## **1997 Kyles Way** At the preserve townhomes

**Brand new to The Preserve Townhomes - Millcreek with 2-car garage and basement!** The Millcreek with 2-car garage is a spacious 3-story new construction townhome for sale in Blacksburg, VA. Enjoy open concept main level living flowing from your family room to an eat in dining room, all the way to your functional kitchen with island! Behind the kitchen is a convenient mud room, walk in pantry and laundry room. Head up to the second floor where you will find a primary bedroom suite, plus two additional bedrooms and a full bath. Head down to the basement level where you will find a finished flex room and your 2-car garage. Enjoy scenic mountain views from your from porch just minutes from downtown Blacksburg, schools, shopping, and easy access to 460!