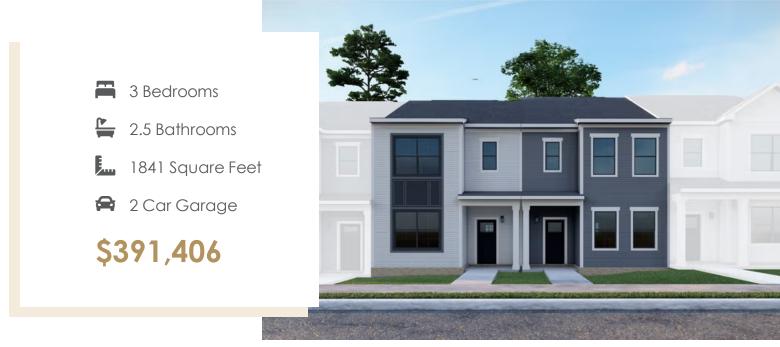

## **1997 Kyles Way** At the preserve townhomes

**Brand new to The Preserve Townhomes - Millcreek with 2-car garage and basement!** The Millcreek with 2-car garage is a spacious 3-story new construction townhome for sale in Blacksburg, VA. Enjoy open concept main level living flowing from your family room to an eat in dining room, all the way to your functional kitchen with island! Behind the kitchen is a convenient mud room, walk in pantry and laundry room. Head up to the second floor where you will find a primary bedroom suite, plus two additional bedrooms and a full bath. Head down to the basement level where you will find a finished flex room and your 2-car garage. Enjoy scenic mountain views from your from porch just minutes from downtown Blacksburg, schools, shopping, and easy access to 460!