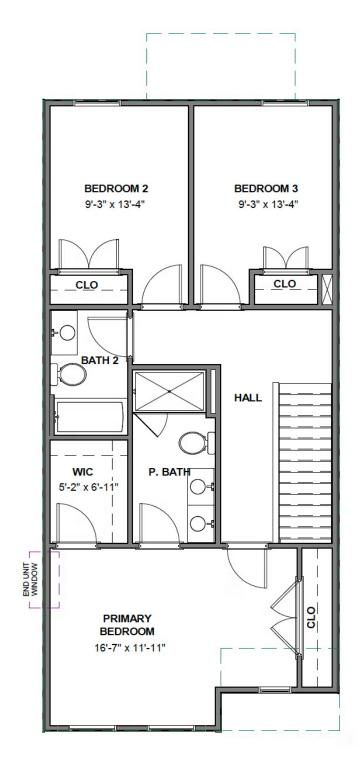

# eagleofva.com

**SECOND FLOOR** 

## **1997 Kyles Way** At the preserve townhomes

**Brand new to The Preserve Townhomes - Millcreek with 2-car garage and basement!** The Millcreek with 2-car garage is a spacious 3-story new construction townhome for sale in Blacksburg, VA. Enjoy open concept main level living flowing from your family room to an eat in dining room, all the way to your functional kitchen with island! Behind the kitchen is a convenient mud room, walk in pantry and laundry room. Head up to the second floor where you will find a primary bedroom suite, plus two additional bedrooms and a full bath. Head down to the basement level where you will find a finished flex room and your 2-car garage. Enjoy scenic mountain views from your from porch just minutes from downtown Blacksburg, schools, shopping, and easy access to 460!