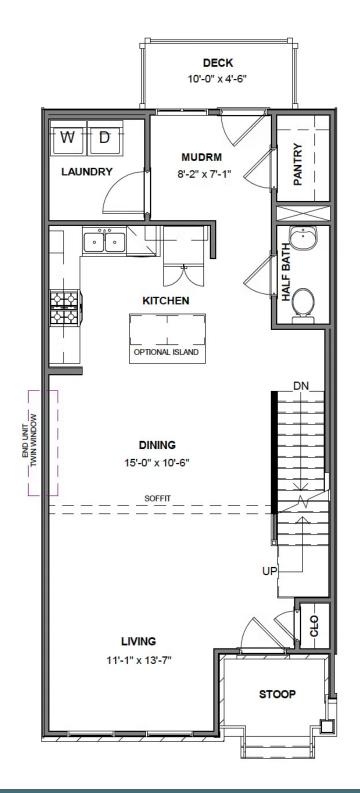

#### **1997 Kyles Way** At the preserve townhomes

**FIRST FLOOR** 

## **1997 Kyles Way** At the preserve townhomes

**Brand new to The Preserve Townhomes - Millcreek with 2-car garage and basement!** The Millcreek with 2-car garage is a spacious 3-story new construction townhome for sale in Blacksburg, VA. Enjoy open concept main level living flowing from your family room to an eat in dining room, all the way to your functional kitchen with island! Behind the kitchen is a convenient mud room, walk in pantry and laundry room. Head up to the second floor where you will find a primary bedroom suite, plus two additional bedrooms and a full bath. Head down to the basement level where you will find a finished flex room and your 2-car garage. Enjoy scenic mountain views from your from porch just minutes from downtown Blacksburg, schools, shopping, and easy access to 460!