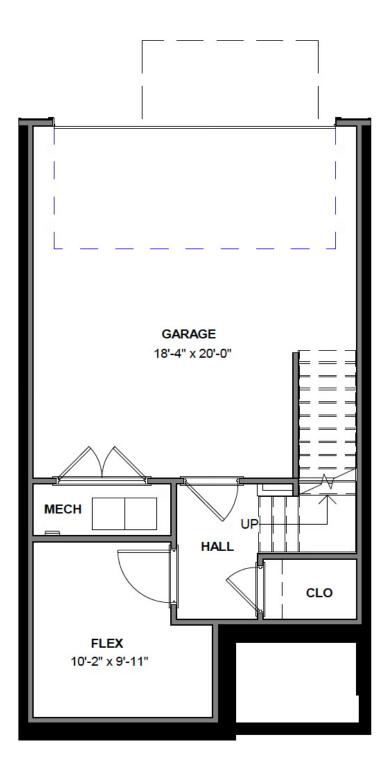

**Brand new to The Preserve Townhomes - Millcreek with 2-car garage and basement!** The Millcreek with 2-car garage is a spacious 3-story new construction townhome for sale in Blacksburg, VA. Enjoy open concept main level living flowing from your family room to an eat in dining room, all the way to your functional kitchen with island! Head up to the second floor where you will find dual primary bedrooms each with their own private bath, as well as a laundry room. Head down to the basement level where you will find a finished flex room and your 2-car garage. Enjoy scenic mountain views from your from porch just minutes from downtown Blacksburg, schools, shopping, and easy access to 460!







**FIRST FLOOR** 



# eagleofva.com





#### **SECOND FLOOR**



# eagleofva.com





BASEMENT



# eagleofva.com