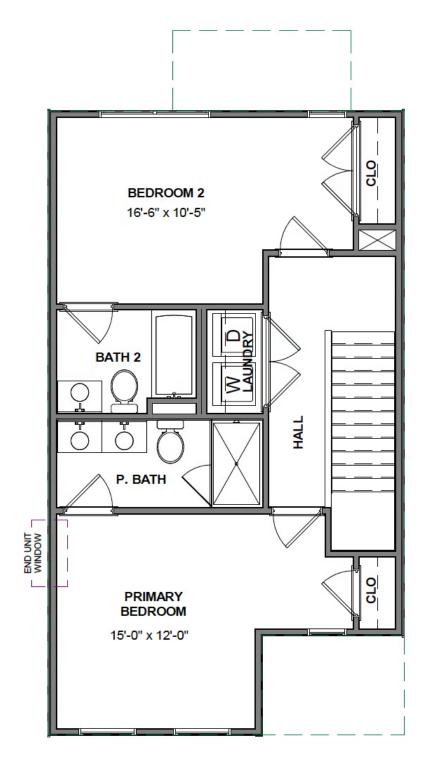

** At the preserve townhomes





**Brand new to The Preserve Townhomes - Millcreek with 2-car garage and basement!** The Millcreek with 2-car garage is a spacious 3-story new construction townhome for sale in Blacksburg, VA. Enjoy open concept main level living flowing from your family room to an eat in dining room, all the way to your functional kitchen with island! Head up to the second floor where you will find dual primary bedrooms each with their own private bath, as well as a laundry room. Head down to the basement level where you will find a finished flex room and your 2-car garage. Enjoy scenic mountain views from your from porch just minutes from downtown Blacksburg, schools, shopping, and easy access to 460!







**FIRST FLOOR** 



# eagleofva.com





#### **SECOND FLOOR**



# eagleofva.com





BASEMENT



# eagleofva.com