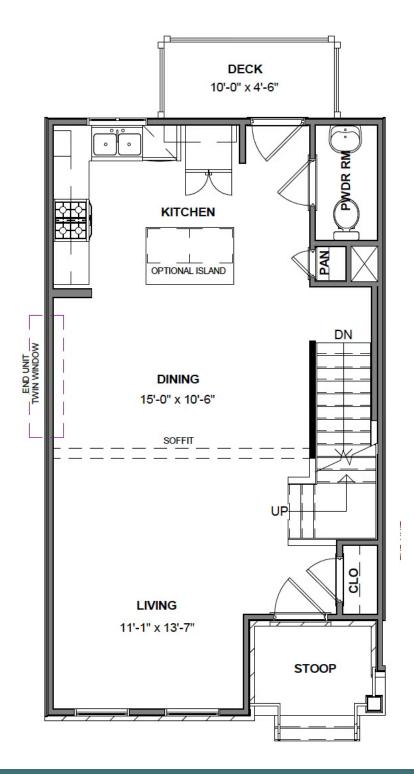

### **1995 Kyles Way** At the preserve townhomes





**Brand new to The Preserve Townhomes - Millcreek with 2-car garage and basement!** The Millcreek with 2-car garage is a spacious 3-story new construction townhome for sale in Blacksburg, VA. Enjoy open concept main level living flowing from your family room to an eat in dining room, all the way to your functional kitchen with island! Head up to the second floor where you will find dual primary bedrooms each with their own private bath, as well as a laundry room. Head down to the basement level where you will find a finished flex room and your 2-car garage. Enjoy scenic mountain views from your from porch just minutes from downtown Blacksburg, schools, shopping, and easy access to 460!







**FIRST FLOOR** 



# eagleofva.com





#### **SECOND FLOOR**



# eagleofva.com





BASEMENT



# eagleofva.com