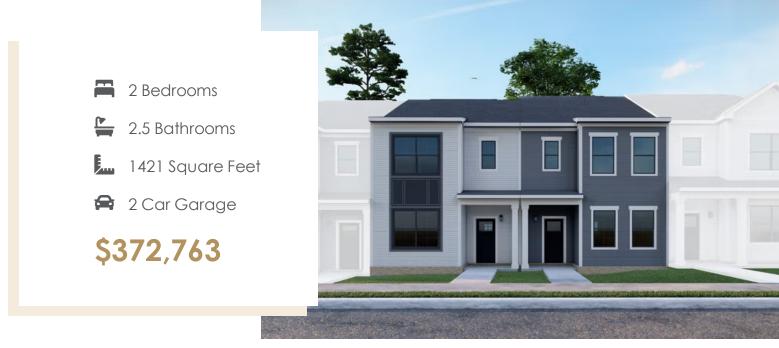

### **1995 Kyles Way** At the preserve townhomes

**Brand new to The Preserve Townhomes - Millcreek with 2-car garage and basement!** The Millcreek with 2-car garage is a spacious 3-story new construction townhome for sale in Blacksburg, VA. Enjoy open concept main level living flowing from your family room to an eat in dining room, all the way to your functional kitchen with island! Head up to the second floor where you will find dual primary bedrooms each with their own private bath, as well as a laundry room. Head down to the basement level where you will find a finished flex room and your 2-car garage. Enjoy scenic mountain views from your from porch just minutes from downtown Blacksburg, schools, shopping, and easy access to 460!