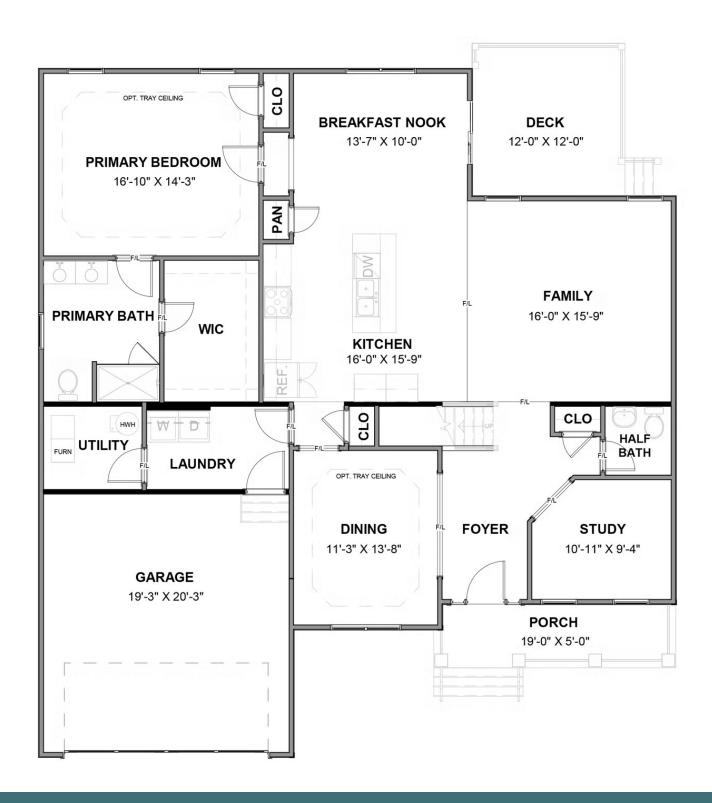

3 - 5 Bedrooms

2.5 - 3 Bathrooms

2,641 Square Feet

2 Car Garage

2 Levels

The Westminster is a 2 story single family new home floor plan with 3+ bedrooms, 2.5+ baths, and over 2,600 square feet of living space to personalize for your lifestyle. Walk in the front door and you'll find a foyer flanked by a formal Dining Room and Study. Enter your spacious Family Room and discover that it flows right into the Kitchen with a large island, perfect for cooking and entertaining. Tucked away you'll find your first floor primary bedroom suite which features a huge walk-in closet and a spacious primary bathroom with multiple layouts. To finish out the first floor, you can add a screen porch, a deck, or a wrapped porch outside if you desire. The second floor of the home features a spacious loft and 2 additional bedrooms with walk-in closets. Add more bedrooms and make it a 5 bedroom home if you need more space!

#### **FIRST FLOOR**