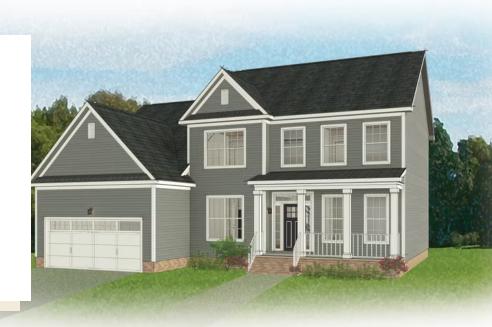

3 - 5 Bedrooms

2.5 - 3 Bathrooms

2,641 Square Feet

2 Car Garage

2 Levels

The Westminster is a 2 story single family new home floor plan with 3+ bedrooms, 2.5+ baths, and over 2,600 square feet of living space to personalize for your lifestyle. Walk in the front door and you'll find a foyer flanked by a formal Dining Room and Study. Enter your spacious Family Room and discover that it flows right into the Kitchen with a large island, perfect for cooking and entertaining. Tucked away you'll find your first floor primary bedroom suite which features a huge walk-in closet and a spacious primary bathroom with multiple layouts. To finish out the first floor, you can add a screen porch, a deck, or a wrapped porch outside if you desire. The second floor of the home features a spacious loft and 2 additional bedrooms with walk-in closets. Add more bedrooms and make it a 5 bedroom home if you need more space!