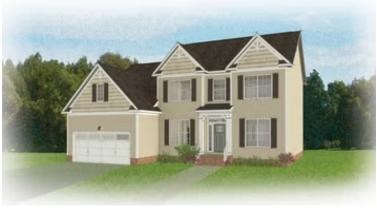

3 - 5 Bedrooms

2.5 - 3 Bathrooms

2,641 Square Feet

2 Car Garage

2 Levels

The Westminster is a 2 story single family new home floor plan with 3+ bedrooms, 2.5+ baths, and over 2,600 square feet of living space to personalize for your lifestyle. Walk in the front door and you'll find a foyer flanked by a formal Dining Room and Study. Enter your spacious Family Room and discover that it flows right into the Kitchen with a large island, perfect for cooking and entertaining. Tucked away you'll find your first floor primary bedroom suite which features a huge walk-in closet and a spacious primary bathroom with multiple layouts. To finish out the first floor, you can add a screen porch, a deck, or a wrapped porch outside if you desire. The second floor of the home features a spacious loft and 2 additional bedrooms with walk-in closets. Add more bedrooms and make it a 5 bedroom home if you need more space!