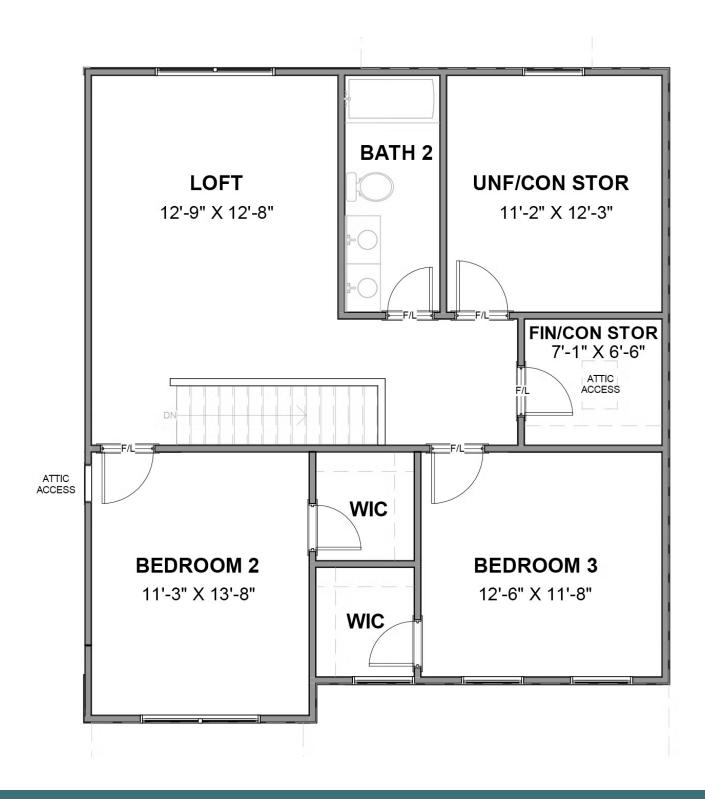

3 - 5 Bedrooms

2.5 - 3 Bathrooms

2,641 Square Feet

2 Car Garage

2 Levels

The Westminster is a 2 story single family new home floor plan with 3+ bedrooms, 2.5+ baths, and over 2,600 square feet of living space to personalize for your lifestyle. Walk in the front door and you'll find a foyer flanked by a formal Dining Room and Study. Enter your spacious Family Room and discover that it flows right into the Kitchen with a large island, perfect for cooking and entertaining. Tucked away you'll find your first floor primary bedroom suite which features a huge walk-in closet and a spacious primary bathroom with multiple layouts. To finish out the first floor, you can add a screen porch, a deck, or a wrapped porch outside if you desire. The second floor of the home features a spacious loft and 2 additional bedrooms with walk-in closets. Add more bedrooms and make it a 5 bedroom home if you need more space!

#### SECOND FLOOR