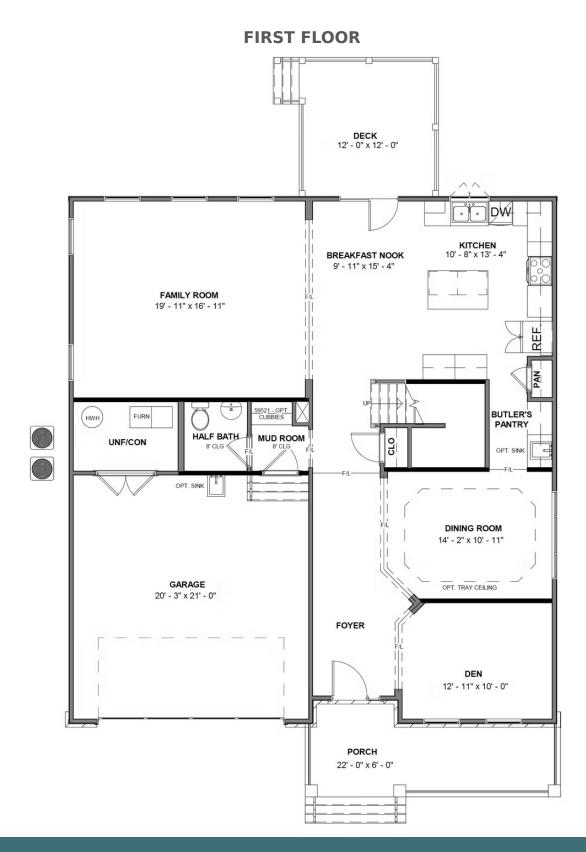

4 - 5 Bedrooms

2.5 - 3 Bathrooms

2,842 Square Feet

2 Car Garage

ر 2 Levels

Southern hospitality meets modern sensibilities with the Savannah, a 2-story plan offering 4 bedrooms, 2.5+ baths, a 2-car garage and over 2,800 square feet of tranquility ready for personalization. Step into the foyer and ambiance of home as a front study and dining room greet you with open arms. Unleash your inner chef in a dream kitchen with acres of cabinets and large island offering scenic views of the breakfast nook and family room beyond. Let the good life begin—and continue upstairs in a primary suite that caters to your every need with its luxurious dual-sink bath and double walk-in closets. 3 additional bedrooms, a full bath, and convenient second floor laundry ensure plenty of space for one and all. Want more? You got it, with a host of options that includes extended living space, a Florida Room, and third full bath upstairs.