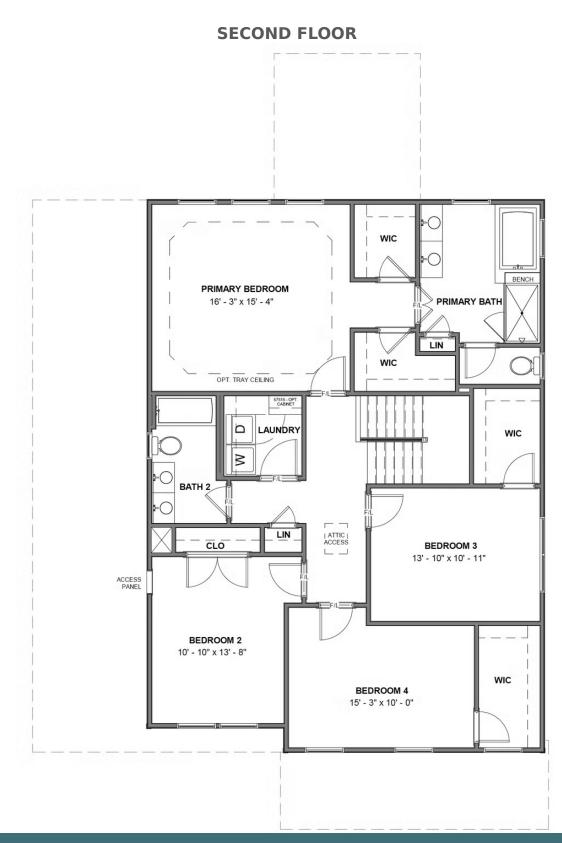

4 - 5 Bedrooms

2.5 - 3 Bathrooms

2,842 Square Feet

2 Car Garage

ر 2 Levels

Southern hospitality meets modern sensibilities with the Savannah, a 2-story plan offering 4 bedrooms, 2.5+ baths, a 2-car garage and over 2,800 square feet of tranquility ready for personalization. Step into the foyer and ambiance of home as a front study and dining room greet you with open arms. Unleash your inner chef in a dream kitchen with acres of cabinets and large island offering scenic views of the breakfast nook and family room beyond. Let the good life begin—and continue upstairs in a primary suite that caters to your every need with its luxurious dual-sink bath and double walk-in closets. 3 additional bedrooms, a full bath, and convenient second floor laundry ensure plenty of space for one and all. Want more? You got it, with a host of options that includes extended living space, a Florida Room, and third full bath upstairs.