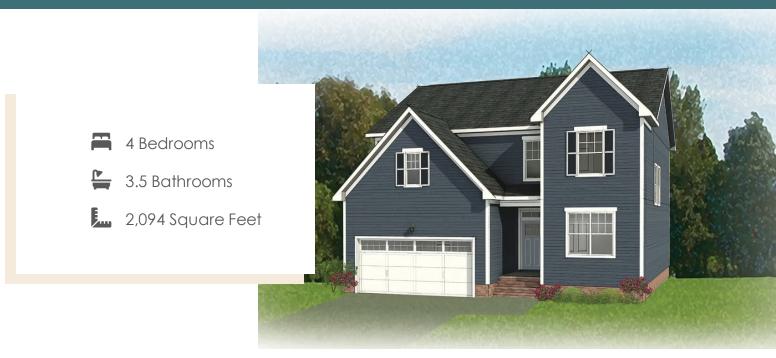

### THE Longleaf AT THE PRESERVE SINGLE FAMILY HOMES

Welcome home to the Longleaf, where functionality and livability combine to create just the home you've been looking for. The 2-car garage leads you right to your drop zone. The kitchen features a large island with sight lines to the breakfast nook and on to the family room. At the front of the home, you'll find a flex room tucked away, perfect for an office, play room, or even a workout space. A deck finishes off the first floor to give you just the space to kick back and relax while enjoying the amazing mountain views. Head on up to the second floor and retreat to your spacious primary bedroom with attached primary bath and large walk-in closet. You'll also find three additional bedrooms (one with it's own private full bath), a full bath in the hall, and laundry.