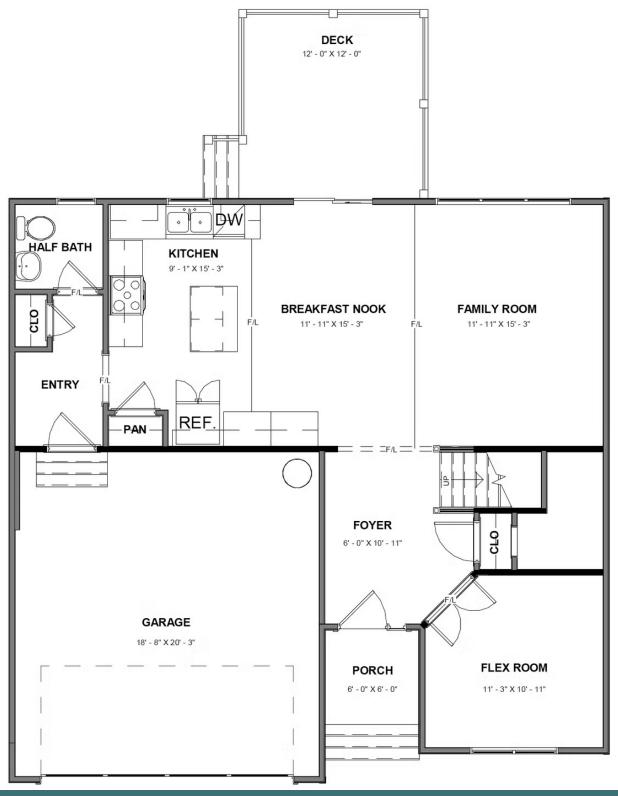

### THE Longleaf AT THE PRESERVE SINGLE FAMILY HOMES

Welcome home to the Longleaf, where functionality and livability combine to create just the home you've been looking for. The 2-car garage leads you right to your drop zone. The kitchen features a large island with sight lines to the breakfast nook and on to the family room. At the front of the home, you'll find a flex room tucked away, perfect for an office, play room, or even a workout space. A deck finishes off the first floor to give you just the space to kick back and relax while enjoying the amazing mountain views. Head on up to the second floor and retreat to your spacious primary bedroom with attached primary bath and large walk-in closet. You'll also find three additional bedrooms (one with it's own private full bath), a full bath in the hall, and laundry.

# eagleofva.com

FIRST FLOOR