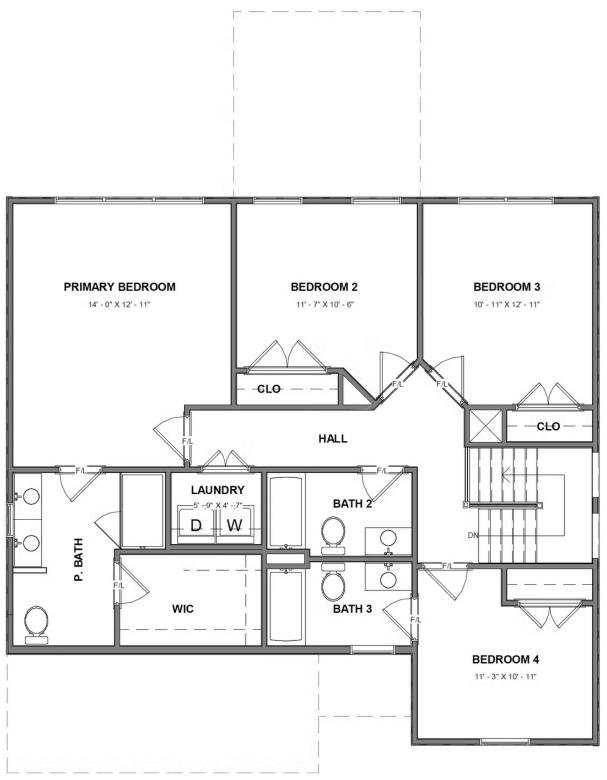

### THE Longleaf AT THE PRESERVE SINGLE FAMILY HOMES

Welcome home to the Longleaf, where functionality and livability combine to create just the home you've been looking for. The 2-car garage leads you right to your drop zone. The kitchen features a large island with sight lines to the breakfast nook and on to the family room. At the front of the home, you'll find a flex room tucked away, perfect for an office, play room, or even a workout space. A deck finishes off the first floor to give you just the space to kick back and relax while enjoying the amazing mountain views. Head on up to the second floor and retreat to your spacious primary bedroom with attached primary bath and large walk-in closet. You'll also find three additional bedrooms (one with it's own private full bath), a full bath in the hall, and laundry.

# eagleofva.com

**SECOND FLOOR** 