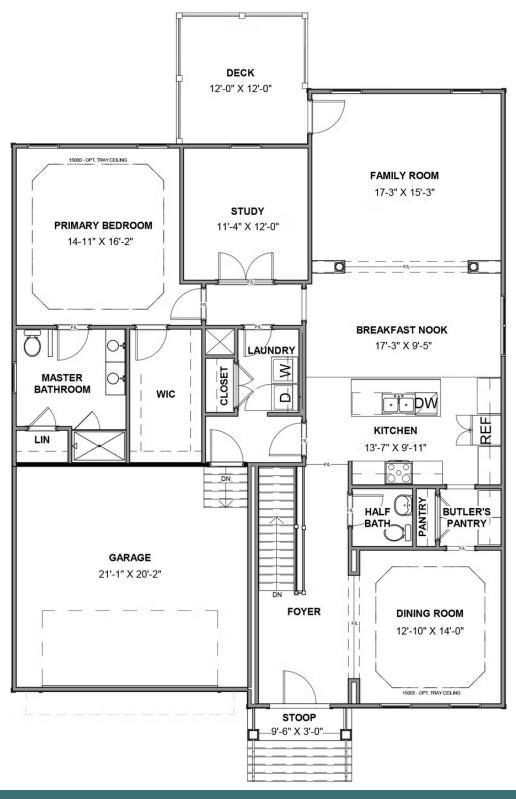

## THE **Linden Terrace** At the preserve single family homes

Think you've seen it all? Then you haven't seen Linden Terrace, a 2-story plan with 3 bedrooms, 2.5 baths, a 2-car garage, and 2,700 glorious square feet of pure home happiness. A front porch made for sipping lemonade and social graces welcomes you inside to a chef's dream kitchen offering a scenic vista overlooking both breakfast nook and family room. A formal dining room and home study lend sophistication and flexibility, while a secluded first floor primary suite with prodigious walk-in closet and dual-sink bath offer a quiet escape. Step downstairs to the terrace level where a rec room, full bath, and two additional bedrooms blend playfulness, with easygoing comfort and everyday livability—while a cavernous unfinished storage area is ready for whatever you can imagine.

### THE Linden Terrace AT THE PRESERVE SINGLE FAMILY HOMES

MAIN LEVEL