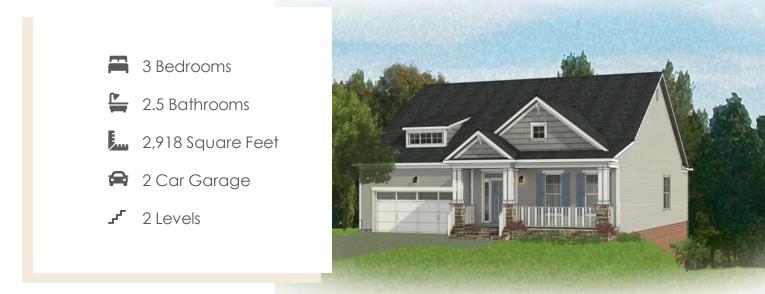

## THE **Linden Terrace** At the preserve single family homes

Think you've seen it all? Then you haven't seen Linden Terrace, a 2-story plan with 3 bedrooms, 2.5 baths, a 2-car garage, and 2,700 glorious square feet of pure home happiness. A front porch made for sipping lemonade and social graces welcomes you inside to a chef's dream kitchen offering a scenic vista overlooking both breakfast nook and family room. A formal dining room and home study lend sophistication and flexibility, while a secluded first floor primary suite with prodigious walk-in closet and dual-sink bath offer a quiet escape. Step downstairs to the terrace level where a rec room, full bath, and two additional bedrooms blend playfulness, with easygoing comfort and everyday livability—while a cavernous unfinished storage area is ready for whatever you can imagine.