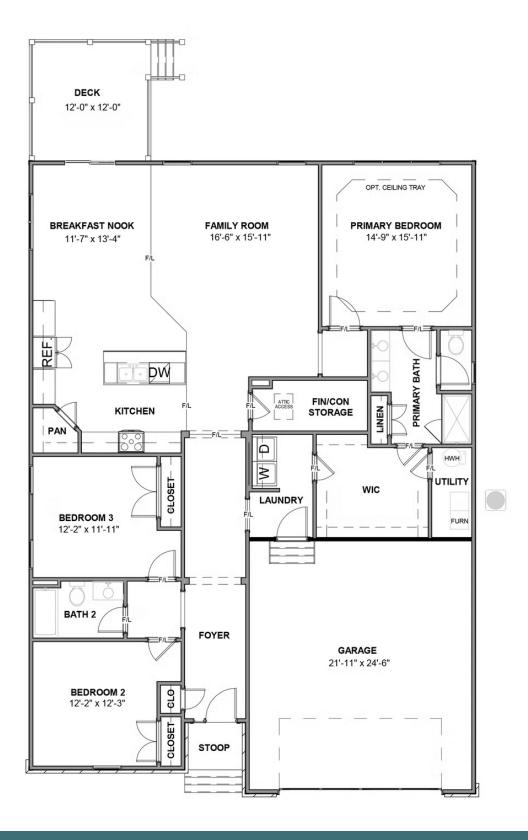

## THE **Corvallis** At the preserve single family homes

Taking single-level living to the next level of style, the Corvallis offers 3 bedrooms, 2 full baths, a 2car garage, and over 2,000 square feet of space. You'll feel right at home in the expansive, easy-flowing design blending both modern kitchen and family room into a centerpiece for contemporary living. After the day, escape to your primary bedroom oasis, complete with a dual-sink bath and cavernous walk-in closet. Two additional bedrooms and a central laundry room complete the plan. Packed with features and built for flexibility, the Corvallis can be personalized to your needs, with options for a second floor, a pocket office, morning room, screen porch, and more.