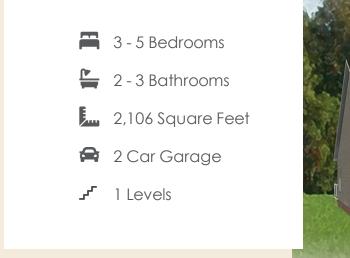

## THE **Corvallis** At the preserve single family homes

Taking single-level living to the next level of style, the Corvallis offers 3 bedrooms, 2 full baths, a 2car garage, and over 2,000 square feet of space. You'll feel right at home in the expansive, easy-flowing design blending both modern kitchen and family room into a centerpiece for contemporary living. After the day, escape to your primary bedroom oasis, complete with a dual-sink bath and cavernous walk-in closet. Two additional bedrooms and a central laundry room complete the plan. Packed with features and built for flexibility, the Corvallis can be personalized to your needs, with options for a second floor, a pocket office, morning room, screen porch, and more.