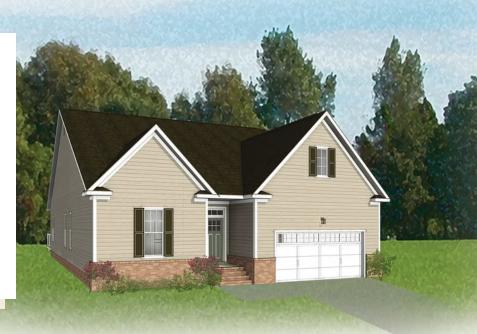

### THE **Corvallis** At the preserve single family homes

## THE **Corvallis** At the preserve single family homes

Taking single-level living to the next level of style, the Corvallis offers 3 bedrooms, 2 full baths, a 2car garage, and over 2,000 square feet of space. You'll feel right at home in the expansive, easy-flowing design blending both modern kitchen and family room into a centerpiece for contemporary living. After the day, escape to your primary bedroom oasis, complete with a dual-sink bath and cavernous walk-in closet. Two additional bedrooms and a central laundry room complete the plan. Packed with features and built for flexibility, the Corvallis can be personalized to your needs, with options for a second floor, a pocket office, morning room, screen porch, and more.