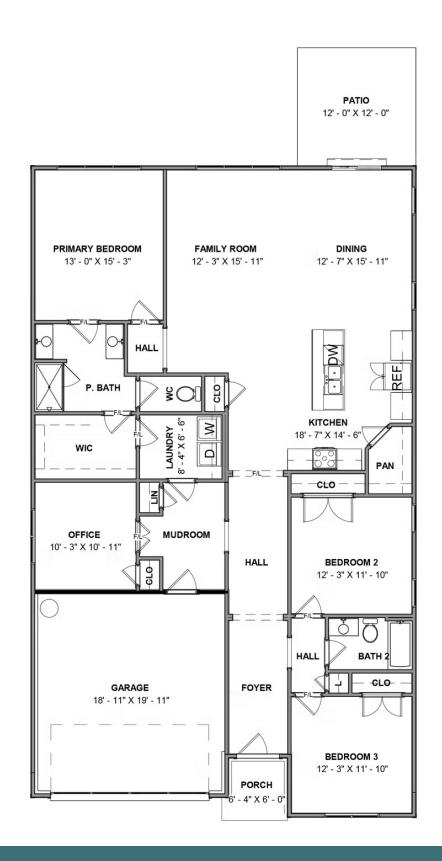

## THE **Cedar**AT THE PRESERVE SINGLE FAMILY HOMES

3 Bedrooms

2 Bathrooms

2,090 Square Feet

2 Car Garage

را 1 Levels

The Cedar is what all your new home dreams are made of with over 2,000 square feet of one level living with 3 bedrooms, 2 baths, and 2-car garage. Towards the rear of your home, you will find a spacious kitchen complete with walk-in corner pantry and large island overlooking the dining area and family room. Your lanai offers you the outdoor space you desire to enjoy the morning sunrise or evening sunset. An office is tucked away off the mud room giving you an additional space to get some work done or to hide away with your newest book. The primary bedroom features a spacious primary bath and large walk-in closet with access to the laundry room. Two additional bedrooms and full bath are located towards the front of the home.