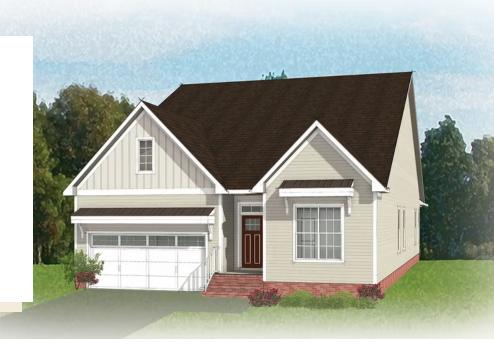

## THE **Cedar**AT THE PRESERVE SINGLE FAMILY HOMES

3 Bedrooms

2 Bathrooms

2,090 Square Feet

2 Car Garage

را 1 Levels

The Cedar is what all your new home dreams are made of with over 2,000 square feet of one level living with 3 bedrooms, 2 baths, and 2-car garage. Towards the rear of your home, you will find a spacious kitchen complete with walk-in corner pantry and large island overlooking the dining area and family room. Your lanai offers you the outdoor space you desire to enjoy the morning sunrise or evening sunset. An office is tucked away off the mud room giving you an additional space to get some work done or to hide away with your newest book. The primary bedroom features a spacious primary bath and large walk-in closet with access to the laundry room. Two additional bedrooms and full bath are located towards the front of the home.