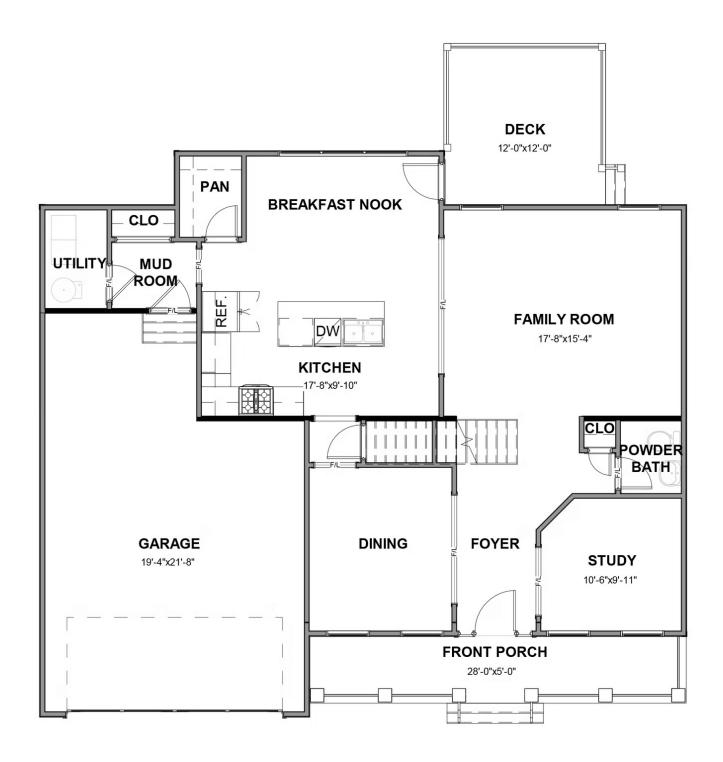

4 Bedrooms

2.5 Bathrooms

2,706 Square Feet

2 Car Garage

2 Levels

Smart, stately, and dressed to impress, the Bradford is a new 2-story plan with 4 bedrooms, 2.5+ baths, a back deck, and over 2,700 square feet of gracious modern living. Step from front porch to foyer and into a feeling of home as fresh as the mountain air. A front study and formal dining room greet guests like proper hosts, inviting all to a vast panoramic roomscape where the smells of home cooking blend with the love of family and laughter of gatherings that go well past bedtime. As the night ends, head upstairs to your majestic primary suite with its epic dual-sink bath and linen closet, and a walk-in as big as the great outdoors. 3 additional bedrooms with walk-in closets, a full dual-sink bath, and second floor laundry ensure you never be lacking for space to stretch and room to grow.

#### **FIRST FLOOR**