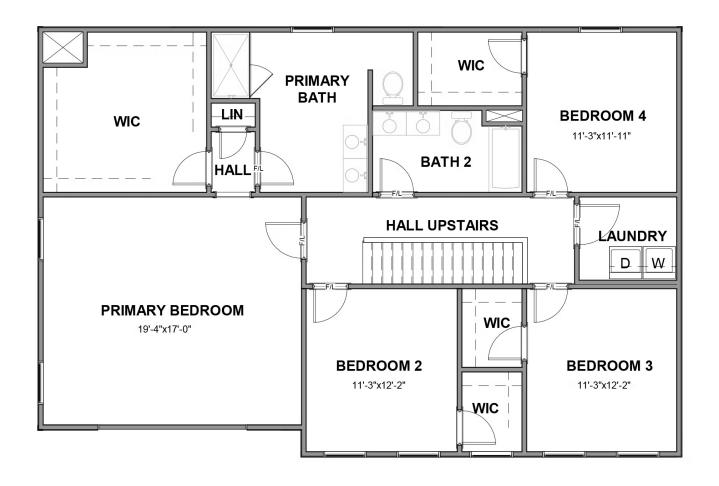

4 Bedrooms

2.5 Bathrooms

2,706 Square Feet

2 Car Garage

2 Levels

Smart, stately, and dressed to impress, the Bradford is a new 2-story plan with 4 bedrooms, 2.5+ baths, a back deck, and over 2,700 square feet of gracious modern living. Step from front porch to foyer and into a feeling of home as fresh as the mountain air. A front study and formal dining room greet guests like proper hosts, inviting all to a vast panoramic roomscape where the smells of home cooking blend with the love of family and laughter of gatherings that go well past bedtime. As the night ends, head upstairs to your majestic primary suite with its epic dual-sink bath and linen closet, and a walk-in as big as the great outdoors. 3 additional bedrooms with walk-in closets, a full dual-sink bath, and second floor laundry ensure you never be lacking for space to stretch and room to grow.

#### SECOND FLOOR