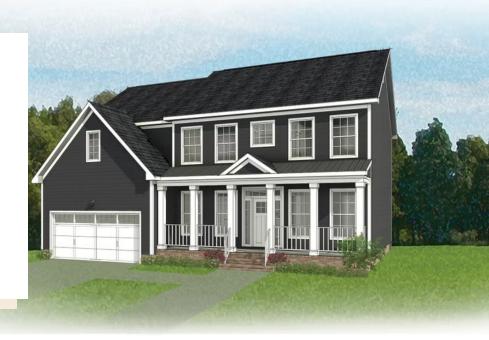

4 Bedrooms

2.5 Bathrooms

2,706 Square Feet

2 Car Garage

2 Levels

Smart, stately, and dressed to impress, the Bradford is a new 2-story plan with 4 bedrooms, 2.5+ baths, a back deck, and over 2,700 square feet of gracious modern living. Step from front porch to foyer and into a feeling of home as fresh as the mountain air. A front study and formal dining room greet guests like proper hosts, inviting all to a vast panoramic roomscape where the smells of home cooking blend with the love of family and laughter of gatherings that go well past bedtime. As the night ends, head upstairs to your majestic primary suite with its epic dual-sink bath and linen closet, and a walk-in as big as the great outdoors. 3 additional bedrooms with walk-in closets, a full dual-sink bath, and second floor laundry ensure you never be lacking for space to stretch and room to grow.