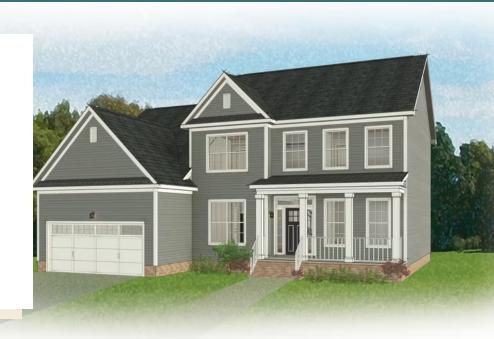

## 3035 Natalies Way AT THE PRESERVE SINGLE FAMILY HOMES

4 Bedrooms

3.5 Bathrooms

2641 Square Feet

2 Car Garage

\$654,814

The Westminster is a 2 story single family new home floor plan with 4 bedrooms, 3.5 baths, and over 2,600 square feet of living space to personalize for your lifestyle. Walk in the front door and you'll find a foyer flanked by a formal Dining Room and Study. Enter your spacious Family Room and discover that it flows right into the Kitchen with a large island, perfect for cooking and entertaining. Tucked away you'll find your first floor primary bedroom suite which features a huge walk-in closet and a spacious primary bathroom with enlarged shower. The second floor of the home features 3 additional bedrooms with walk-in closets,2 full baths, and a large unfinished storage area.