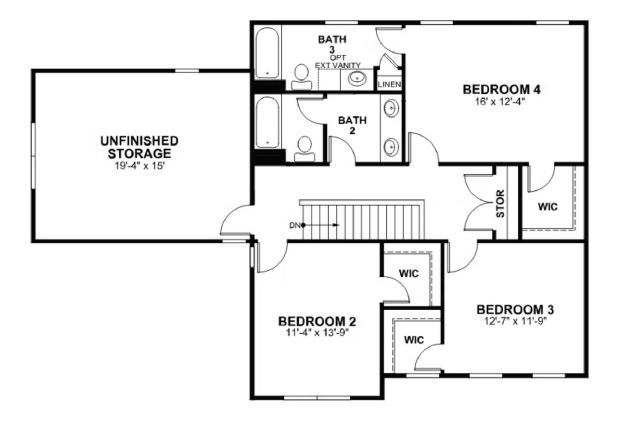

#### SECOND FLOOR

## 3035 Natalies Way AT THE PRESERVE SINGLE FAMILY HOMES

4 Bedrooms

3.5 Bathrooms

2641 Square Feet

2 Car Garage

\$654,814

The Westminster is a 2 story single family new home floor plan with 4 bedrooms, 3.5 baths, and over 2,600 square feet of living space to personalize for your lifestyle. Walk in the front door and you'll find a foyer flanked by a formal Dining Room and Study. Enter your spacious Family Room and discover that it flows right into the Kitchen with a large island, perfect for cooking and entertaining. Tucked away you'll find your first floor primary bedroom suite which features a huge walk-in closet and a spacious primary bathroom with enlarged shower. The second floor of the home features 3 additional bedrooms with walk-in closets,2 full baths, and a large unfinished storage area.