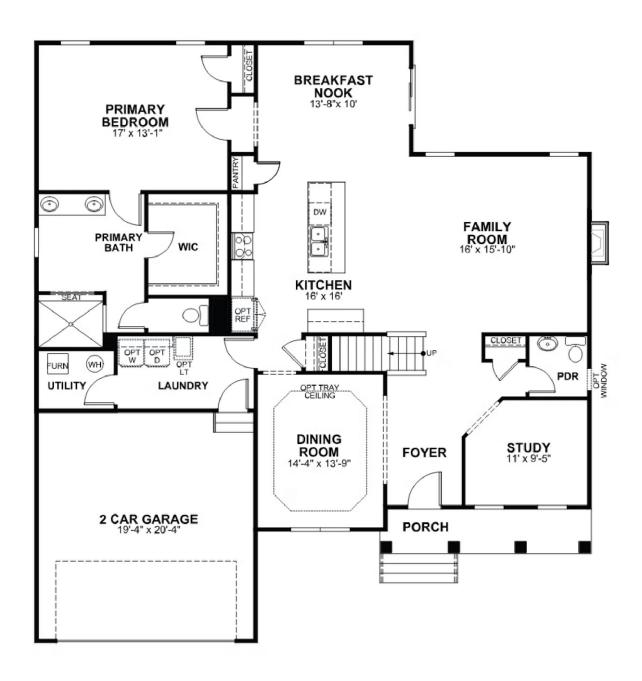

#### **FIRST FLOOR**

## 3035 Natalies Way AT THE PRESERVE SINGLE FAMILY HOMES

4 Bedrooms

3.5 Bathrooms

2641 Square Feet

2 Car Garage

\$654,814

The Westminster is a 2 story single family new home floor plan with 4 bedrooms, 3.5 baths, and over 2,600 square feet of living space to personalize for your lifestyle. Walk in the front door and you'll find a foyer flanked by a formal Dining Room and Study. Enter your spacious Family Room and discover that it flows right into the Kitchen with a large island, perfect for cooking and entertaining. Tucked away you'll find your first floor primary bedroom suite which features a huge walk-in closet and a spacious primary bathroom with enlarged shower. The second floor of the home features 3 additional bedrooms with walk-in closets,2 full baths, and a large unfinished storage area.