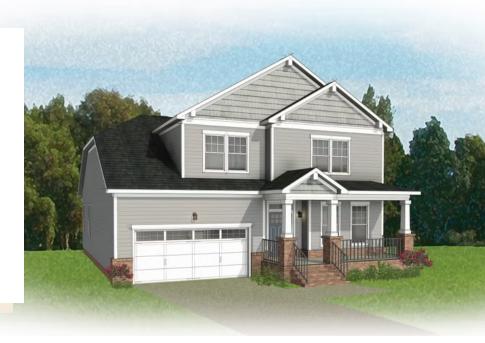

## 1785 Kyles Way At the preserve single family homes

4 Bedrooms

3.5 Bathrooms

2842 Square Feet

2 Car Garage

\$653,966

Southern hospitality meets modern sensibilities with the Savannah, a 2-story plan offering 4 bedrooms, 2.5 baths, a 2-car garage and over 2,800 square feet of tranquility ready for personalization. Step into the foyer and ambiance of home as a front study and dining room greet you with open arms. Unleash your inner chef in a dream kitchen with acres of cabinets and large island offering scenic views of the breakfast nook and family room beyond. Let the good life begin—and continue upstairs in a primary suite that caters to your every need with its luxurious dual-sink bath, enlarged shower with bench seat and double walk-in closets. 3 additional bedrooms, a full bath, and convenient second floor laundry ensure plenty of space for one and all.