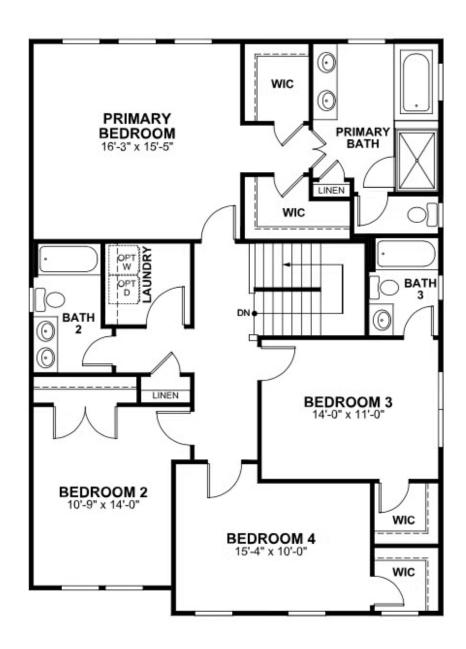

eakfast nook and family room beyond. Let the good life begin—and continue upstairs in a primary suite that caters to your every need with its luxurious dual-sink bath, enlarged shower with bench seat and double walk-in closets. 3 additional bedrooms, a full bath, and convenient second floor laundry ensure plenty of space for one and all.

#### Features of this Home

- Enlarged Primary shower with bench seat
- Interior chase fireplace in Family Room
- 16'x10' deck
- HD Video Package above fireplace
- Convection gas range in Kitchen
- Hardwood laminated flooring in main living areas
- Hardwood stairs

### eagleofva.com

# 1785 Kyles Way at the preserve single family homes



#### **FIRST FLOOR**



## eagleofva.com

## 1785 Kyles Way AT THE PRESERVE SINGLE FAMILY HOMES



#### SECOND FLOOR



## eagleofva.com