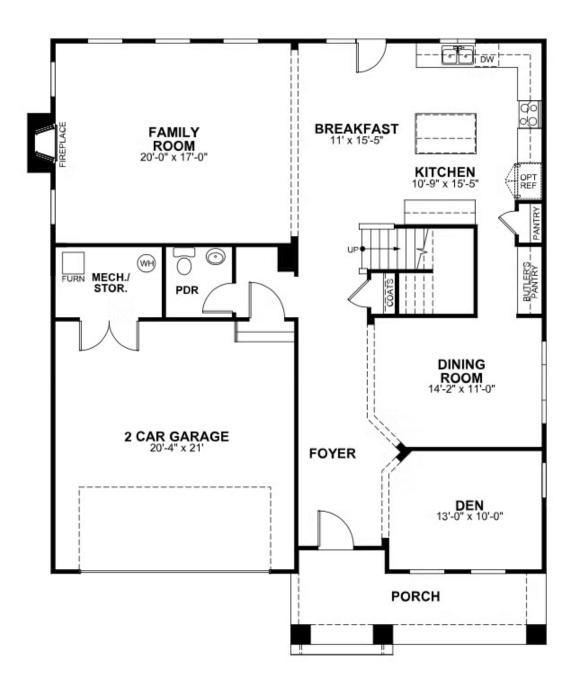

chef in a dream kitchen with acres of cabinets and large island offering scenic views of the breakfast nook and family room beyond. Let the good life begin—and continue upstairs in a primary suite that caters to your every need with its luxurious dual-sink bath, enlarged shower with bench seat and double walk-in closets. 3 additional bedrooms, a full bath, and convenient second floor laundry ensure plenty of space for one and all.

#### Features of this Home

- Enlarged Primary shower with bench seat
- Interior chase fireplace in Family Room
- 16'x10' deck
- HD Video Package above fireplace
- Convection gas range in Kitchen
- Hardwood laminated flooring in main living areas
- Hardwood stairs

### eagleofva.com

# 1785 Kyles Way at the preserve single family homes



#### **FIRST FLOOR**



## eagleofva.com

## 1785 Kyles Way AT THE PRESERVE SINGLE FAMILY HOMES



#### SECOND FLOOR



## eagleofva.com