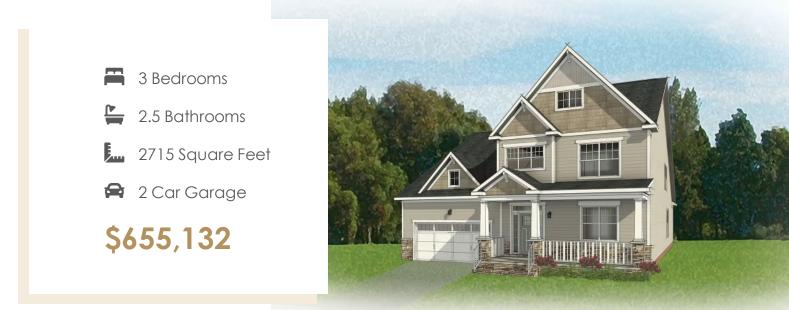

## **1775 Kyles Way** At the preserve single family homes

A modern classic with ageless appeal, the Linden III is a 2-story plan offering 3 bedrooms, 2.5 baths, a 2-car garage, and over 2,600 square feet of spaciousness ready for your personal touch. The aroma and allure of home cooking draws you in to an expansive kitchen and island overlooking the open breakfast nook and family room with gas fireplace, complete with an enlarged back deck perfect for chilling and grilling. Tucked down the hallway and past the study, the first floor primary suite offers a secluded escape with a dual-sink bathroom oasis and cavernous walk-in closet. At the front of the house, a formal dining room is ready to host guests and gatherings alike, while a central laundry promises good clean living. Upstairs offers an open loft landing, two bedrooms, a full bath, and ample additional storage.

#### Features of this Home

- Serenity Primary Bath with Enlarged Shower
- 2 Foot Expansion to Kitchen and Breakfast Nook Area
- Enlarged 16'x12' Deck
- Hardwood Stairs
- Gas Fireplace in Family Room
- Convection Gas Range in Kitchen
- Hardwood Laminate Flooring Throughout Entire First Floor