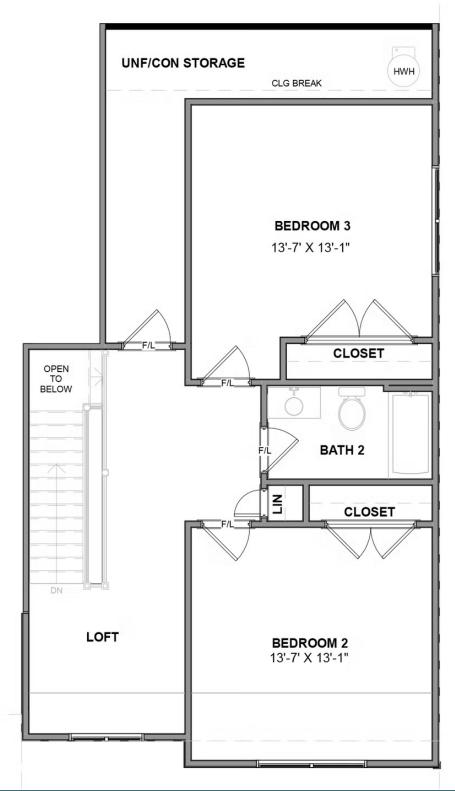

and ample additional storage.

#### Features of this Home

- Serenity Primary Bath with Enlarged Shower
- 2 Foot Expansion to Kitchen and Breakfast Nook Area
- Enlarged 16'x12' Deck
- Hardwood Stairs
- Gas Fireplace in Family Room
- Convection Gas Range in Kitchen
- Hardwood Laminate Flooring Throughout Entire First Floor

# eagleofva.com

### **1775 Kyles Way** At the preserve single family homes



**FIRST FLOOR** 



# eagleofva.com

This information is deemed reliable but not guaranteed. All details, dimensions, square footage, illustrations and pricing are approximate and may vary from actual plans and specifications. Contact an Eagle Sales Consultant for details. Current information as of 11th May 2024

## **1775 Kyles Way** At the preserve single family homes



**SECOND FLOOR** 



# eagleofva.com

This information is deemed reliable but not guaranteed. All details, dimensions, square footage, illustrations and pricing are approximate and may vary from actual plans and specifications. Contact an Eagle Sales Consultant for details. Current information as of 11th May 2024