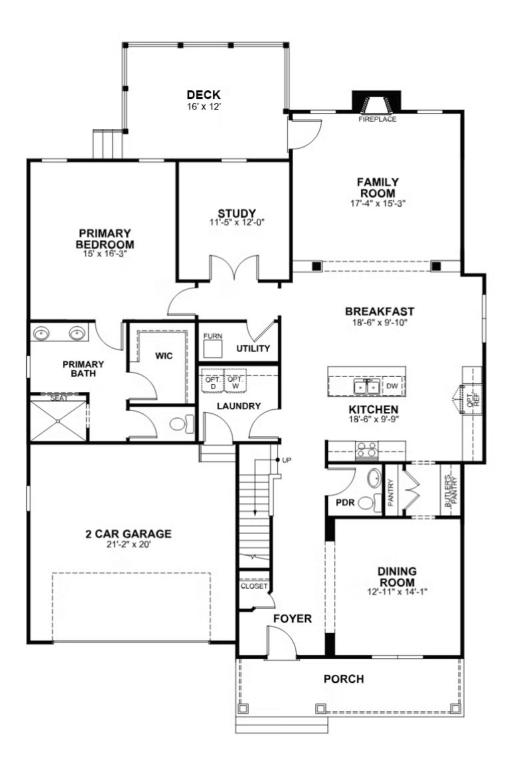

ling. Tucked down the hallway and past the study, the first floor primary suite offers a secluded escape with a dual-sink bathroom oasis and cavernous walk-in closet. At the front of the house, a formal dining room is ready to host guests and gatherings alike, while a central laundry promises good clean living. Upstairs offers an open loft landing, two bedrooms, a full bath, and ample additional storage.

#### Features of this Home

- Serenity Primary Bath with Enlarged Shower
- 2 Foot Expansion to Kitchen and Breakfast Nook Area
- Enlarged 16'x12' Deck
- Hardwood Stairs
- Gas Fireplace in Family Room
- Convection Gas Range in Kitchen
- Hardwood Laminate Flooring Throughout Entire First Floor

# eagleofva.com

### **1775 Kyles Way** At the preserve single family homes



**FIRST FLOOR** 



# eagleofva.com

This information is deemed reliable but not guaranteed. All details, dimensions, square footage, illustrations and pricing are approximate and may vary from actual plans and specifications. Contact an Eagle Sales Consultant for details. Current information as of 11th May 2024

## **1775 Kyles Way** At the preserve single family homes



**SECOND FLOOR** 



# eagleofva.com

This information is deemed reliable but not guaranteed. All details, dimensions, square footage, illustrations and pricing are approximate and may vary from actual plans and specifications. Contact an Eagle Sales Consultant for details. Current information as of 11th May 2024