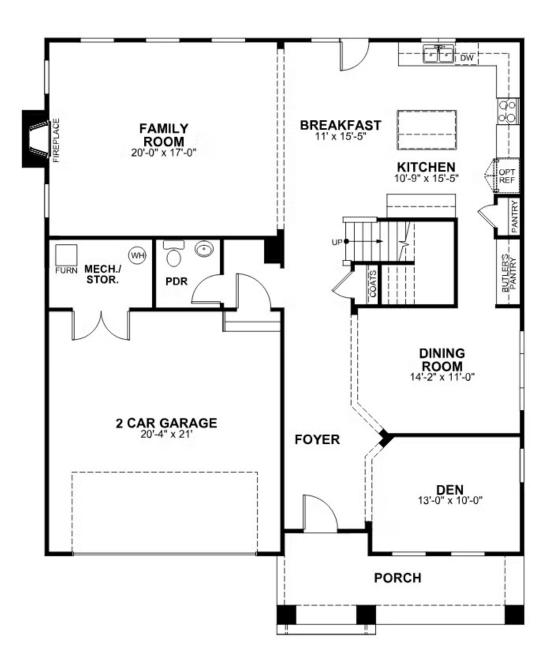

#### **FIRST FLOOR**

## 1765 Kyles Way At the Preserve Single Family Homes

4 Bedrooms

3.5 Bathrooms

2842 Square Feet

2 Car Garage

\$659,974

Southern hospitality meets modern sensibilities with the Savannah, a 2-story plan offering 4 bedrooms, 2.5+ baths, a 2-car garage and over 2,800 square feet of tranquility ready for personalization. Step into the foyer and ambiance of home as a front study and dining room greet you with open arms. Unleash your inner chef in a dream kitchen with acres of cabinets and large island offering scenic views of the breakfast nook and family room beyond. Let the good life begin—and continue upstairs in a primary suite that caters to your every need with its luxurious dual-sink bath and double walk-in closets. 3 additional bedrooms, 2 full baths, and convenient second floor laundry ensure plenty of space for one and all.