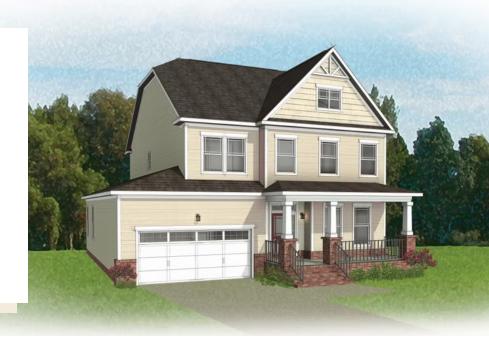

## 1765 Kyles Way At the Preserve Single Family Homes

4 Bedrooms

3.5 Bathrooms

2842 Square Feet

2 Car Garage

\$659,974

Southern hospitality meets modern sensibilities with the Savannah, a 2-story plan offering 4 bedrooms, 2.5+ baths, a 2-car garage and over 2,800 square feet of tranquility ready for personalization. Step into the foyer and ambiance of home as a front study and dining room greet you with open arms. Unleash your inner chef in a dream kitchen with acres of cabinets and large island offering scenic views of the breakfast nook and family room beyond. Let the good life begin—and continue upstairs in a primary suite that caters to your every need with its luxurious dual-sink bath and double walk-in closets. 3 additional bedrooms, 2 full baths, and convenient second floor laundry ensure plenty of space for one and all.