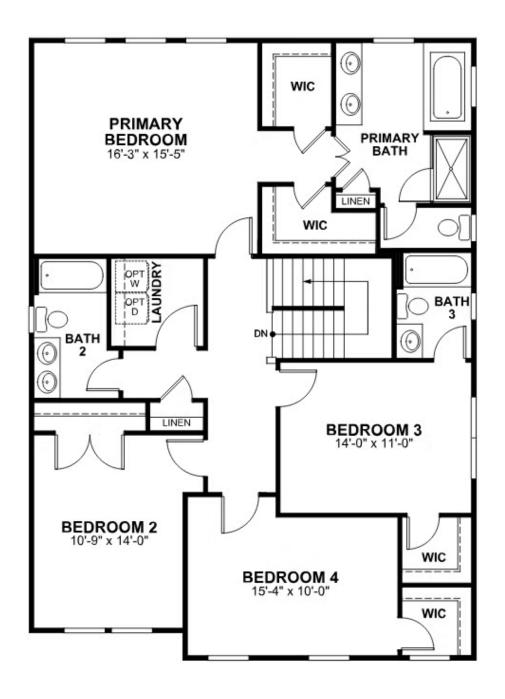

#### SECOND FLOOR

## 1765 Kyles Way At the Preserve Single Family Homes

4 Bedrooms

3.5 Bathrooms

2842 Square Feet

2 Car Garage

\$659,974

Southern hospitality meets modern sensibilities with the Savannah, a 2-story plan offering 4 bedrooms, 2.5+ baths, a 2-car garage and over 2,800 square feet of tranquility ready for personalization. Step into the foyer and ambiance of home as a front study and dining room greet you with open arms. Unleash your inner chef in a dream kitchen with acres of cabinets and large island offering scenic views of the breakfast nook and family room beyond. Let the good life begin—and continue upstairs in a primary suite that caters to your every need with its luxurious dual-sink bath and double walk-in closets. 3 additional bedrooms, 2 full baths, and convenient second floor laundry ensure plenty of space for one and all.